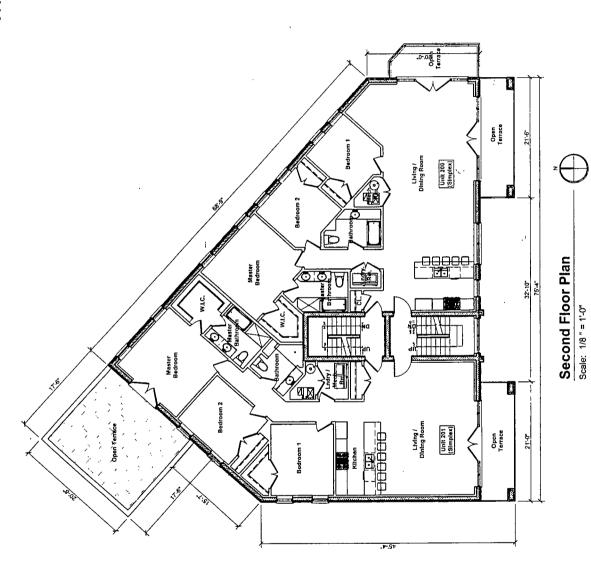

Proposed Land Use: The Applicant is seeking a zoning change in order to permit the construction of eight (8) new three-and-half-story residential buildings, at the subject site. Each new building will contain a total of six (6) dwelling units – for a total of forty-eight (48) dwelling units, at the site, in its entirety. Each new proposed building will have its frontage on Walton Street, with on-site parking, for six (6) vehicles, located at the rear of each building for a total of forty-nine (48) off-street parking spaces, on the site. Each new building will be masonry in construction and measure 47 feet-6 inches or less in height.

### For The Site – In Its Entirety:

- The Project's Floor Area Ratio: 84,217 square feet (1.7 FAR) (a)
- The Project's Density Lot Area Per Dwelling Unit: (b) 48 dwelling units (1,034 square feet per dwelling unit)
- The amount of off-street parking: 48 parking spaces (c)
- (d) Setbacks:
  - Front Setback: 3 feet-1 inches a.
  - b. Rear Setback: 0 feet-0 inches
    - \*The Applicant will be seeking a Variation to reduce the rear setback.
  - Side Setbacks: c.

West: 0 feet-0 inches East: 0 feet-0 inches

- \*The Applicant will seek a Variation to reduce the side setbacks, should such be required.
- (e) Building Height: 47 feet-6 inches

FINAL FOR PUBLICATION

>

-1372