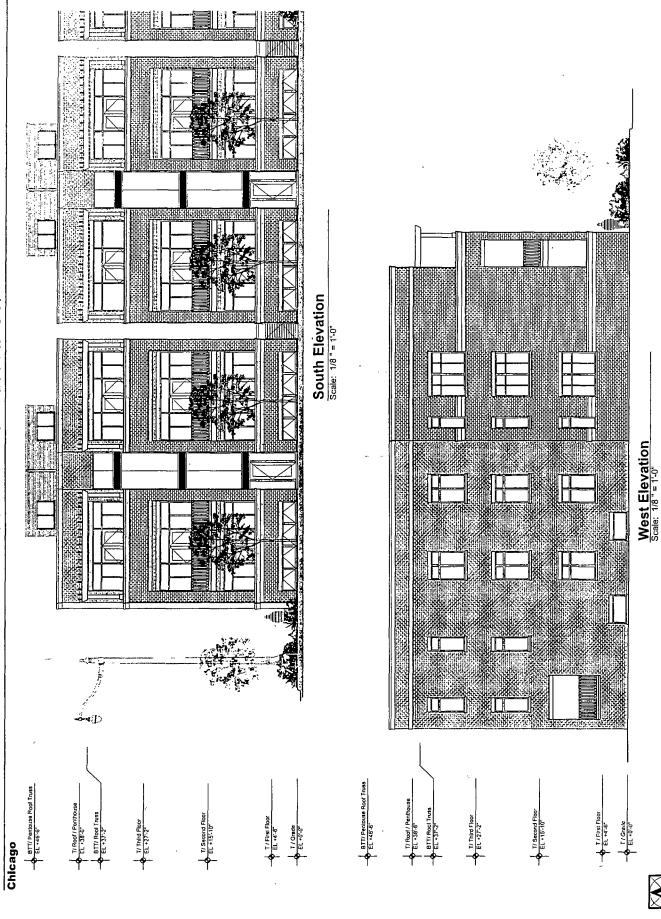

Proposed Land Use: The Applicant is seeking a zoning change in order to permit the construction of eight (8) new three-and-half-story residential buildings, at the subject site. Each new building will contain a total of six (6) dwelling units – for a total of forty-eight (48) dwelling units, at the site, in its entirety. Each new proposed building will have its frontage on Walton Street, with on-site parking, for six (6) vehicles, located at the rear of each building for a total of forty-nine (48) off-street parking spaces, on the site. Each new building will be masonry in construction and measure 47 feet-6 inches or less in height.

West: 0 feet-0 inches East: 0 feet-0 inches

- \*The Applicant will seek a Variation to reduce the side setbacks, should such be required.
- (e) Building Height: 47 feet-6 inches

FINAL FOR PUBLICATION

>

-1372