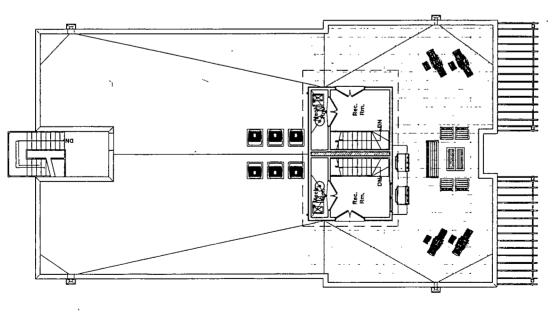

Proposed Land Use: The Applicant is seeking a zoning change in order to permit the construction of eight (8) new three-and-half-story residential buildings, at the subject site. Each new building will contain a total of six (6) dwelling units – for a total of forty-eight (48) dwelling units, at the site, in its entirety. Each new proposed building will have its frontage on Walton Street, with on-site parking, for six (6) vehicles, located at the rear of each building for a total of forty-nine (48) off-street parking spaces, on the site. Each new building will be masonry in construction and measure 47 feet-6 inches or less in height.