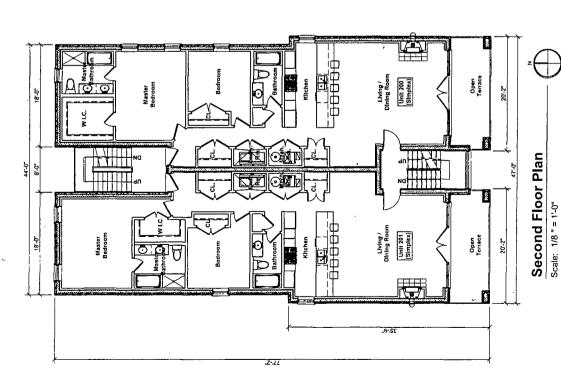

Proposed Land Use: The Applicant is seeking a zoning change in order to permit the construction of eight (8) new three-and-half-story residential buildings, at the subject site. Each new building will contain a total of six (6) dwelling units – for a total of forty-eight (48) dwelling units, at the site, in its entirety. Each new proposed building will have its frontage on Walton Street, with on-site parking, for six (6) vehicles, located at the rear of each building for a total of forty-nine (48) off-street parking spaces, on the site. Each new building will be masonry in construction and measure 47 feet-6 inches or less in height.

### For The Site – In Its Entirety:

- The Project's Floor Area Ratio: 84,217 square feet (1.7 FAR) (a)
- The Project's Density Lot Area Per Dwelling Unit: (b) 48 dwelling units (1,034 square feet per dwelling unit)
- The amount of off-street parking: 48 parking spaces (c)
- (d) Setbacks:
  - Front Setback: 3 feet-1 inches a.
  - b. Rear Setback: 0 feet-0 inches
    - \*The Applicant will be seeking a Variation to reduce the rear setback.
  - Side Setbacks: c.

West: 0 feet-0 inches East: 0 feet-0 inches

- \*The Applicant will seek a Variation to reduce the side setbacks, should such be required.
- (e) Building Height: 47 feet-6 inches

FINAL FOR PUBLICATION

>

-1372