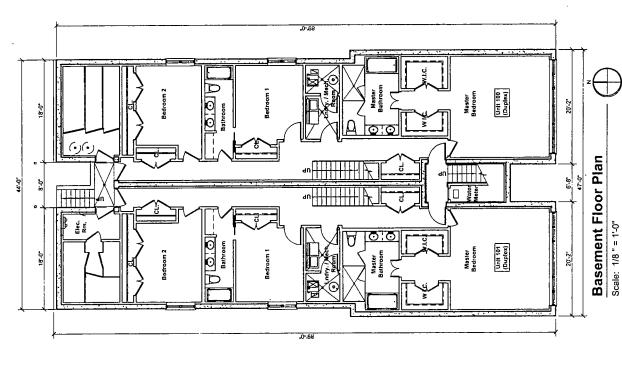

Proposed Land Use: The Applicant is seeking a zoning change in order to permit the construction of eight (8) new three-and-half-story residential buildings, at the subject site. Each new building will contain a total of six (6) dwelling units – for a total of forty-eight (48) dwelling units, at the site, in its entirety. Each new proposed building will have its frontage on Walton Street, with on-site parking, for six (6) vehicles, located at the rear of each building for a total of forty-nine (48) off-street parking spaces, on the site. Each new building will be masonry in construction and measure 47 feet-6 inches or less in height.