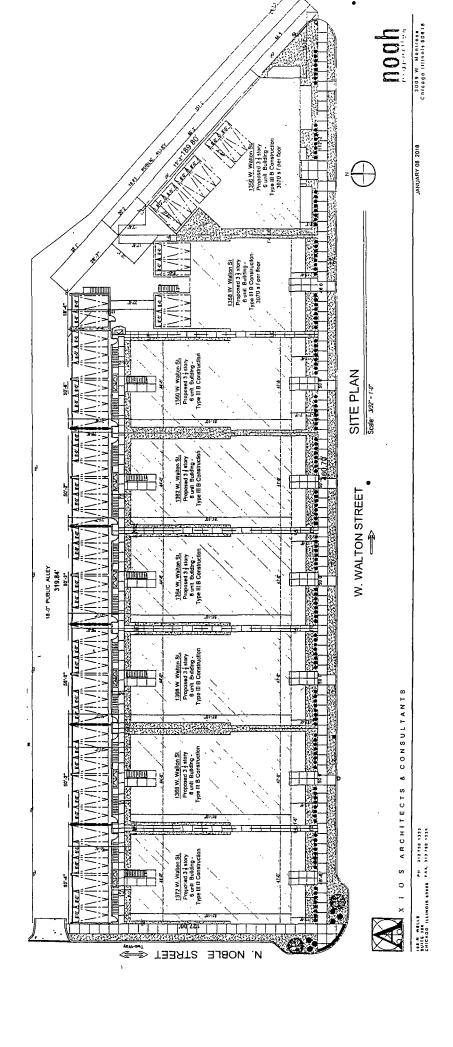

### 17-13-0303-C (1) Narrative Zoning Analysis – SUBSTITUTE NARRATIVE AND PLANS

1328-1372 West Walton Street, Chicago, Illinois

Proposed Zoning: B2-3 Neighborhood Mixed-Use District

Lot Area: 49,620 square feet (total lot area)

Proposed Land Use: The Applicant is seeking a zoning change in order to permit the construction of eight (8) new three-and-half-story residential buildings, at the subject site. Each new building will contain a total of six (6) dwelling units – for a total of forty-eight (48) dwelling units, at the site, in its entirety. Each new proposed building will have its frontage on Walton Street, with on-site parking, for six (6) vehicles, located at the rear of each building for a total of forty-nine (48) off-street parking spaces, on the site. Each new building will be masonry in construction and measure 47 feet-6 inches or less in height.

### For The Site – In Its Entirety:

- The Project's Floor Area Ratio: 84,217 square feet (1.7 FAR) (a)
- The Project's Density Lot Area Per Dwelling Unit: (b) 48 dwelling units (1,034 square feet per dwelling unit)
- The amount of off-street parking: 48 parking spaces (c)
- (d) Setbacks:
  - Front Setback: 3 feet-1 inches a.
  - b. Rear Setback: 0 feet-0 inches
    - \*The Applicant will be seeking a Variation to reduce the rear setback.
  - Side Setbacks: c.

West: 0 feet-0 inches East: 0 feet-0 inches

- \*The Applicant will seek a Variation to reduce the side setbacks, should such be required.
- (e) Building Height: 47 feet-6 inches

FINAL FOR PUBLICATION

>

-1372