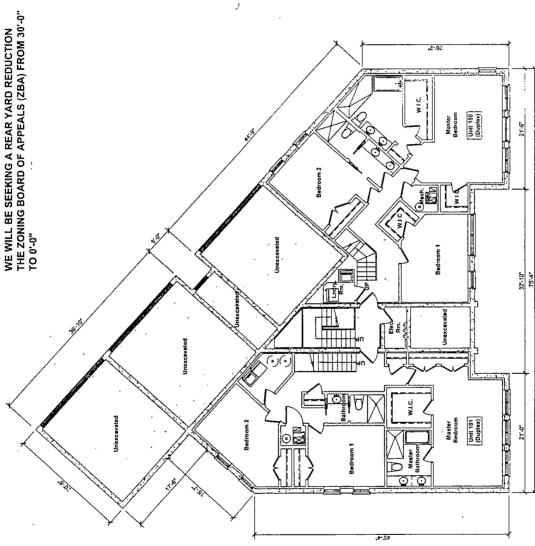

Proposed Land Use: The Applicant is seeking a zoning change in order to permit the construction of eight (8) new three-and-half-story residential buildings, at the subject site. Each new building will contain a total of six (6) dwelling units – for a total of forty-eight (48) dwelling units, at the site, in its entirety. Each new proposed building will have its frontage on Walton Street, with on-site parking, for six (6) vehicles, located at the rear of each building for a total of forty-nine (48) off-street parking spaces, on the site. Each new building will be masonry in construction and measure 47 feet-6 inches or less in height.

### For The Site – In Its Entirety:

- The Project's Floor Area Ratio: 84,217 square feet (1.7 FAR) (a)
- The Project's Density Lot Area Per Dwelling Unit: (b) 48 dwelling units (1,034 square feet per dwelling unit)
- The amount of off-street parking: 48 parking spaces (c)
- (d) Setbacks:
  - Front Setback: 3 feet-1 inches a.
  - b. Rear Setback: 0 feet-0 inches
    - \*The Applicant will be seeking a Variation to reduce the rear setback.
  - Side Setbacks: c.