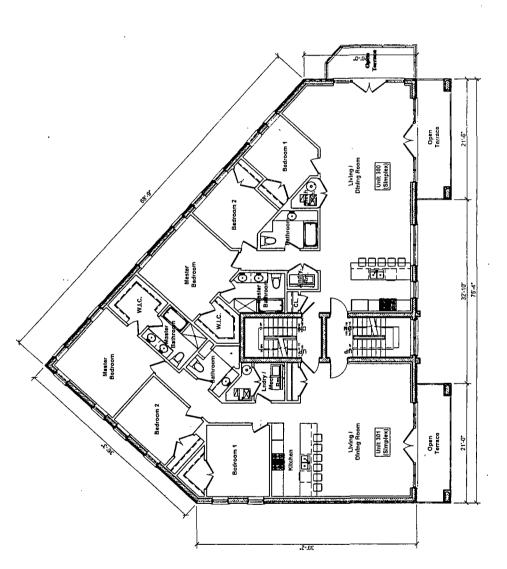

Proposed Land Use: The Applicant is seeking a zoning change in order to permit the construction of eight (8) new three-and-half-story residential buildings, at the subject site. Each new building will contain a total of six (6) dwelling units – for a total of forty-eight (48) dwelling units, at the site, in its entirety. Each new proposed building will have its frontage on Walton Street, with on-site parking, for six (6) vehicles, located at the rear of each building for a total of forty-nine (48) off-street parking spaces, on the site. Each new building will be masonry in construction and measure 47 feet-6 inches or less in height.

### For The Site – In Its Entirety:

- The Project's Floor Area Ratio: 84,217 square feet (1.7 FAR) (a)
- The Project's Density Lot Area Per Dwelling Unit: (b) 48 dwelling units (1,034 square feet per dwelling unit)
- The amount of off-street parking: 48 parking spaces (c)
- (d) Setbacks:
  - Front Setback: 3 feet-1 inches a.
  - b. Rear Setback: 0 feet-0 inches
    - \*The Applicant will be seeking a Variation to reduce the rear setback.
  - Side Setbacks: c.

West: 0 feet-0 inches East: 0 feet-0 inches

- \*The Applicant will seek a Variation to reduce the side setbacks, should such be required.
- (e) Building Height: 47 feet-6 inches

FINAL FOR PUBLICATION

>

-1372