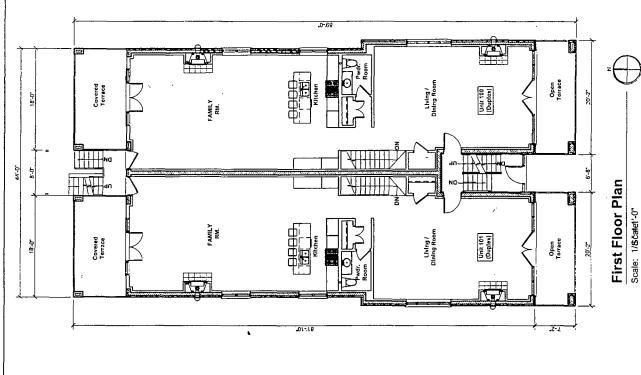

Proposed Land Use: The Applicant is seeking a zoning change in order to permit the construction of eight (8) new three-and-half-story residential buildings, at the subject site. Each new building will contain a total of six (6) dwelling units – for a total of forty-eight (48) dwelling units, at the site, in its entirety. Each new proposed building will have its frontage on Walton Street, with on-site parking, for six (6) vehicles, located at the rear of each building for a total of forty-nine (48) off-street parking spaces, on the site. Each new building will be masonry in construction and measure 47 feet-6 inches or less in height.