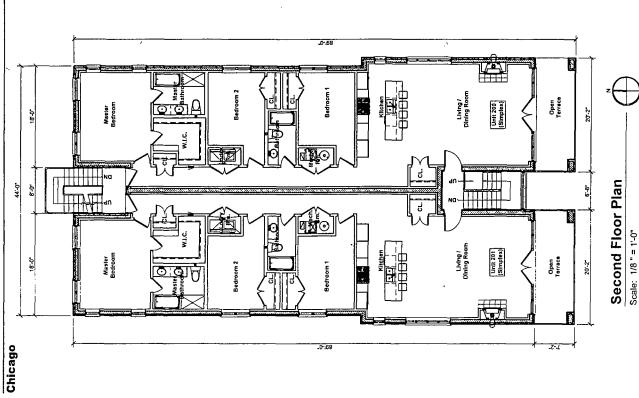

Proposed Land Use: The Applicant is seeking a zoning change in order to permit the construction of eight (8) new three-and-half-story residential buildings, at the subject site. Each new building will contain a total of six (6) dwelling units – for a total of forty-eight (48) dwelling units, at the site, in its entirety. Each new proposed building will have its frontage on Walton Street, with on-site parking, for six (6) vehicles, located at the rear of each building for a total of forty-nine (48) off-street parking spaces, on the site. Each new building will be masonry in construction and measure 47 feet-6 inches or less in height.

### For The Site – In Its Entirety:

- The Project's Floor Area Ratio: 84,217 square feet (1.7 FAR) (a)
- The Project's Density Lot Area Per Dwelling Unit: (b) 48 dwelling units (1,034 square feet per dwelling unit)
- The amount of off-street parking: 48 parking spaces (c)
- (d) Setbacks:
  - Front Setback: 3 feet-1 inches a.
  - b. Rear Setback: 0 feet-0 inches
    - \*The Applicant will be seeking a Variation to reduce the rear setback.
  - Side Setbacks: c.

West: 0 feet-0 inches East: 0 feet-0 inches

- \*The Applicant will seek a Variation to reduce the side setbacks, should such be required.
- (e) Building Height: 47 feet-6 inches

FINAL FOR PUBLICATION

>

-1372