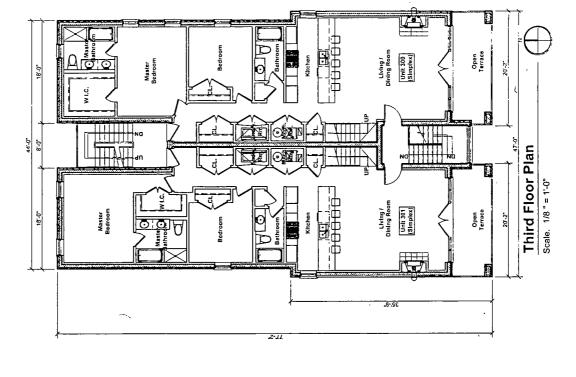

Proposed Land Use: The Applicant is seeking a zoning change in order to permit the construction of eight (8) new three-and-half-story residential buildings, at the subject site. Each new building will contain a total of six (6) dwelling units – for a total of forty-eight (48) dwelling units, at the site, in its entirety. Each new proposed building will have its frontage on Walton Street, with on-site parking, for six (6) vehicles, located at the rear of each building for a total of forty-nine (48) off-street parking spaces, on the site. Each new building will be masonry in construction and measure 47 feet-6 inches or less in height.

### For The Site – In Its Entirety:

- The Project's Floor Area Ratio: 84,217 square feet (1.7 FAR) (a)
- The Project's Density Lot Area Per Dwelling Unit: (b) 48 dwelling units (1,034 square feet per dwelling unit)
- The amount of off-street parking: 48 parking spaces (c)
- (d) Setbacks:
  - Front Setback: 3 feet-1 inches a.
  - b. Rear Setback: 0 feet-0 inches
    - \*The Applicant will be seeking a Variation to reduce the rear setback.
  - Side Setbacks: c.

West: 0 feet-0 inches East: 0 feet-0 inches

- \*The Applicant will seek a Variation to reduce the side setbacks, should such be required.
- (e) Building Height: 47 feet-6 inches

FINAL FOR PUBLICATION

>

-1372