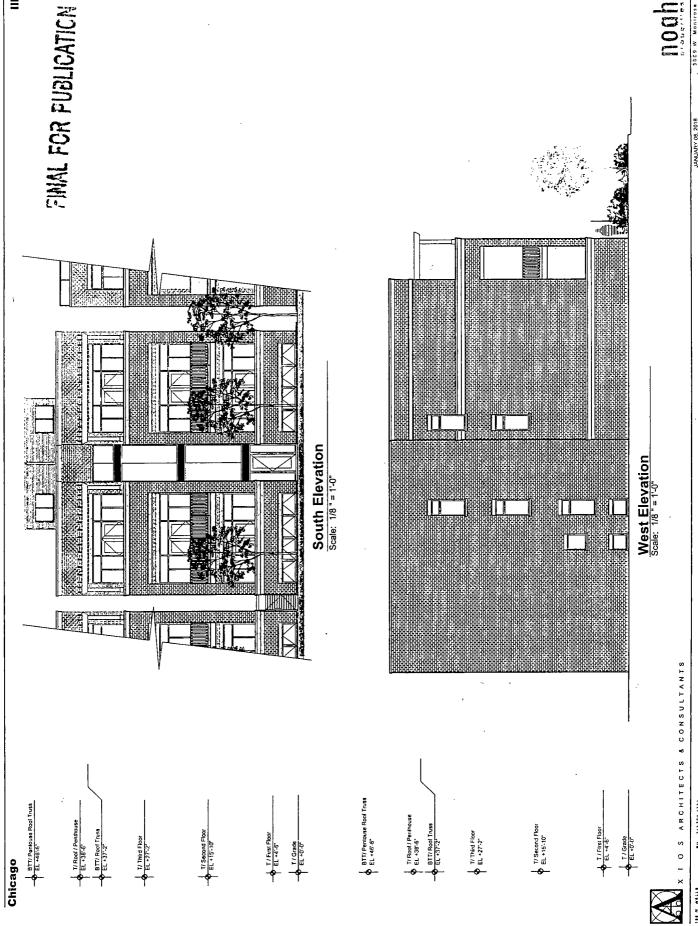

Proposed Land Use: The Applicant is seeking a zoning change in order to permit the construction of eight (8) new three-and-half-story residential buildings, at the subject site. Each new building will contain a total of six (6) dwelling units – for a total of forty-eight (48) dwelling units, at the site, in its entirety. Each new proposed building will have its frontage on Walton Street, with on-site parking, for six (6) vehicles, located at the rear of each building for a total of forty-nine (48) off-street parking spaces, on the site. Each new building will be masonry in construction and measure 47 feet-6 inches or less in height.

### For The Site – In Its Entirety:

- The Project's Floor Area Ratio: 84,217 square feet (1.7 FAR) (a)
- The Project's Density Lot Area Per Dwelling Unit: (b) 48 dwelling units (1,034 square feet per dwelling unit)
- The amount of off-street parking: 48 parking spaces (c)
- (d) Setbacks:
  - Front Setback: 3 feet-1 inches a.
  - b. Rear Setback: 0 feet-0 inches
    - \*The Applicant will be seeking a Variation to reduce the rear setback.
  - Side Setbacks: c.

West: 0 feet-0 inches East: 0 feet-0 inches

- \*The Applicant will seek a Variation to reduce the side setbacks, should such be required.
- (e) Building Height: 47 feet-6 inches

FINAL FOR PUBLICATION

>

-1372