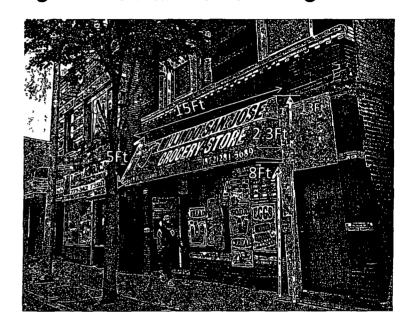

ORDINANCE MI LINDO SAN JOSE Acct. No. 409435 - 1 Permit No. 1127653

Be It Ordained by the City Council of the City of Chicago:

SECTION 1. Permission and authority are hereby given and granted to MI LINDO SAN JOSE, upon the terms and subject to the conditions of this ordinance to construct, install, maintain and use one (1) Awning(s) projecting over the public right-of-way adjacent to its premises known as 3519 W. Chicago Ave..

Said Awning(s) at W. Chicago measure(s):

One (1) at fifteen (15) feet in length, and two (2) feet in width for a total of thirty (30) square feet.

The location of said privilege shall be as shown on prints kept on file with the Department of Business Affairs and Consumer Protection and the Office of the City Clerk.

## 3519 W Chicago Ave Chicago IL 60651