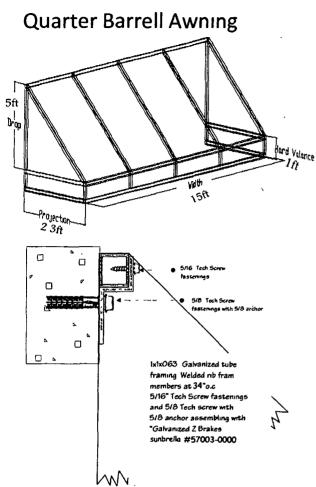

Said Awning(s) at W. Chicago measure(s):

One (1) at fifteen (15) feet in length, and two (2) feet in width for a total of thirty (30) square feet.

The location of said privilege shall be as shown on prints kept on file with the Department of Business Affairs and Consumer Protection and the Office of the City Clerk.

Said privilege shall be constructed in accordance with plans and specifications approved by the Zoning Department - Signs.

This grant of privilege in the public way shall be subject to the provisions of Section 10-28-015 and all other required provisions of the Municipal Code of Chicago.

## Height Above Grade Low 8 Ft. - High 12 Ft.