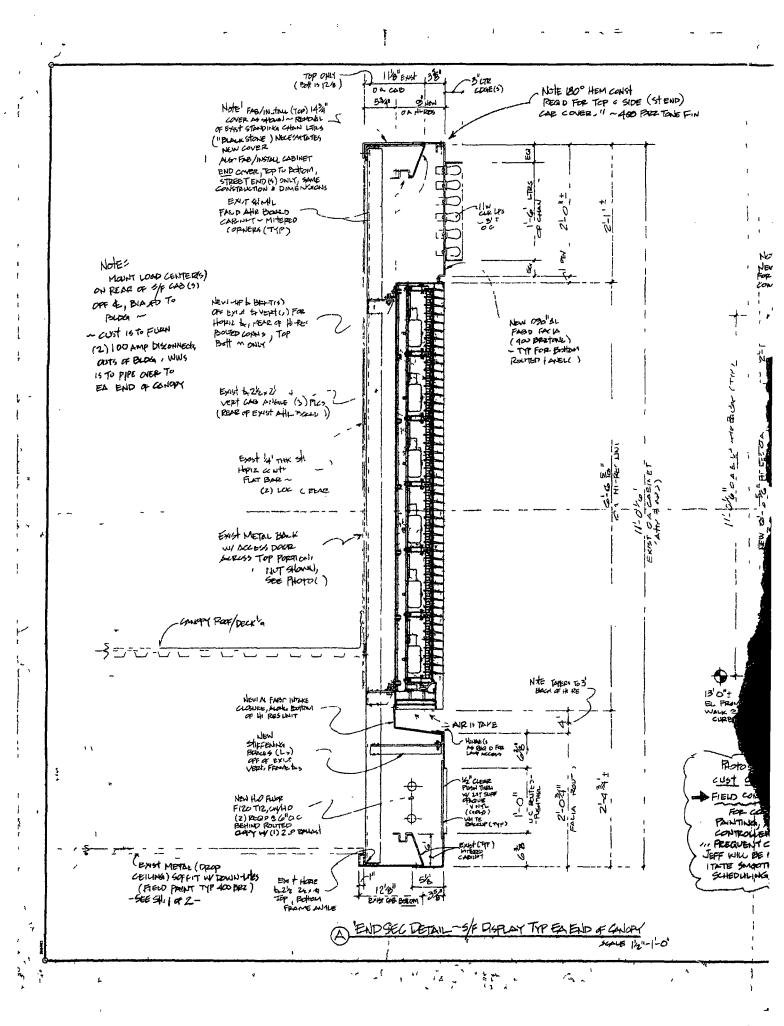

ORDINANCE
DE PAUL UNIVERSITY
Acct. No. 88297 - 3
Permit No. 1132329

Be It Ordained by the City Council of the City of Chicago:

SECTION 1. Permission and authority are hereby given and granted to DE PAUL UNIVERSITY, upon the terms and subject to the conditions of this ordinance to maintain and use, as now constructed, one (1) Marquee(s) projecting over the public right-of-way adjacent to its premises known as 60 E. Balbo Ave..

Said Marquee(s) at E. Balbo measure(s):

One (1) at sixty-three (63) feet in length, and fourteen (14) feet in width for a total of eight hundred eighty-two (882) square feet.

The location of said privilege shall be as shown on prints kept on file with the Department of Business Affairs and Consumer Protection and the Office of the City Clerk.

Said privilege shall be constructed in accordance with plans and specifications approved by the Zoning Department - Signs.

This grant of privilege in the public way shall be subject to the provisions of Section 10-28-015 and all other required provisions of the Municipal Code of Chicago.