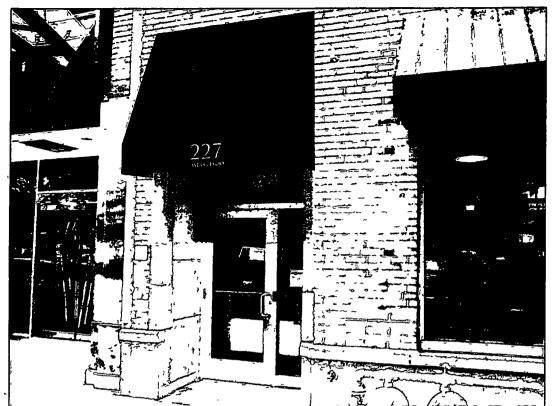

SECTION 1. Permission and authority are hereby given and granted to POWDER ROCK GLADE LLC, upon the terms and subject to the conditions of this ordinance to maintain and use, as now constructed, one (1) Awning(s) projecting over the public right-of-way adjacent to its premises known as 227 E. Ontario St..

Said Awning(s) at E. Ontario measure(s):

One (1) at seven (7) feet in length, and one point one seven (1.17) foot in width for a total of eight point one nine (8.19) square feet.

The location of said privilege shall be as shown on prints kept on file with the Department of Business Affairs and Consumer Protection and the Office of the City Clerk.

Authority herein given and granted for a period of five (5) years from and after 02/13/2018.

Alderman

Brendan Reilly 42nd Ward

REVISION

227 East Ontario

SALESMAN Ed Ritzema DATE

10-16-2012

Contact: Matthew Coghanese graphics@chesterfieldaming.com