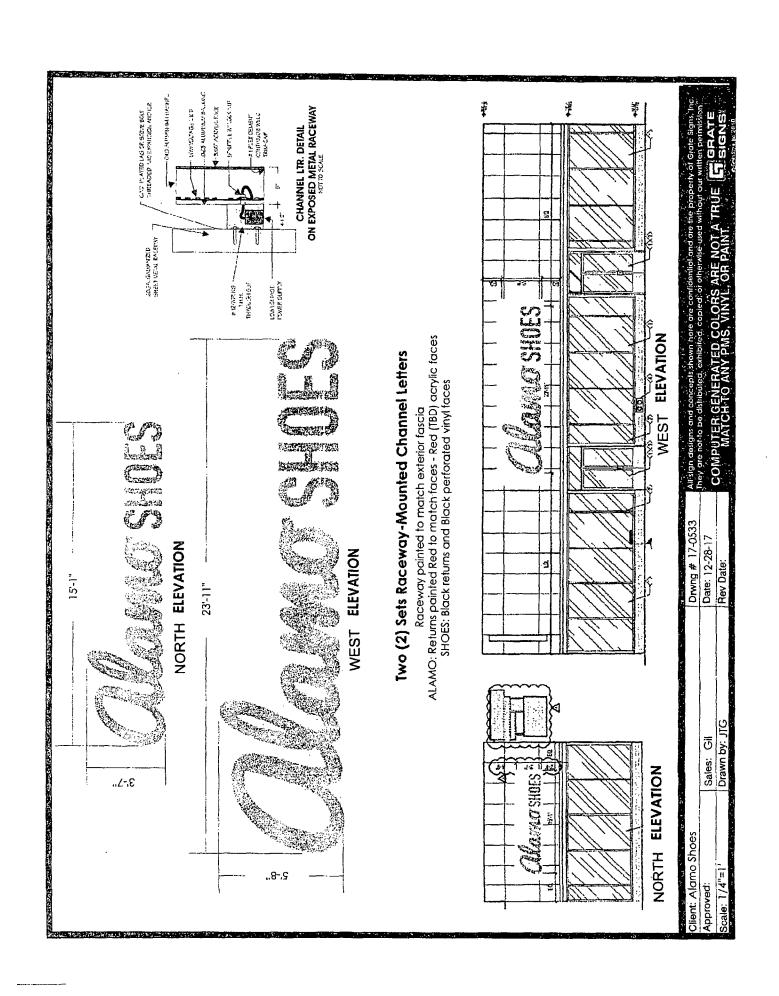

## **COUNCIL ORDER**

| RE: Approval of sign over 100 square feet in area or over 24 feet above grade                                                                                                                                                                                                                                                                                                                                |
|--------------------------------------------------------------------------------------------------------------------------------------------------------------------------------------------------------------------------------------------------------------------------------------------------------------------------------------------------------------------------------------------------------------|
| ORDERED, that the City Council hereby approves the following sign application submitted by:                                                                                                                                                                                                                                                                                                                  |
| Applicant*: Alamo Shoes                                                                                                                                                                                                                                                                                                                                                                                      |
| (* The Applicant is the owner of the real property or the business tenant of the real property. Do not list the sign contractor, sign erector, sign company or advertising entity in the above space.)                                                                                                                                                                                                       |
| This Order approves the following sign in accordance with Municipal Code of Chicago Section 13-20-680:                                                                                                                                                                                                                                                                                                       |
| Address of Sign: 5321 N Clark St Chicago, IL 606 40                                                                                                                                                                                                                                                                                                                                                          |
| Zoning District: B1-2                                                                                                                                                                                                                                                                                                                                                                                        |
| DOB Sign Permit Application #: 100749631                                                                                                                                                                                                                                                                                                                                                                     |
| Sign Details:  1. On-premise X OR Off-premise                                                                                                                                                                                                                                                                                                                                                                |
| 2. Static signX OR Dynamic-image display sign                                                                                                                                                                                                                                                                                                                                                                |
| 3. Number of sign faces 1                                                                                                                                                                                                                                                                                                                                                                                    |
| 4. Projecting over the public way Y (Yes or No) If yes, Public Way Use #:                                                                                                                                                                                                                                                                                                                                    |
| 5. Dimensions: Length 23 feet 11 inches Height 5 feet 8 inches                                                                                                                                                                                                                                                                                                                                               |
| Total square feet in area: 136 feet inches                                                                                                                                                                                                                                                                                                                                                                   |
| 6. Height above grade: 17 feet inches                                                                                                                                                                                                                                                                                                                                                                        |
| 7. Elevation (side of building or lot where the sign will be erected): West                                                                                                                                                                                                                                                                                                                                  |
| 8. Name of Sign Contractor/Erector: Grate Signs                                                                                                                                                                                                                                                                                                                                                              |
| To be legal, such sign shall comply with all provisions of Title 17 of the Chicago Municipal Code ("Zoning Ordinance") and all other provisions of the Municipal Code governing the permitting, construction and maintenance and removal of signs and sign structures. Failure of the applicant and the applicant's successors to comply shall be grounds for invalidation or revocation of the sign permit. |
| Alderman                                                                                                                                                                                                                                                                                                                                                                                                     |