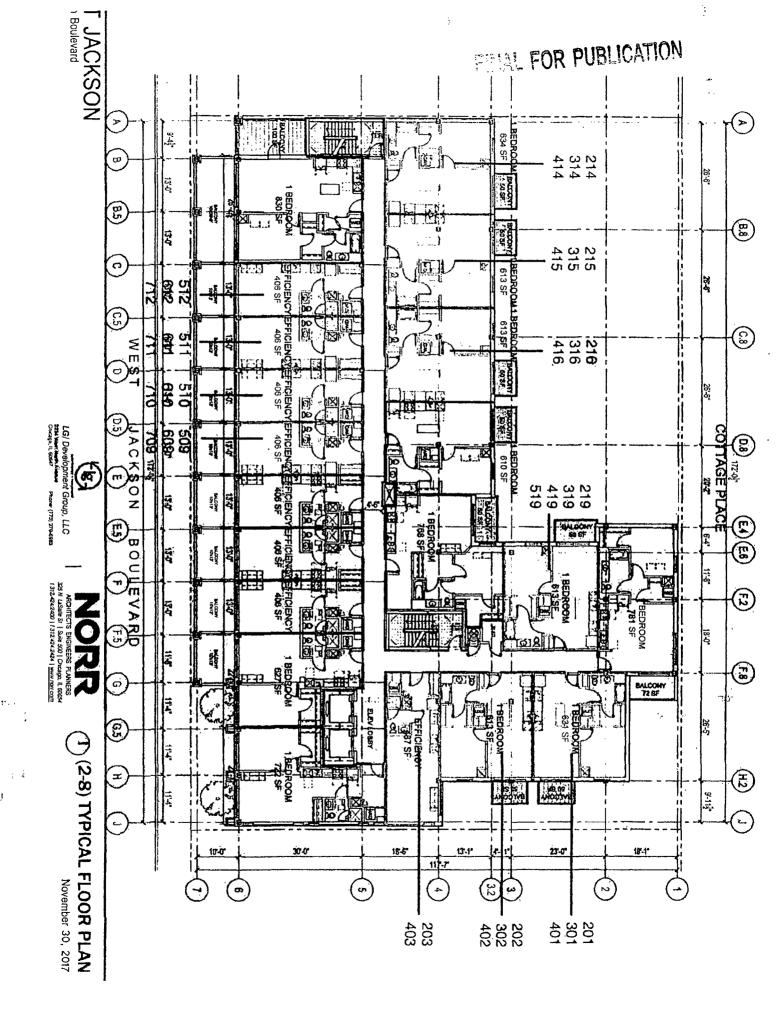

# RESIDENTIAL BUSINESS PLANNED DEVELOPMENT PLAN OF DEVELOPMENT BULK REGULATIONS AND DATA TABLE

GROSS SITE AREA: 28,387 square feet

NET SITE AREA: 21,037 square feet

AREA REMAINING IN THE PUBLIC WAY: 7,350 square feet

MAXIMUM FAR: 6.50

SETBACKS FROM PROPERTY LINE: Per the attached site plan

MAXIMUM NUMBER OF UNITS: 166

MINIMUM NUMBER OF ACCESSORY OFF-STREET PARKING: 28

MINIMUM NUMBER OF OFF-STREET LOADING: One 10' x 25'

MAXIMUM BUILDING HEIGHT: 125 feet

BICYCLE PARKING: 166

Applicant: Address:

LG Development Group, LLC 1220-36 West Jackson Boulevard

'n

| 2015 Affordable House                                                                                       | sing Profile Form (AHP)                                                                |
|-------------------------------------------------------------------------------------------------------------|----------------------------------------------------------------------------------------|
| Submit this form for projects that are subject to City Council after October 13, 2015). More informat       | to the 2015 ARO (all projects submitted to ion is online at www.cityofchicago.org/ARO. |
| This completed form should be returned to: Kara Bre (DPD), 121 N. LaSalle Street, Chicago, IL 60602. E-     |                                                                                        |
| Date: 3-1-18                                                                                                |                                                                                        |
| DEVELOPMENT INFORMATION                                                                                     |                                                                                        |
| Development Name: 1220 W. Jackson                                                                           |                                                                                        |
| Development Address: 1220-36 W. Jackson Blvd                                                                | l.<br>Ward: 28                                                                         |
| Zoning Application Number, if applicable: 19510<br>If you are working with a Planner at the City, what is h |                                                                                        |
| Cityland                                                                                                    | Planned Development (PD)                                                               |
| Type of City Involvement City Land Check all that apply                                                     |                                                                                        |
| Zoning increas                                                                                              | ransk och ved Eooddon (10E) proje                                                      |
| REQUIRED ATTACHMENTS: the AHP will not be reviewed                                                          | d until all required docs are received                                                 |
| ARO Web Form completed and attached - of                                                                    | or submitted online on                                                                 |
| ARO "Affordable Unit Details and Square Fo                                                                  | ootage" worksheet completed and attached (Excel)                                       |
|                                                                                                             | Plans with affordable units highlighted are attached (pd                               |
| If ARO units proposed are off-site, required a                                                              | •                                                                                      |
|                                                                                                             | • • • • •                                                                              |
| If ARO units are CHA/Authorized Agency un                                                                   | its, signed acceptance letter is attached (pdf)                                        |
| DEVELOPER INFORMATION                                                                                       | , a .                                                                                  |
| Developer Name LG Development Group, LLC                                                                    |                                                                                        |
| Developer Contact Gabe Leahu                                                                                |                                                                                        |
| Developer Address 2234 W. North Ave., Chicago                                                               |                                                                                        |
| mail gleahu@lgdevelopmentgroup.com                                                                          | Developer Phone 773-227-2850                                                           |
| ttorney Name Michael Ezgur                                                                                  | Attorney Phone 312-327-3350                                                            |
| 'IMING                                                                                                      |                                                                                        |
| stimated date marketing will begin June 2020                                                                |                                                                                        |
| stimated date of building permit* October 2018                                                              |                                                                                        |
| stimated date ARO units will be complete December                                                           | 2020 *                                                                                 |
| note that the in-lieu fee and recorded covenant are required prior pundation permit                         | to the issuance of any building permits, including the                                 |
| PROPOSED, UNITS MEET REQUIREMENTS (to be e                                                                  |                                                                                        |
| un                                                                                                          | 3-8-2018                                                                               |
| ara Breems DPD Da                                                                                           | te /                                                                                   |
|                                                                                                             | 3/5/18                                                                                 |
| eveloper/Project Manager Dat                                                                                | te                                                                                     |