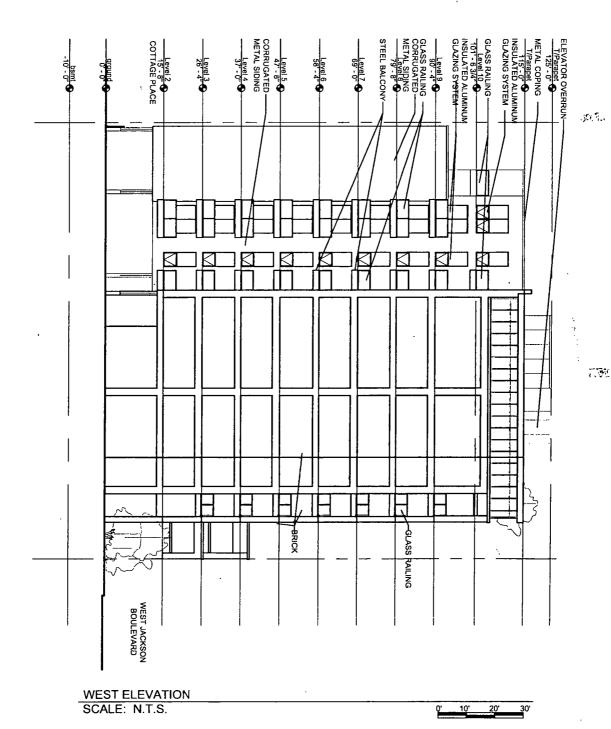

- 4. This Plan of Development consists of seventeen (17) Statements: a Bulk Regulations Table; an Existing Land-Use Map; an Existing Zoning Map; a Planned Development Boundary and Property Line Map; a Site/Ground Floor Plan; a Green Roof/Landscape Plan; and Building Elevations submitted herein. Full-sized copies of the Site/Ground Floor Plan, Green Roof/Landscape Plan and Building Elevations are on file with the Department of Planning and Development. In any instance where a provision of this Planned Development conflicts with the Chicago Building Code, the Building Code shall control. This Planned Development conforms to the intent and purpose of the Zoning Ordinance, and all requirements thereto, and satisfies the established criteria for approval as a Planned Development. In case of a conflict between the terms of this Planned Development Ordinance shall control.
- 5. The following uses are permitted in the area delineated herein as a Residential Business Planned Development: Residential Units; Animal Sales and Grooming (no kennels or stables); Artist Work or Sales Space; Business Equipment Sales and Service; Business Support Services (except as more specifically regulated); Eating and Drinking Establishments (all, including at-grade and above-grade outdoor patio and incidental liquor sales); Financial Services (excluding payday loan stores, pawn shops and drive-thru facilities); Food and Beverage Retail Sales (including incidental liquor sales); Medical Service; Office; Personal Service; Repair or Laundry Service, Consumer (including dry-cleaning drop-off/pick-up, no plant on premises); Retail Sales; Children's Play Center; Co-located Wireless Communications Facilities; and accessory uses.
- 6. On-Premise signs and temporary signs, such as construction and marketing signs, shall be permitted within the Planned Development, subject to the review and approval of the Department of Planning and Development. Off-Premise signs are prohibited within the boundary of the Planned Development.
- 7. For purposes of height measurement, the definitions in the Zoning Ordinance shall apply. The height of any building shall also be subject to height limitations, if any, established by the Federal Aviation Administration.
- 8. The Applicant acknowledges that the project has received a bonus FAR of 1.50, pursuant to Sec. 17-4-1000 of the Zoning Ordinance. With this bonus FAR, the total FAR for the Planned Development is 6.50. In exchange for the bonus FAR, the Applicant is required to make a corresponding payment, pursuant to Sections 17-4-1003-B & C, prior to the issuance of the first building permit for any building in the Planned Development; provided, however, if the Planned