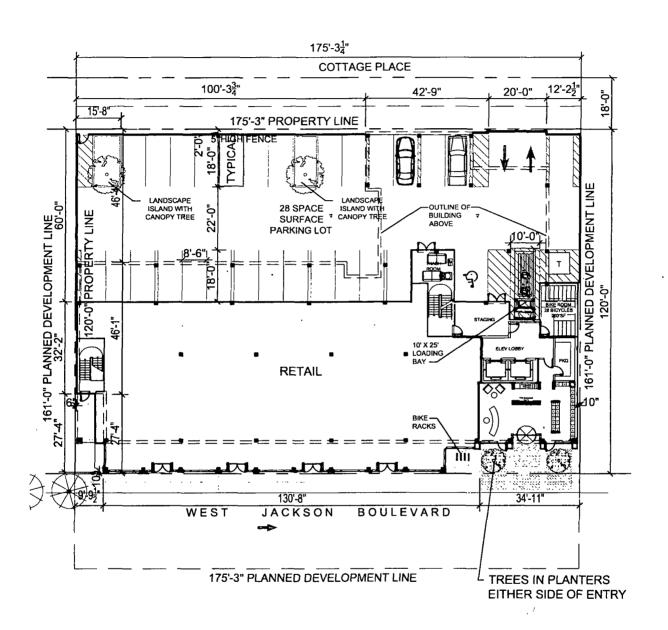

#### **ORDINANCE**

BE IT ORDAINED BY THE CITY COUNCIL OF THE CITY OF CHICAGO:

SECTION 1. That the Chicago Zoning Ordinance be amended by changing all the M1-3 Limited Manufacturing/Business Park District symbols and indications as shown on Map No. 2-G in the area bounded by:

West Cottage Place; a line 398.00 feet east of South Throop Street; West Jackson Boulevard; and a line 223.00 feet east of South Throop Street

to those of a DX-5 Downtown Mixed-Use District which is hereby established in the area described above.

Property Address: 1220-36 West Jackson Boulevard