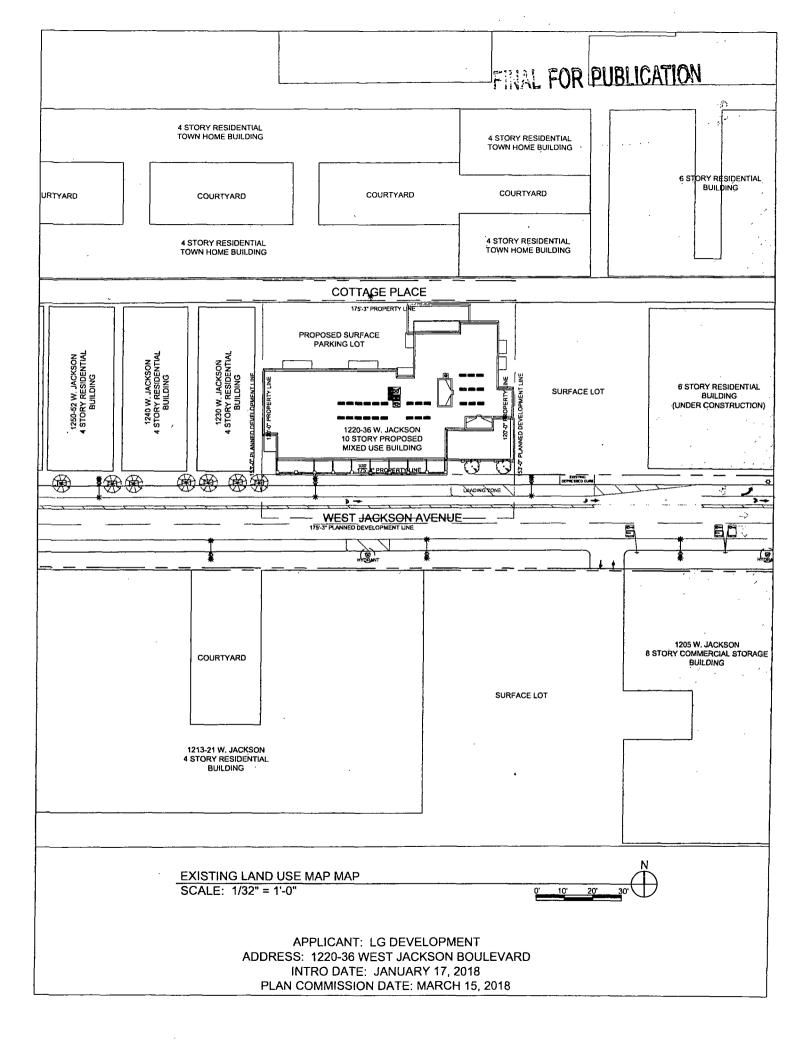

# RESIDENTIAL BUSINESS PLANNED DEVELOPMENT PLAN OF DEVELOPMENT BULK REGULATIONS AND DATA TABLE

GROSS SITE AREA: 28,387 square feet

NET SITE AREA: 21,037 square feet

AREA REMAINING IN THE PUBLIC WAY: 7,350 square feet

MAXIMUM FAR: 6.50

SETBACKS FROM PROPERTY LINE: Per the attached site plan

MAXIMUM NUMBER OF UNITS: 166

MINIMUM NUMBER OF ACCESSORY OFF-STREET PARKING: 28

MINIMUM NUMBER OF OFF-STREET LOADING: One 10' x 25'

MAXIMUM BUILDING HEIGHT: 125 feet

BICYCLE PARKING: 166

Applicant: Address:

LG Development Group, LLC 1220-36 West Jackson Boulevard

'n

| 2015 Affordable House                                                                                       | sing Profile Form (AHP)                                                                |
|-------------------------------------------------------------------------------------------------------------|----------------------------------------------------------------------------------------|
| Submit this form for projects that are subject to City Council after October 13, 2015). More informat       | to the 2015 ARO (all projects submitted to ion is online at www.cityofchicago.org/ARO. |
| This completed form should be returned to: Kara Bre (DPD), 121 N. LaSalle Street, Chicago, IL 60602. E-     |                                                                                        |
| Date: 3-1-18                                                                                                |                                                                                        |
| DEVELOPMENT INFORMATION                                                                                     |                                                                                        |
| Development Name: 1220 W. Jackson                                                                           |                                                                                        |
| Development Address: 1220-36 W. Jackson Blvd                                                                | l.<br>Ward: 28                                                                         |
| Zoning Application Number, if applicable: 19510<br>If you are working with a Planner at the City, what is h |                                                                                        |
| Cityland                                                                                                    | Planned Development (PD)                                                               |
| Type of City Involvement City Land Check all that apply                                                     |                                                                                        |
| Zoning increas                                                                                              | ransk och ved Eooddon (10E) proje                                                      |
| REQUIRED ATTACHMENTS: the AHP will not be reviewed                                                          | d until all required docs are received                                                 |
| ARO Web Form completed and attached - of                                                                    | or submitted online on                                                                 |
| ARO "Affordable Unit Details and Square Fo                                                                  | ootage" worksheet completed and attached (Excel)                                       |
|                                                                                                             | Plans with affordable units highlighted are attached (pd                               |
| If ARO units proposed are off-site, required a                                                              | •                                                                                      |
|                                                                                                             | • • • • •                                                                              |
| If ARO units are CHA/Authorized Agency un                                                                   | its, signed acceptance letter is attached (pdf)                                        |
| DEVELOPER INFORMATION                                                                                       | , a .                                                                                  |
| Developer Name LG Development Group, LLC                                                                    |                                                                                        |
| Developer Contact Gabe Leahu                                                                                |                                                                                        |
| Developer Address 2234 W. North Ave., Chicago                                                               |                                                                                        |
| mail gleahu@lgdevelopmentgroup.com                                                                          | Developer Phone 773-227-2850                                                           |
| ttorney Name Michael Ezgur                                                                                  | Attorney Phone 312-327-3350                                                            |
| 'IMING                                                                                                      |                                                                                        |
| stimated date marketing will begin June 2020                                                                |                                                                                        |
| stimated date of building permit* October 2018                                                              |                                                                                        |
| stimated date ARO units will be complete December                                                           | 2020 *                                                                                 |
| note that the in-lieu fee and recorded covenant are required prior pundation permit                         | to the issuance of any building permits, including the                                 |
| PROPOSED, UNITS MEET REQUIREMENTS (to be e                                                                  |                                                                                        |
| un                                                                                                          | 3-8-2018                                                                               |
| ara Breems DPD Da                                                                                           | te /                                                                                   |
|                                                                                                             | 3/5/18                                                                                 |
| eveloper/Project Manager Dat                                                                                | te                                                                                     |