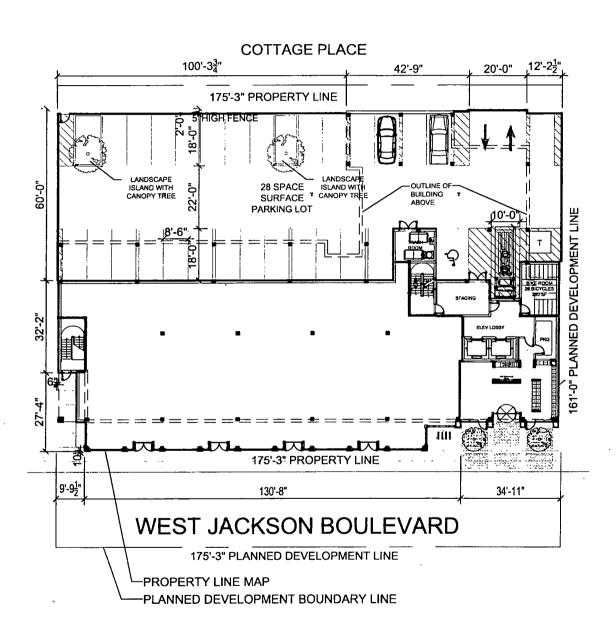

# RESIDENTIAL BUSINESS PLANNED DEVELOPMENT PLAN OF DEVELOPMENT BULK REGULATIONS AND DATA TABLE

GROSS SITE AREA: 28,387 square feet

NET SITE AREA: 21,037 square feet

AREA REMAINING IN THE PUBLIC WAY: 7,350 square feet

MAXIMUM FAR: 6.50

SETBACKS FROM PROPERTY LINE: Per the attached site plan

MAXIMUM NUMBER OF UNITS: 166

MINIMUM NUMBER OF ACCESSORY OFF-STREET PARKING: 28

MINIMUM NUMBER OF OFF-STREET LOADING: One 10' x 25'

MAXIMUM BUILDING HEIGHT: 125 feet

BICYCLE PARKING: 166

Applicant: Address:

LG Development Group, LLC 1220-36 West Jackson Boulevard

'n

| 2015 Affordable House                                                                                       | sing Profile Form (AHP)                                                                |
|-------------------------------------------------------------------------------------------------------------|----------------------------------------------------------------------------------------|
| Submit this form for projects that are subject to City Council after October 13, 2015). More informat       | to the 2015 ARO (all projects submitted to ion is online at www.cityofchicago.org/ARO. |
| This completed form should be returned to: Kara Bre (DPD), 121 N. LaSalle Street, Chicago, IL 60602. E-     |                                                                                        |
| Date: 3-1-18                                                                                                |                                                                                        |
| DEVELOPMENT INFORMATION                                                                                     |                                                                                        |
| Development Name: 1220 W. Jackson                                                                           |                                                                                        |
| Development Address: 1220-36 W. Jackson Blvd                                                                | l.<br>Ward: 28                                                                         |
| Zoning Application Number, if applicable: 19510<br>If you are working with a Planner at the City, what is h |                                                                                        |
| Cityland                                                                                                    | Planned Development (PD)                                                               |
| Type of City Involvement City Land Check all that apply                                                     |                                                                                        |
| Zoning increas                                                                                              | ransk och ved Eooddon (10E) proje                                                      |
| REQUIRED ATTACHMENTS: the AHP will not be reviewed                                                          | d until all required docs are received                                                 |
| ARO Web Form completed and attached - of                                                                    | or submitted online on                                                                 |
| ARO "Affordable Unit Details and Square Fo                                                                  | ootage" worksheet completed and attached (Excel)                                       |
|                                                                                                             | Plans with affordable units highlighted are attached (pd                               |
| If ARO units proposed are off-site, required a                                                              | •                                                                                      |
|                                                                                                             | • • • • •                                                                              |
| If ARO units are CHA/Authorized Agency un                                                                   | its, signed acceptance letter is attached (pdf)                                        |
| DEVELOPER INFORMATION                                                                                       | , a .                                                                                  |
| Developer Name LG Development Group, LLC                                                                    |                                                                                        |
| Developer Contact Gabe Leahu                                                                                |                                                                                        |
| Developer Address 2234 W. North Ave., Chicago                                                               |                                                                                        |
| mail gleahu@lgdevelopmentgroup.com                                                                          | Developer Phone 773-227-2850                                                           |
| ttorney Name Michael Ezgur                                                                                  | Attorney Phone 312-327-3350                                                            |
| 'IMING                                                                                                      |                                                                                        |
| stimated date marketing will begin June 2020                                                                |                                                                                        |
| stimated date of building permit* October 2018                                                              |                                                                                        |
| stimated date ARO units will be complete December                                                           | 2020 *                                                                                 |
| note that the in-lieu fee and recorded covenant are required prior pundation permit                         | to the issuance of any building permits, including the                                 |
| PROPOSED, UNITS MEET REQUIREMENTS (to be e                                                                  |                                                                                        |
| un                                                                                                          | 3-8-2018                                                                               |
| ara Breems DPD Da                                                                                           | te /                                                                                   |
|                                                                                                             | 3/5/18                                                                                 |
| eveloper/Project Manager Dat                                                                                | te                                                                                     |