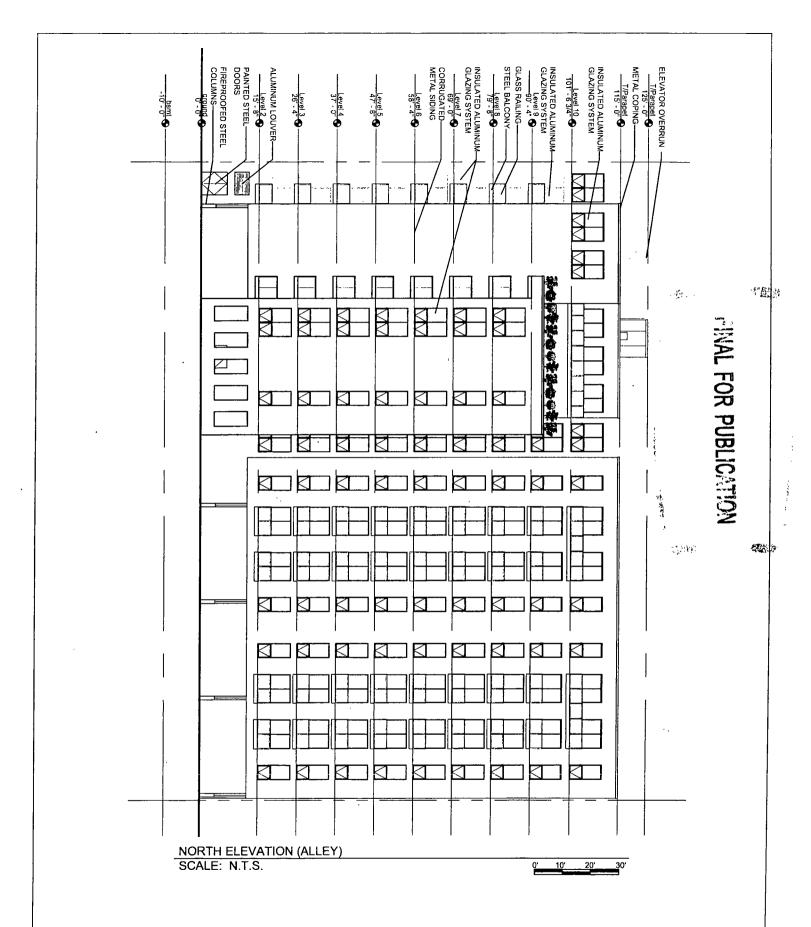

- 4. This Plan of Development consists of seventeen (17) Statements: a Bulk Regulations Table; an Existing Land-Use Map; an Existing Zoning Map; a Planned Development Boundary and Property Line Map; a Site/Ground Floor Plan; a Green Roof/Landscape Plan; and Building Elevations submitted herein. Full-sized copies of the Site/Ground Floor Plan, Green Roof/Landscape Plan and Building Elevations are on file with the Department of Planning and Development. In any instance where a provision of this Planned Development conflicts with the Chicago Building Code, the Building Code shall control. This Planned Development conforms to the intent and purpose of the Zoning Ordinance, and all requirements thereto, and satisfies the established criteria for approval as a Planned Development. In case of a conflict between the terms of this Planned Development Ordinance shall control.
- 5. The following uses are permitted in the area delineated herein as a Residential Business Planned Development: Residential Units; Animal Sales and Grooming (no kennels or stables); Artist Work or Sales Space; Business Equipment Sales and Service; Business Support Services (except as more specifically regulated); Eating and Drinking Establishments (all, including at-grade and above-grade outdoor patio and incidental liquor sales); Financial Services (excluding payday loan stores, pawn shops and drive-thru facilities); Food and Beverage Retail Sales (including incidental liquor sales); Medical Service; Office; Personal Service; Repair or Laundry Service, Consumer (including dry-cleaning drop-off/pick-up, no plant on premises); Retail Sales; Children's Play Center; Co-located Wireless Communications Facilities; and accessory uses.
- 6. On-Premise signs and temporary signs, such as construction and marketing signs, shall be permitted within the Planned Development, subject to the review and approval of the Department of Planning and Development. Off-Premise signs are prohibited within the boundary of the Planned Development.
- 7. For purposes of height measurement, the definitions in the Zoning Ordinance shall apply. The height of any building shall also be subject to height limitations, if any, established by the Federal Aviation Administration.
- 8. The Applicant acknowledges that the project has received a bonus FAR of 1.50, pursuant to Sec. 17-4-1000 of the Zoning Ordinance. With this bonus FAR, the total FAR for the Planned Development is 6.50. In exchange for the bonus FAR, the Applicant is required to make a corresponding payment, pursuant to Sections 17-4-1003-B & C, prior to the issuance of the first building permit for any building in the Planned Development; provided, however, if the Planned

MAXIMUM BUILDING HEIGHT: 125 feet

BICYCLE PARKING: 166

Applicant: Address:

LG Development Group, LLC 1220-36 West Jackson Boulevard

'n

| 2015 Affordable House                                                                                       | sing Profile Form (AHP)                                                                |
|-------------------------------------------------------------------------------------------------------------|----------------------------------------------------------------------------------------|
| Submit this form for projects that are subject to City Council after October 13, 2015). More informat       | to the 2015 ARO (all projects submitted to ion is online at www.cityofchicago.org/ARO. |
| This completed form should be returned to: Kara Bre (DPD), 121 N. LaSalle Street, Chicago, IL 60602. E-     |                                                                                        |
| Date: 3-1-18                                                                                                |                                                                                        |
| DEVELOPMENT INFORMATION                                                                                     |                                                                                        |
| Development Name: 1220 W. Jackson                                                                           |                                                                                        |
| Development Address: 1220-36 W. Jackson Blvd                                                                | l.<br>Ward: 28                                                                         |
| Zoning Application Number, if applicable: 19510<br>If you are working with a Planner at the City, what is h |                                                                                        |
| Cityland                                                                                                    | Planned Development (PD)                                                               |
| Type of City Involvement City Land Check all that apply                                                     |                                                                                        |
| Zoning increas                                                                                              | ransk och ved Eooddon (10E) proje                                                      |
| REQUIRED ATTACHMENTS: the AHP will not be reviewed                                                          | d until all required docs are received                                                 |
| ARO Web Form completed and attached - of                                                                    | or submitted online on                                                                 |
| ARO "Affordable Unit Details and Square Fo                                                                  | ootage" worksheet completed and attached (Excel)                                       |
|                                                                                                             | Plans with affordable units highlighted are attached (pd                               |
| If ARO units proposed are off-site, required a                                                              | •                                                                                      |
|                                                                                                             | • • • • •                                                                              |
| If ARO units are CHA/Authorized Agency un                                                                   | its, signed acceptance letter is attached (pdf)                                        |
| DEVELOPER INFORMATION                                                                                       | , a .                                                                                  |
| Developer Name LG Development Group, LLC                                                                    |                                                                                        |
| Developer Contact Gabe Leahu                                                                                |                                                                                        |
| Developer Address 2234 W. North Ave., Chicago                                                               |                                                                                        |
| mail gleahu@lgdevelopmentgroup.com                                                                          | Developer Phone 773-227-2850                                                           |
| ttorney Name Michael Ezgur                                                                                  | Attorney Phone 312-327-3350                                                            |
| 'IMING                                                                                                      |                                                                                        |
| stimated date marketing will begin June 2020                                                                |                                                                                        |
| stimated date of building permit* October 2018                                                              |                                                                                        |
| stimated date ARO units will be complete December                                                           | 2020 *                                                                                 |
| note that the in-lieu fee and recorded covenant are required prior pundation permit                         | to the issuance of any building permits, including the                                 |
| PROPOSED, UNITS MEET REQUIREMENTS (to be e                                                                  |                                                                                        |
| un                                                                                                          | 3-8-2018                                                                               |
| ara Breems DPD Da                                                                                           | te /                                                                                   |
|                                                                                                             | 3/5/18                                                                                 |
| eveloper/Project Manager Dat                                                                                | te                                                                                     |