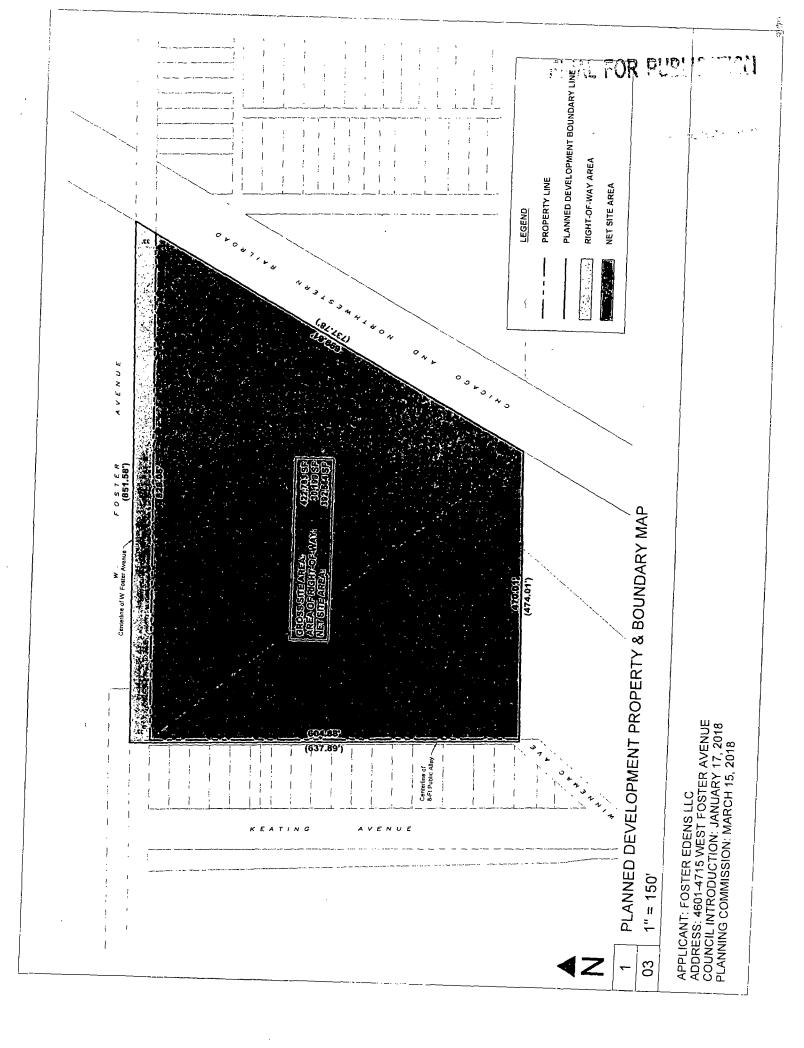

#### BUSINESS PLANNED DEVELOPMENT NO. \_\_\_\_\_ PLANNED DEVELOPMENT STATEMENTS

- 1. The area delineated herein as Planned Development Number \_\_\_\_\_ (Planned Development) consists of approximately 392,564 square feet of property which is depicted on the attached Planned Development Boundary and Property Line Map (Property). Foster Edens LLC is the "Applicant" for this Planned Development pursuant to authorization from the owner.
- 2. The requirements, obligations and conditions contained within this Planned Development shall be binding upon the Applicant, its successors and assigns and, if different than the Applicant, the legal title holders and any ground lessors. All rights granted hereunder to the Applicant shall inure to the benefit of the Applicant's successors and assigns and, if different than the Applicant, the legal title holder and any ground lessors. Furthermore, pursuant to the requirements of Section 17-8-0400 of the Chicago Zoning Ordinance, the Property, at the time of application for amendments, modifications or changes (administrative, legislative or otherwise) to this Planned Development are made, shall be under single ownership or designated control. Single designated control is defined in Section 17-8-0400.
- 3. All applicable official reviews, approvals or permits are required to be obtained by the Applicant or its successors, assignees or grantees. Any dedication or vacation of streets or alleys or grants of easements or any adjustment of the right-of-way shall require a separate submittal to the Chicago Department of Transportation ("CDOT") on behalf of the Applicant or its successors, assigns or grantees.

#### BUSINESS PLANNED DEVELOPMENT NO. BULK REGULATIONS AND DATA TABLE

| Gross Site Area (sf):              | 422,763   |
|------------------------------------|-----------|
| Area of Public Rights-of-Way (sf): | 30,199    |
| Net Site Arca (sf):                | 392,564   |
| Maximum Floor Area Ratio:          | .40       |
| Minimum Off-Street Parking Spaces: | 515       |
| Minimum Bicycle Parking Spaces:    | 103       |
| Minimum Off-Street Loading Spaces: | 4         |
| Maximum Building Height:           | 46'0"     |
| Minimum Setbacks:                  | Per plans |