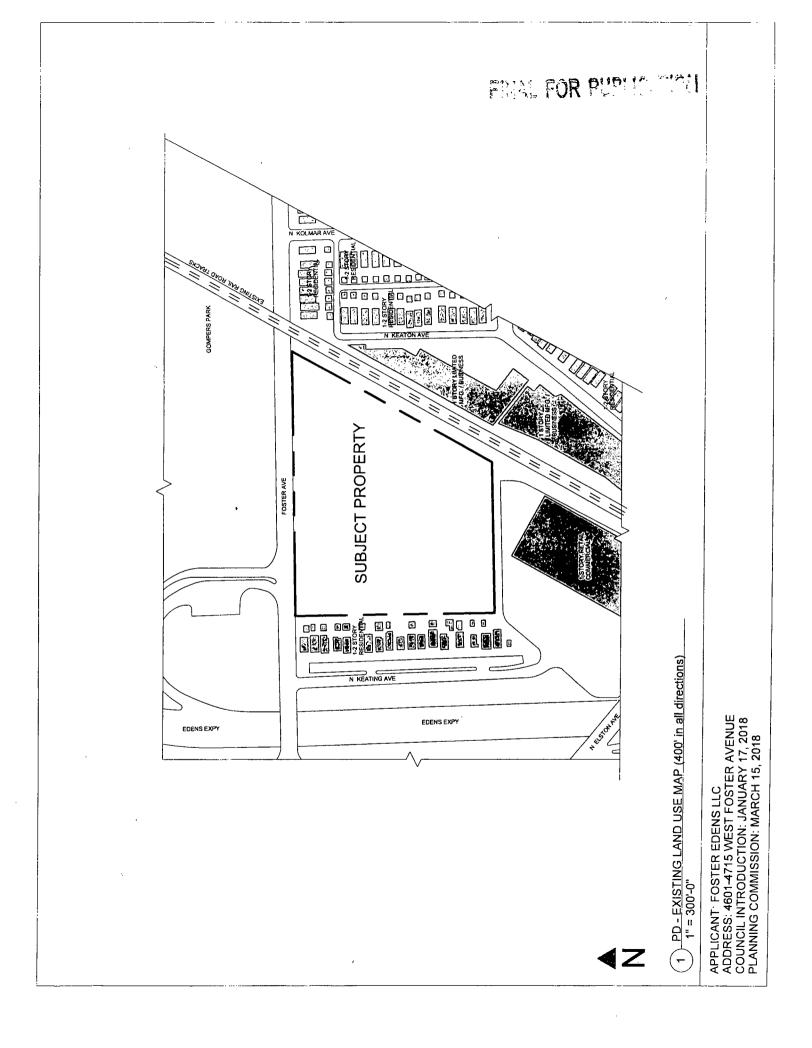

West Foster Avenue; the Chicago and Northwestern Railroad; a line 604.88 feet south of and parallel to West Foster Avenue; and a line 110.43 feet east of and parallel to Keating Avenue

to those of a B3-1 Community Shopping District.

**SECTION 2.** That the Chicago Zoning Ordinance be amended by changing all of the B3-1 Community Shopping District symbols and indications as shown on Map 13-K in the area bounded by:

West Foster Avenue; the Chicago and Northwestern Railroad; a line 604.88 feet south of and parallel to West Foster Avenue; and a line 110.43 feet east of and parallel to Keating Avenue