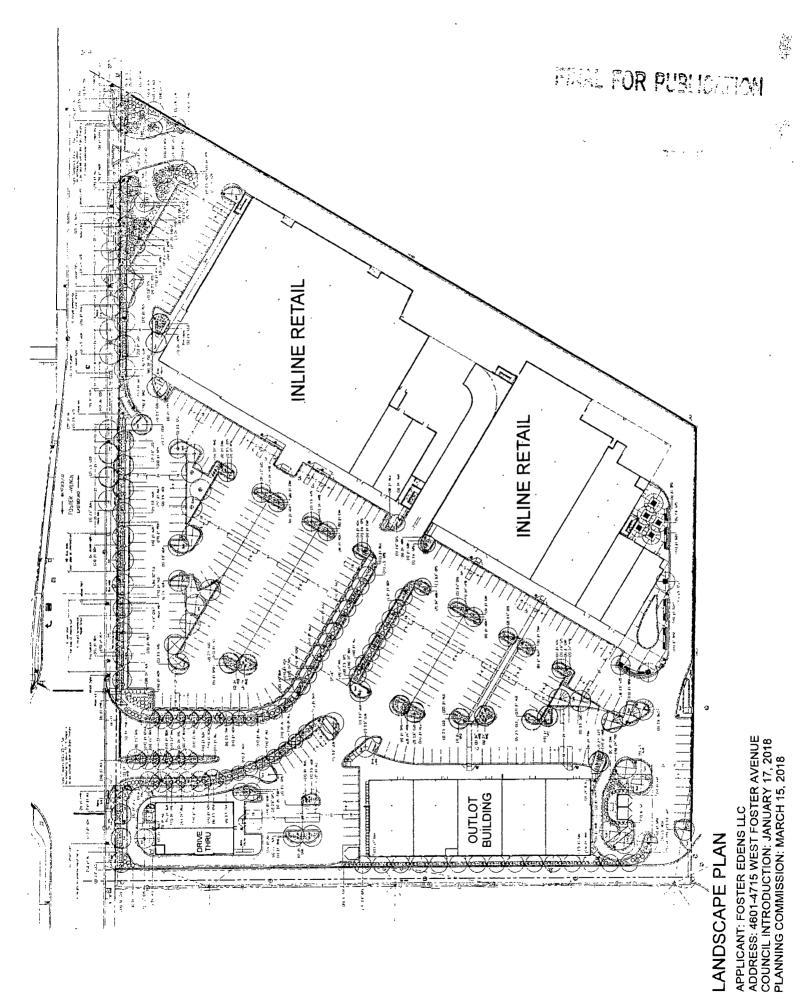

- 4. This Plan of Development consists of 16 Statements; a Bulk Regulations Table; an Existing Zoning Map; an Existing Land Use Map; a Planned Development Property and Boundary Map; Site Plan; Landscape Plan; and Building Elevations (Inline Retail Northwest, Southeast, NW 01, NW 02, Northeast, Southwest, SE 01, SE 02; Outlot Shops East, West, North, South; Drive Through East, West, North, South) prepared by Camburas & Theodore, Ltd. and dated March 15, 2018, submitted hcrein. In any instance where a provision of this Planned Development conflicts with the Chicago Building Code, the Building Code shall control. This Planned Development conforms to the intent and purpose of the Chicago Zoning Ordinance, and all requirements thereto, and satisfies the established criteria for approval as a Planned Development. In case of a conflict between the terms of this Planned Development Ordinance and the Chicago Zoning Ordinance, this Planned Development shall control.
- 5. The following uses are permitted in the area delineated herein as a Planned Development: General Retail; Eating and Drinking Establishments (all); Drive-Through Facility; Food and Beverage Retail Sales (all, including liquor sales); Financial Services, including Automated Teller Machine Facility (excluding Payday/Title Secured Loan Store and Pawn Shop); Day Care; Animal Services (excluding Shelter/Boarding Kennel); Business Support Services; Office; Personal Service (all); Dry-Cleaning Drop-off or Pick-up (no on-premise plant); Artist Work or Sales Space; Medical Service; Indoor Participant Sports and Recreation; Children's Play Center; Laundry/Dry Cleaning Plant Max 2 Employees and Catering & Shared Kitchen Only; Co-Located Wireless Communication Facilities and accessory and incidental uses.
- 6. On-Premise signs and temporary signs, such as construction and marketing signs, shall be permitted within the Planned Development, subject to the review and approval of the Department of Planning and Development. Off-Premise signs are prohibited within the boundary of the Planned Development.
- 7. For purposes of height measurement, the definitions in the Chicago Zoning Ordinance shall apply. The height of any building shall also be subject to height limitations, if any, established by the Federal Aviation Administration.
- 8. The maximum permitted floor area ratio (FAR) for the Property shall be in accordance with the attached Bulk Regulations and Data Table. For the purpose of FAR calculations and measurements, the definitions in the Zoning Ordinance shall apply. The permitted FAR identified in the Bulk

- 9. Upon review and determination, Part II Review, pursuant to Section 17-13-0610, a Part II Review Fee shall be assessed by the Department of Planning and Development. The fee, as determined by staff at the time, is final and binding on the Applicant and must be paid to the Department of Revenue prior to the issuance of any Part II approval.
- 10. The Site and Landscape Plans shall be in substantial conformance with the Landscape Ordinance and any other corresponding regulations and guidelines, including Section 17-13-0800. Final landscape plan review and approval will be by the Department of Planning and Development. Any interim reviews associated with site plan review or Part II reviews, are conditional until final Part II approval.
- 11. The Applicant shall comply with Rules and Regulations for the Maintenance of Stockpiles promulgated by the Commissioners of the Departments of Streets and Sanitation, Fleet and Facility Management and Buildings, under Section 13-32-085, or any other provision of the Municipal Code of Chicago.
- 12. The terms and conditions of development under this Planned Development ordinance may be modified administratively, pursuant to Section 17-13-0611-A, by the Zoning Administrator upon the application for such a modification by the Applicant, its successors and assigns and, if different than the Applicant, the legal title holders and any ground lessors.
- 13. The Applicant acknowledges that it is in the public interest to design, construct and maintain the project in a manner which promotes, enables and maximizes universal access throughout the Property. Plans for all buildings and improvements on the Property shall be reviewed and approved by the Mayor's Office for People with Disabilities to ensure compliance with all applicable laws and regulations related to access for persons with disabilities and to promote the highest standard of accessibility.
- 14. The Applicant acknowledges that it is in the public interest to design, construct, renovate and maintain all buildings in a manner that provides healthier indoor environments, reduces operating costs and conserves energy and natural resources. The Applicant shall obtain the number of points necessary to meet the requirements of the Chicago Sustainable Development Policy, in effect at the time the Part II review process is initiated for each improvement that is subject to the aforementioned Policy and must provide documentation verifying compliance.
- 15. The Applicant acknowledges that it is the policy of the City to maximize opportunities for Minority and Women-owned Business Enterprises ("M/WBEs") and city residents to compete for contracts and jobs on construction projects approved through the planned development process. To assist the city in promoting and tracking such M/WBE and city resident participation, an applicant for planned development approval shall provide information at three points in the city approval process. First, the applicant must submit to DPD, as part of its application for planned development approval, an M/WBE Participation Proposal. The M/WBE Participation Proposal must identify the applicant's goals for participation of certified M/WBE firms in the design, engineering and construction of the project, and of city residents in the construction work. The city encourages goals of 26% MBE and 6% WBE participation (measured against the total construction budget for the project or any phase

# LANDSCAPE PLAN DETAILS

ADDRESS: 4601-4715 WEST FOSTER AVENUE COUNCIL INTRODUCTION: JANUARY 17, 2018 PLANNING COMMISSION: MARCH-15, 2018 **APPLICANT: FOSTER EDENS LLC** 

Creat Ornamental Frence

u - Multiperior, I la rue n' cuir sanc la prior n' cuir sanc servici