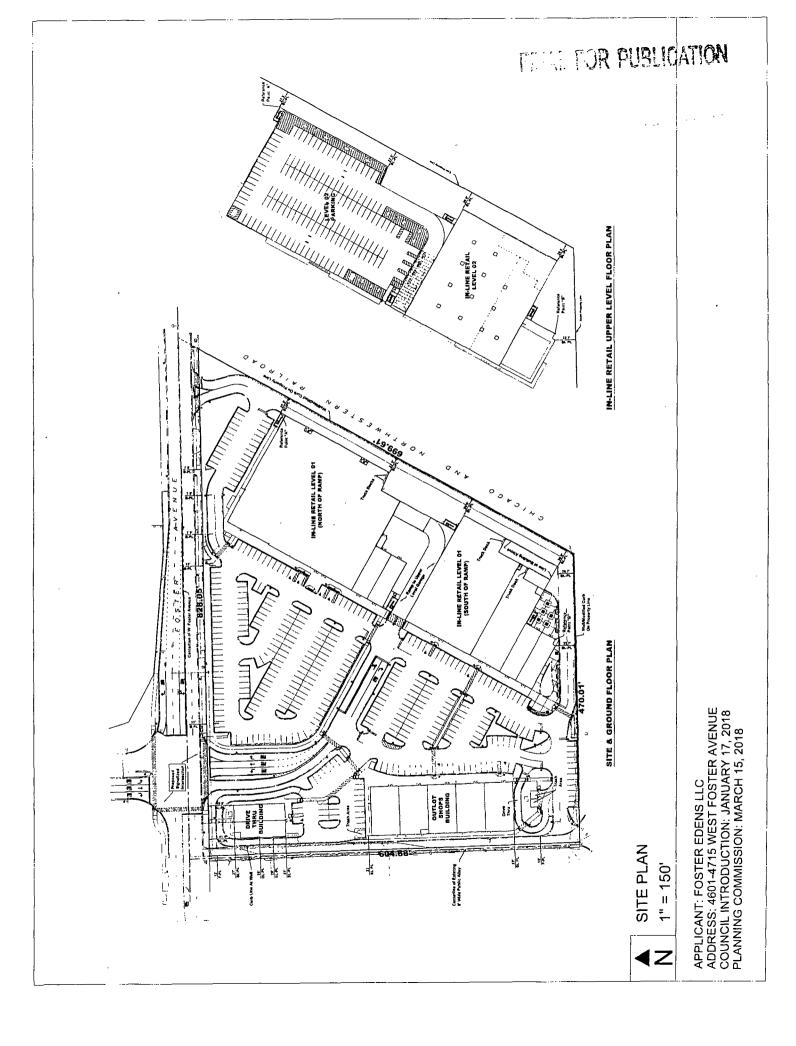

- 4. This Plan of Development consists of 16 Statements; a Bulk Regulations Table; an Existing Zoning Map; an Existing Land Use Map; a Planned Development Property and Boundary Map; Site Plan; Landscape Plan; and Building Elevations (Inline Retail Northwest, Southeast, NW 01, NW 02, Northeast, Southwest, SE 01, SE 02; Outlot Shops East, West, North, South; Drive Through East, West, North, South) prepared by Camburas & Theodore, Ltd. and dated March 15, 2018, submitted hcrein. In any instance where a provision of this Planned Development conflicts with the Chicago Building Code, the Building Code shall control. This Planned Development conforms to the intent and purpose of the Chicago Zoning Ordinance, and all requirements thereto, and satisfies the established criteria for approval as a Planned Development. In case of a conflict between the terms of this Planned Development Ordinance and the Chicago Zoning Ordinance, this Planned Development shall control.
- 5. The following uses are permitted in the area delineated herein as a Planned Development: General Retail; Eating and Drinking Establishments (all); Drive-Through Facility; Food and Beverage Retail Sales (all, including liquor sales); Financial Services, including Automated Teller Machine Facility (excluding Payday/Title Secured Loan Store and Pawn Shop); Day Care; Animal Services (excluding Shelter/Boarding Kennel); Business Support Services; Office; Personal Service (all); Dry-Cleaning Drop-off or Pick-up (no on-premise plant); Artist Work or Sales Space; Medical Service; Indoor Participant Sports and Recreation; Children's Play Center; Laundry/Dry Cleaning Plant Max 2 Employees and Catering & Shared Kitchen Only; Co-Located Wireless Communication Facilities and accessory and incidental uses.
- 6. On-Premise signs and temporary signs, such as construction and marketing signs, shall be permitted within the Planned Development, subject to the review and approval of the Department of Planning and Development. Off-Premise signs are prohibited within the boundary of the Planned Development.
- 7. For purposes of height measurement, the definitions in the Chicago Zoning Ordinance shall apply. The height of any building shall also be subject to height limitations, if any, established by the Federal Aviation Administration.
- 8. The maximum permitted floor area ratio (FAR) for the Property shall be in accordance with the attached Bulk Regulations and Data Table. For the purpose of FAR calculations and measurements, the definitions in the Zoning Ordinance shall apply. The permitted FAR identified in the Bulk