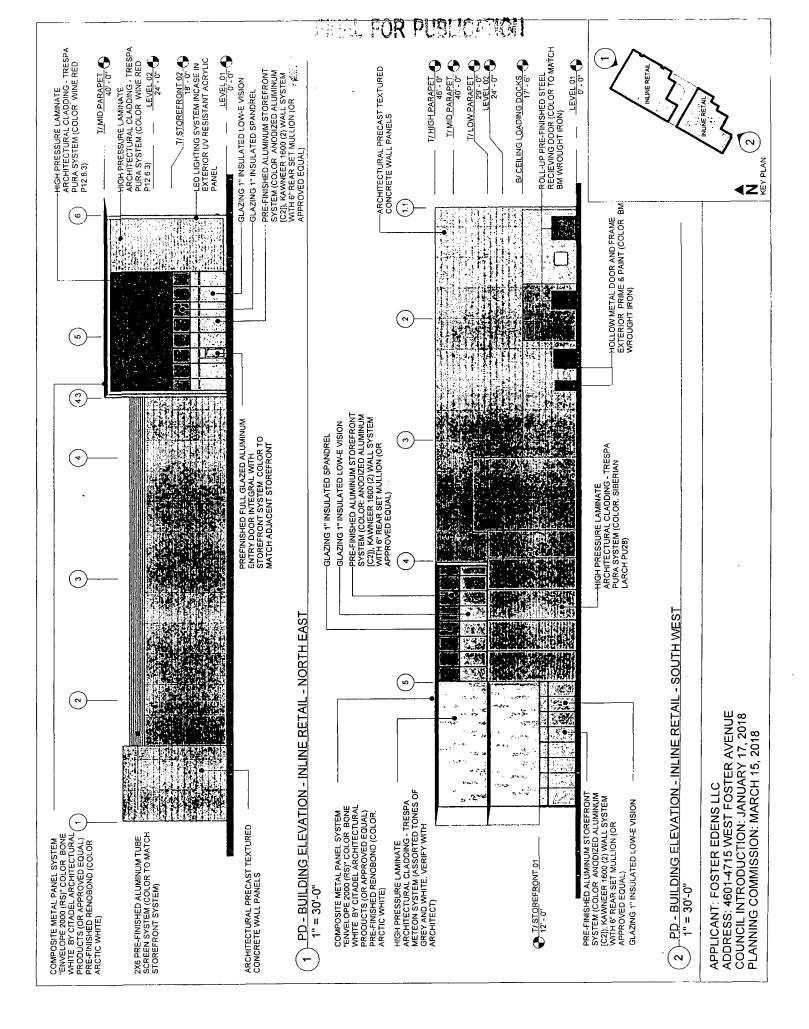

- 4. This Plan of Development consists of 16 Statements; a Bulk Regulations Table; an Existing Zoning Map; an Existing Land Use Map; a Planned Development Property and Boundary Map; Site Plan; Landscape Plan; and Building Elevations (Inline Retail Northwest, Southeast, NW 01, NW 02, Northeast, Southwest, SE 01, SE 02; Outlot Shops East, West, North, South; Drive Through East, West, North, South) prepared by Camburas & Theodore, Ltd. and dated March 15, 2018, submitted hcrein. In any instance where a provision of this Planned Development conflicts with the Chicago Building Code, the Building Code shall control. This Planned Development conforms to the intent and purpose of the Chicago Zoning Ordinance, and all requirements thereto, and satisfies the established criteria for approval as a Planned Development. In case of a conflict between the terms of this Planned Development Ordinance and the Chicago Zoning Ordinance, this Planned Development shall control.
- 5. The following uses are permitted in the area delineated herein as a Planned Development: General Retail; Eating and Drinking Establishments (all); Drive-Through Facility; Food and Beverage Retail Sales (all, including liquor sales); Financial Services, including Automated Teller Machine Facility (excluding Payday/Title Secured Loan Store and Pawn Shop); Day Care; Animal Services (excluding Shelter/Boarding Kennel); Business Support Services; Office; Personal Service (all); Dry-Cleaning Drop-off or Pick-up (no on-premise plant); Artist Work or Sales Space; Medical Service; Indoor Participant Sports and Recreation; Children's Play Center; Laundry/Dry Cleaning Plant Max 2 Employees and Catering & Shared Kitchen Only; Co-Located Wireless Communication Facilities and accessory and incidental uses.
- 6. On-Premise signs and temporary signs, such as construction and marketing signs, shall be permitted within the Planned Development, subject to the review and approval of the Department of Planning and Development. Off-Premise signs are prohibited within the boundary of the Planned Development.
- 7. For purposes of height measurement, the definitions in the Chicago Zoning Ordinance shall apply. The height of any building shall also be subject to height limitations, if any, established by the Federal Aviation Administration.
- 8. The maximum permitted floor area ratio (FAR) for the Property shall be in accordance with the attached Bulk Regulations and Data Table. For the purpose of FAR calculations and measurements, the definitions in the Zoning Ordinance shall apply. The permitted FAR identified in the Bulk