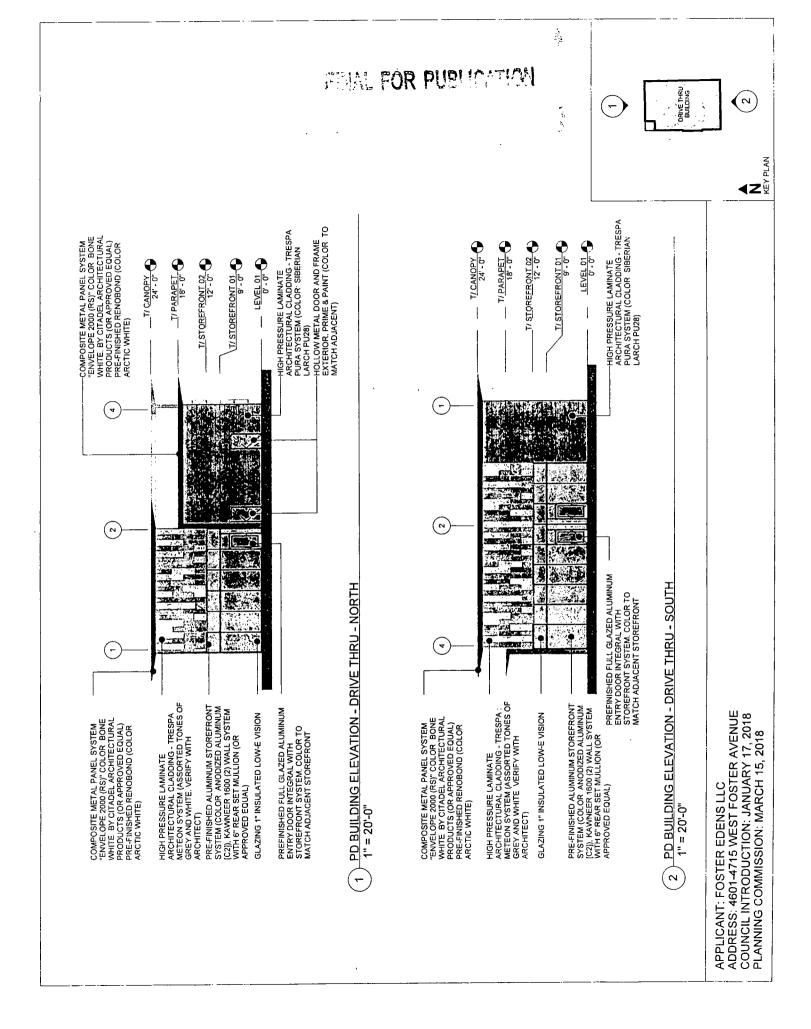

- 4. This Plan of Development consists of 16 Statements; a Bulk Regulations Table; an Existing Zoning Map; an Existing Land Use Map; a Planned Development Property and Boundary Map; Site Plan; Landscape Plan; and Building Elevations (Inline Retail Northwest, Southeast, NW 01, NW 02, Northeast, Southwest, SE 01, SE 02; Outlot Shops East, West, North, South; Drive Through East, West, North, South) prepared by Camburas & Theodore, Ltd. and dated March 15, 2018, submitted hcrein. In any instance where a provision of this Planned Development conflicts with the Chicago Building Code, the Building Code shall control. This Planned Development conforms to the intent and purpose of the Chicago Zoning Ordinance, and all requirements thereto, and satisfies the established criteria for approval as a Planned Development. In case of a conflict between the terms of this Planned Development Ordinance and the Chicago Zoning Ordinance, this Planned Development shall control.
- 5. The following uses are permitted in the area delineated herein as a Planned Development: General Retail; Eating and Drinking Establishments (all); Drive-Through Facility; Food and Beverage Retail Sales (all, including liquor sales); Financial Services, including Automated Teller Machine Facility (excluding Payday/Title Secured Loan Store and Pawn Shop); Day Care; Animal Services (excluding Shelter/Boarding Kennel); Business Support Services; Office; Personal Service (all); Dry-Cleaning Drop-off or Pick-up (no on-premise plant); Artist Work or Sales Space; Medical Service; Indoor Participant Sports and Recreation; Children's Play Center; Laundry/Dry Cleaning Plant Max 2 Employees and Catering & Shared Kitchen Only; Co-Located Wireless Communication Facilities and accessory and incidental uses.
- 6. On-Premise signs and temporary signs, such as construction and marketing signs, shall be permitted within the Planned Development, subject to the review and approval of the Department of Planning and Development. Off-Premise signs are prohibited within the boundary of the Planned Development.
- 7. For purposes of height measurement, the definitions in the Chicago Zoning Ordinance shall apply. The height of any building shall also be subject to height limitations, if any, established by the Federal Aviation Administration.
- 8. The maximum permitted floor area ratio (FAR) for the Property shall be in accordance with the attached Bulk Regulations and Data Table. For the purpose of FAR calculations and measurements, the definitions in the Zoning Ordinance shall apply. The permitted FAR identified in the Bulk