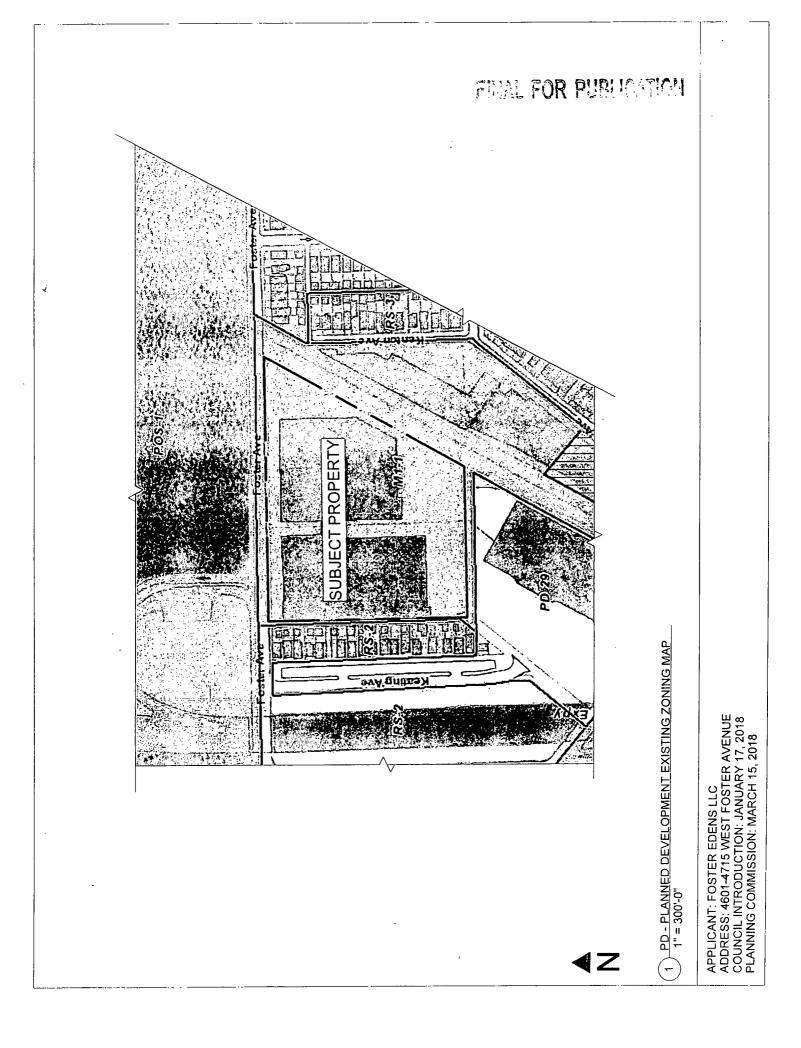

West Foster Avenue; the Chicago and Northwestern Railroad; a line 604.88 feet south of and parallel to West Foster Avenue; and a line 110.43 feet east of and parallel to Keating Avenue

to those of a B3-1 Community Shopping District.

**SECTION 2.** That the Chicago Zoning Ordinance be amended by changing all of the B3-1 Community Shopping District symbols and indications as shown on Map 13-K in the area bounded by:

West Foster Avenue; the Chicago and Northwestern Railroad; a line 604.88 feet south of and parallel to West Foster Avenue; and a line 110.43 feet east of and parallel to Keating Avenue