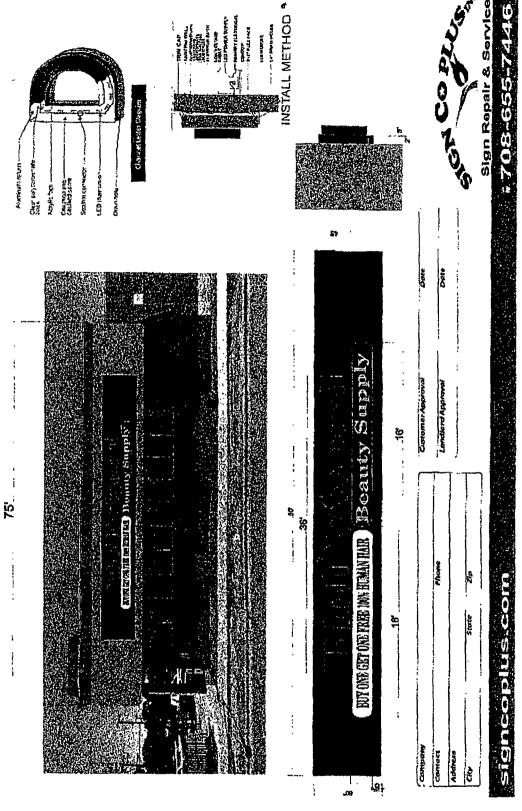

(Signs)

ORDERED, That the Commissioner of Buildings is hereby directed to issue 1 sign permit to:

Sign Co Plus Inc. 2225 N. North Ave Melrose Park, IL 60160

For the erection of one (1) wall sign over 24 feet in height and/or over 100 square feet (in area of one face) at:

9430 S. Halsted Chicago, IL 60620

#1 Dimensions: length <u>50 feet 0 inches</u> height <u>5 feet 0 inch</u>

Height above grade/roof to top of sign 18 Feet

Total Square Foot Area <u>250 Square Feet</u>

Elevation East Elevation