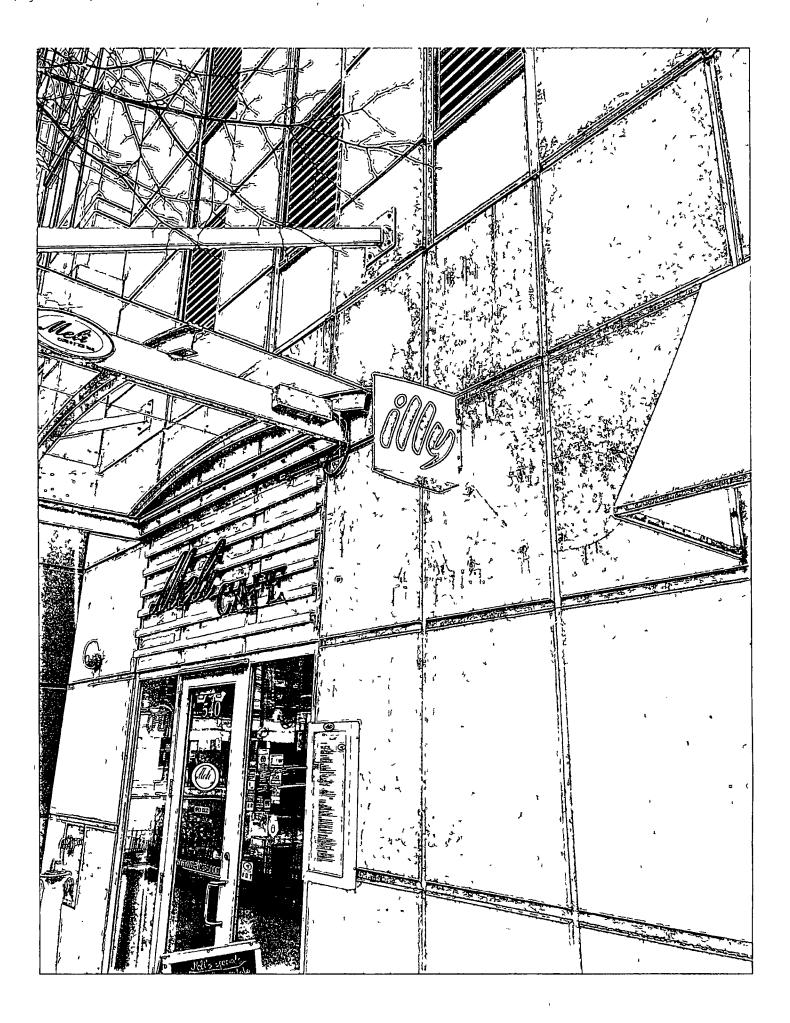

Title:

Grant(s) of privilege in public way for Meli Cafe on Grand

**Committee(s) Assignment:** 

Committee on Transportation and Public Way

ORDINANCE
MELI CAFE ON GRAND
Acct. No. 357836 - 1
Permit No. 1133026

Be It Ordained by the City Council of the City of Chicago:

SECTION 1. Permission and authority are hereby given and granted to MELI CAFE ON GRAND, upon the terms and subject to the conditions of this ordinance to maintain and use one (1) sign(s) projecting over the public right-of-way attached to its premises known as 540 N. Wells St..

Said sign structure(s) measures as follows; along N Wells St: One (1) at one point nine two (1.92) feet in length, two (2) feet in height and thirteen (13) feet above grade level.

The location of said privilege shall be as shown on prints kept on file with the Department of Business Affairs and Consumer Protection and the Office of the City Clerk.