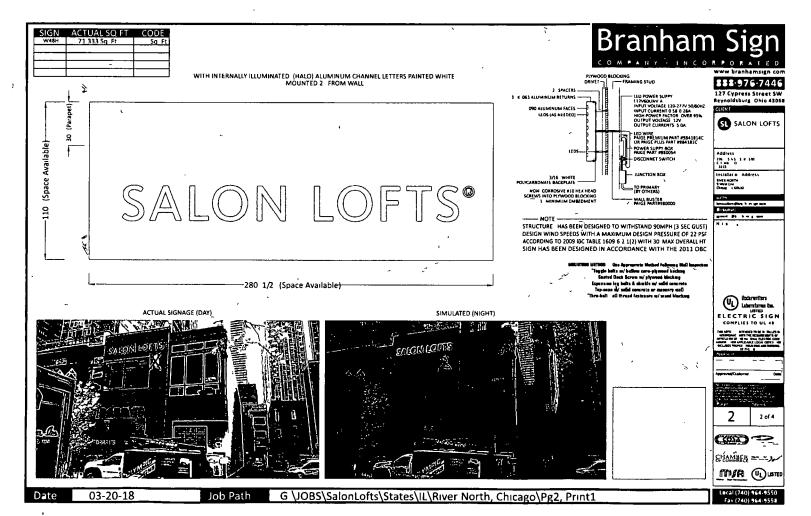

ORDINANCE SALON LOFTS Acct. No. 420878 - 2 Permit No. 1133055

Be It Ordained by the City Council of the City of Chicago:

SECTION 1. Permission and authority are hereby given and granted to SALON LOFTS, upon the terms and subject to the conditions of this ordinance to maintain and use one (1) sign(s) projecting over the public right-of-way attached to its premises known as 9 W. Erie St.

Said sign structure(s) measures as follows; along W. Erie:
One (1) at nineteen point four two (19.42) feet in length, two (2) feet in height and twenty-one (21) feet above grade level.

The location of said privilege shall be as shown on prints kept on file with the Department of Business Affairs and Consumer Protection and the Office of the City Clerk.

Said privilege shall be constructed in accordance with plans and specifications approved by the Department of Transportation (Division of Project Development) and Zoning Department - Signs.

This grant of privilege in the public way shall be subject to the provisions of Section 10-28-015 and all other required provisions of the Municipal Code of Chicago.