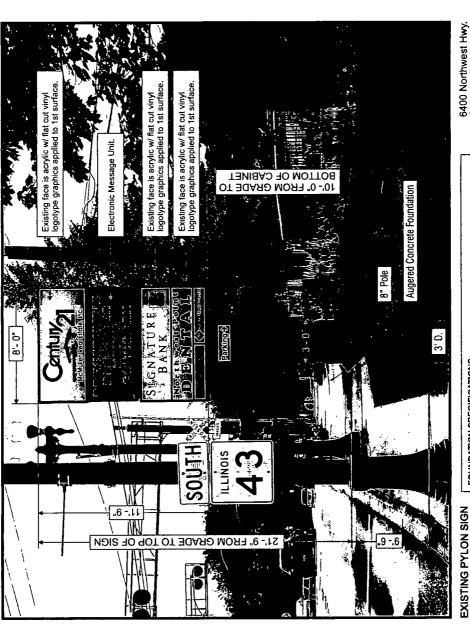

## **COUNCIL ORDER**

| RE: Approval of sign over 100 square feet in area or over 24 feet above grade                                                                                                                                                                                                                                                                                                                                |
|--------------------------------------------------------------------------------------------------------------------------------------------------------------------------------------------------------------------------------------------------------------------------------------------------------------------------------------------------------------------------------------------------------------|
| ORDERED, that the City Council hereby approves the following sign application submitted by:                                                                                                                                                                                                                                                                                                                  |
| Applicant*: Coldwell Banker                                                                                                                                                                                                                                                                                                                                                                                  |
| (* The Applicant is the owner of the real property or the business tenant of the real property. Do not list                                                                                                                                                                                                                                                                                                  |
| the sign contractor, sign erector, sign company or advertising entity in the above space.)                                                                                                                                                                                                                                                                                                                   |
| This Order approves the following sign in accordance with Municipal Code of Chicago Section 13-20-680:                                                                                                                                                                                                                                                                                                       |
| Address of Sign: 6400 N Northwest Highway Chicago, IL 606 31                                                                                                                                                                                                                                                                                                                                                 |
| Zoning District: B3-2                                                                                                                                                                                                                                                                                                                                                                                        |
| DOB Sign Permit Application #: 100739832                                                                                                                                                                                                                                                                                                                                                                     |
| Sign Details:                                                                                                                                                                                                                                                                                                                                                                                                |
| Sign Details:  1. On-premise X OR Off-premise                                                                                                                                                                                                                                                                                                                                                                |
| 2. Static sign X OR Dynamic-image display sign X                                                                                                                                                                                                                                                                                                                                                             |
| 3. Number of sign faces $\frac{2}{2}$                                                                                                                                                                                                                                                                                                                                                                        |
| <ol> <li>Static sign X OR Dynamic-image display sign X</li> <li>Number of sign faces Y (Yes or No) If yes, Public Way Use #: 1130457</li> </ol>                                                                                                                                                                                                                                                              |
| 5. Dimensions: Length 8 feet inches Height 21 feet 9 inches                                                                                                                                                                                                                                                                                                                                                  |
| Total square feet in area: 173 feet inches                                                                                                                                                                                                                                                                                                                                                                   |
| 6. Height above grade: 21 feet 9 inches                                                                                                                                                                                                                                                                                                                                                                      |
|                                                                                                                                                                                                                                                                                                                                                                                                              |
| 7. Elevation (side of building or lot where the sign will be erected): Southeast                                                                                                                                                                                                                                                                                                                             |
| 8. Name of Sign Contractor/Erector: Bright Light Sign Co.                                                                                                                                                                                                                                                                                                                                                    |
| To be legal, such sign shall comply with all provisions of Title 17 of the Chicago Municipal Code ("Zoning Ordinance") and all other provisions of the Municipal Code governing the permitting, construction and maintenance and removal of signs and sign structures. Failure of the applicant and the applicant's successors to comply shall be grounds for invalidation or revocation of the sign permit. |
|                                                                                                                                                                                                                                                                                                                                                                                                              |
| 4/"                                                                                                                                                                                                                                                                                                                                                                                                          |
| Alderman Ward                                                                                                                                                                                                                                                                                                                                                                                                |

6400 Northwest Hwy. Chicago, IL

FOUNDATION SPECIFICATIONS: Existing Foundation has a 8° steel pole set in a 3° dia. x 9° 6° augered concrete footing.

**Jeffer** | Starlite

National Sign Manufacturers and Consultants