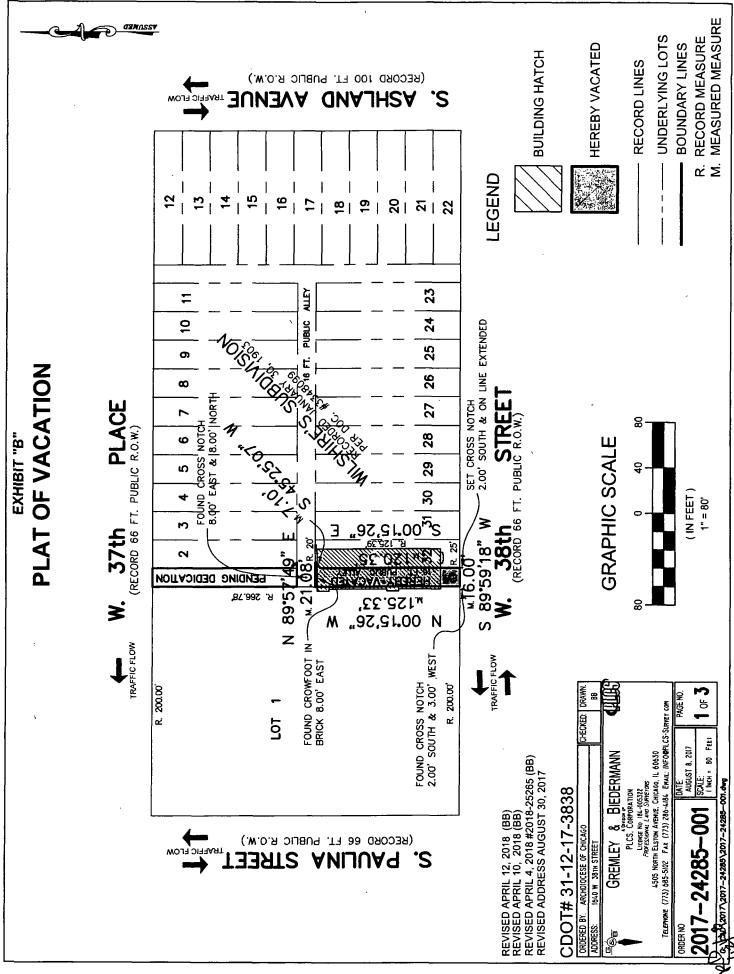

#### Vacation:

THAT PART OF THE NORTH-SOUTH PUBLIC ALLEY LYING EAST OF LOT 1 IN WILSHIRE'S SUBDIVISION OF THE SOUTH HALF OF BLOCK 29, IN CANAL TRUSTEE'S SUBDIVISION OF THE EAST HALF OF SECTION 31, TOWNSHIP 39 NORTH, RANGE 14 EAST OF THE THIRD PRINCIPAL MERIDIAN, RECORDED JANUARY 30, 1903 AS DOCUMENT NUMBER 3348099 DESCRIBED AS FOLLOWS; BEGINNING AT THE SOUTHEAST CORNER OF SAID LOT 1: THENCE NORTH 00 DEGREES15 MINUTES 26 SECONDS WEST 125.33 FEET TO A POINT OF INTERSECTION WITH THE WESTERLY EXTENSION OF THE SOUTH LINE OF THE EAST-WEST 16 FOOT PUBLIC ALLEY IN WILSHIRE'S SUBDIVISION AFORESAID AND THE EAST LINE OF SAID LOT 1; THENCE NORTH 89 DEGREES 57 MINUTES 49 SECONDS EAST ALONG THE WESTERLY EXTENSION OF THE SOUTH LINE OF THE 16 FOOT PUBLIC ALLEY 21.08 FEET TO THE MOST NORTHERLY NORTHWEST CORNER OF LOT 32 IN WILSHIRE'S SUBDIVISION AFORESAID: THENCE SOUTH 45 DEGREES 25 MINUTES 07 SECONDS WEST ALONG THE NORTHWEST LINE OF LOT 32 AFORESAID 7.11 FEET TO THE MOST WESTERLY NORTHWEST CORNER OF SAID LOT 32; THENCE SOUTH 00 DEGREES 15 MINUTES 42 SECONDS EAST ALONG THE WEST LINE OF LOT 32 AFORESAID 120.35 FEET TO THE SOUTHWEST CORNER OF SAID LOT 32; THENCE SOUTH 89 DEGREES 59 MINUTES 18 SECONDS WEST ALONG THE NORTH LINE OF W. 38th STREET 16.00 FEET TO THE POINT OF BEGINNING, IN COOK COUNTY, ILLINOIS, SAID AREA BEING 2,017 SQ. FT. OR 0.05 ACRES MORE OR LESS as shaded and legally described by the words "HEREBY VACATED" on the plat hereto attached as Exhibit B, which drawing for greater clarity, is hereby made a part of this ordinance, be and the same is hereby vacated and closed, inasmuch as the same is no longer required for public use and the public interest will be subserved by such vacation.

;

*`*\

. .

| @                               | OT 1 IN WILSHIRES<br>E'S SUBDIVISION OF THE<br>OF THE THIRD PRINCIPAL<br>3348099 DESCRIBED AS<br>; THENCE NORTH 00<br>OF INTERSECTION WITH<br>ST 16 FOOT PUBLIC ALLEY<br>ID LOT 1; THENCE NORTH<br>Y EXTENSION OF THE<br>ST NORTHERLY<br>ST NORTHERLY<br>(D LOT 1; THENCE NORTH<br>Y EXTENSION OF THE<br>ST NORTHERLY<br>(D LOT 1; THENCE SOUTH 45<br>ST LINE OF LOT 32<br>NER OF SAID LOT 32;<br>NER OF SAID LOT 32;<br>I LINE OF LOT<br>COT W. 38th STREET 16.00                                                                                                                                                                                                                                                                                                                                                                                                                                                                                                                                                                                                                                                                                                                                                                                                                                                                                                                                                                                                                                                                                                                                                                                                                                                                                                                                                                                                                                                                                                                                                                                                    |                                                                     | y.<br>within or adjacent to the property described<br>all points BEFORE building by same and at<br>survey plat refer to your abstract, deed,<br>s plat.<br>n and Coordinate Datum if used is ASSUMED.<br>Reserved"                                                                                                                                                                                                                                                                                                                                                                                                                                                                                                                                                                                                                                                                                                                                                                                                                                             |
|---------------------------------|-----------------------------------------------------------------------------------------------------------------------------------------------------------------------------------------------------------------------------------------------------------------------------------------------------------------------------------------------------------------------------------------------------------------------------------------------------------------------------------------------------------------------------------------------------------------------------------------------------------------------------------------------------------------------------------------------------------------------------------------------------------------------------------------------------------------------------------------------------------------------------------------------------------------------------------------------------------------------------------------------------------------------------------------------------------------------------------------------------------------------------------------------------------------------------------------------------------------------------------------------------------------------------------------------------------------------------------------------------------------------------------------------------------------------------------------------------------------------------------------------------------------------------------------------------------------------------------------------------------------------------------------------------------------------------------------------------------------------------------------------------------------------------------------------------------------------------------------------------------------------------------------------------------------------------------------------------------------------------------------------------------------------------------------------------------------------|---------------------------------------------------------------------|----------------------------------------------------------------------------------------------------------------------------------------------------------------------------------------------------------------------------------------------------------------------------------------------------------------------------------------------------------------------------------------------------------------------------------------------------------------------------------------------------------------------------------------------------------------------------------------------------------------------------------------------------------------------------------------------------------------------------------------------------------------------------------------------------------------------------------------------------------------------------------------------------------------------------------------------------------------------------------------------------------------------------------------------------------------|
| EXHIBIT "B"<br>PLAT OF VACATION | THAT PART OF THE NORTH-SOUTH PUBLIC ALLEY LYING EAST OF LOT 1 IN WILSHIRE'S<br>SUBDIVISION OF THE SOUTH HALF OF BLOCK 29, IN CANAL TRUSTEE'S SUBDIVISION OF THE<br>EAST HALF OF SECTION 31, TOWNSHIP 39 NORTH, RANGE 14 EAST OF THE THIRD PRINCIPAL<br>MERIDIAN, RECORDED JANUARY 30, 1903 AS DOCUMENT NUMBER 3348099 DESCRIBED AS<br>FOLLOWS: BEGINNING AT THE SOUTHEAST CORNER OF SAID LOT 1; THENCE NORTH 00<br>DEGREES15 MINUTES 26 SECONDS WEST 125.33 FEET TO A POINT OF INTERSECTION WITH<br>THE WESTERLY EXTENSION OF THE SOUTHLINE OF THE EAST-WEST 16 FOOT PUBLIC ALLEY<br>IN WILSHIRE'S SUBDIVISION AFORESAID AND THE EAST LINE OF SAID LOT 1; THENCE NORTH<br>89 DEGREES 57 MINUTES 49 SECONDS EAST ALONG THE WESTERLY EXTENSION OF THE<br>SOUTH LINE OF THE 16 FOOT PUBLIC ALLEY 21.08 FEET TO THE MOST NORTHERLY<br>NORTHWEST CORNER OF LOT 32 IN WILSHIRE'S SUBDIVISION AFORESAID; THENCE SOUTH 45<br>DEGREES 25 MINUTES 07 SECONDS WEST ALONG THE MOST NORTHERLY<br>NORTHWEST CORNER OF LOT 32 IN WILSHIRE'S SUBDIVISION AFORESAID; THENCE SOUTH 45<br>DEGREES 25 MINUTES 07 SECONDS WEST ALONG THE NORTHWEST LINE OF LOT 32<br>AFORESAID 7.11 FEET TO THE MOST WORTHWEST LINE OF LOT 32<br>THENCE SOUTH 00 DEGREES 15 MINUTES 42 SECONDS EAST ALONG THE WEST LINE OF LOT 32<br>AFORESAID 7.11 FEET TO THE SOUTHWEST CORNER OF SAID LOT 32;<br>THENCE SOUTH 00 DEGREES 15 MINUTES 42 SECONDS EAST ALONG THE WEST LINE OF LOT 32<br>AFORESAID 7.11 FEET TO THE SOUTHWEST CORNER OF SAID LOT 32;<br>THENCE SOUTH 00 DEGREES 15 MINUTES 42 SECONDS EAST ALONG THE WEST LINE OF LOT 32<br>AFORESAID 7.11 FEET TO THE SOUTHWEST CORNER OF SAID LOT 32;<br>THENCE SOUTH 00 DEGREES 15 MINUTES 42 SECONDS EAST ALONG THE WEST LINE OF LOT 32<br>AFORESAID 7.11 FEET TO THE SOUTHWEST CORNER OF SAID LOT 32;<br>THENCE SOUTH 00 DEGREES 15 MINUTES 42 SECONDS EAST ALONG THE NORTHWEST CORNER OF SAID LOT 32;<br>DEGREES 59 MINUTES 18 SECONDS WEST ALONG THE NORTH LINE OF W. 38th STREET 16.00<br>FEET TO THE POINT OF BEGINNING, IN COOK COUNTY, ILLINOIS. | SURVEYOR'S NOTES:<br>FIELD MEASUREMENTS COMPLETED ON AUGUST 8, 2017 | ZONING = RT4<br>Note R. & M. denotes Record and Measured distances respectively.<br>Except as shown hereon there are no buildings or bodies of water within or adjacent to the property described<br>hereon. Remaining improvements removed at the clients request.<br>Distances are marked in feet and decimal parts thereof. Compare all points BEFORE building by same and at<br>once report any differences BEFORE damage is done.<br>For easements, building lines and other restrictions not shown on survey plat refer to your abstract, deed,<br>contract, title policy and local building line regulations.<br>NO dimensions shall be assumed by scale measurement upon this plat.<br>Unless otherwise noted hereon the Bearing Basis, Elevation Datum and Coordinate Datum if used is ASSUMED.<br>COPYRIGHT GREMLEY & BIEDERMANN, INC. 2017 "All Rights Reserved"                                                                                                                                                                                    |
|                                 | THAT PART OF THE NORT<br>SUBDIVISION OF THE SOL<br>EAST HALF OF SECTION 3<br>MERIDIAN, RECORDED JA<br>FOLLOWS: BEGINNING AT<br>DEGREES15 MINUTES 26<br>THE WESTERLY EXTENSI<br>IN WILSHIRE'S SUBDIVISIO<br>89 DEGREES 57 MINUTES 07<br>SOUTH LINE OF THE 16 FO<br>NORTHWEST CORNER 07<br>AFORESAID 7.11 FEET TO<br>THENCE SOUTH 00 DEGR<br>32 AFORESAID 120.35 FEE<br>DEGREES 59 MINUTES 18<br>FEET TO THE POINT OF B<br>AREA OF PROPERTY = 2,017                                                                                                                                                                                                                                                                                                                                                                                                                                                                                                                                                                                                                                                                                                                                                                                                                                                                                                                                                                                                                                                                                                                                                                                                                                                                                                                                                                                                                                                                                                                                                                                                                     |                                                                     | REVISED APRIL 12, 2018 (BB)     REVISED APRIL 10, 2018 (BB)     REVISED APRIL 10, 2018 (BB)     REVISED APRIL 4, 2018 #2018-25265 (BB)     CDOT# 31-12-17-3838     CORRED BY   ARCHDIOCESE OF CHILLO     MOREES IN ARCHDIOCESE OF CHILLO   CHECKED     MOREES IN ARCHDIOCESE OF CHILLO   BI     MOREES IN ARCHDIOCESE OF CHILLO   BI     MOREES IN ARCHDIOLESE OF CHILLO   BI     MILLO   CORPORATION     MILLO   CHECKED IN ARCHDIOLESE OF CHILLO     MILLO   CHECKEN IN ARCHDIOLESE OF CHILLO |