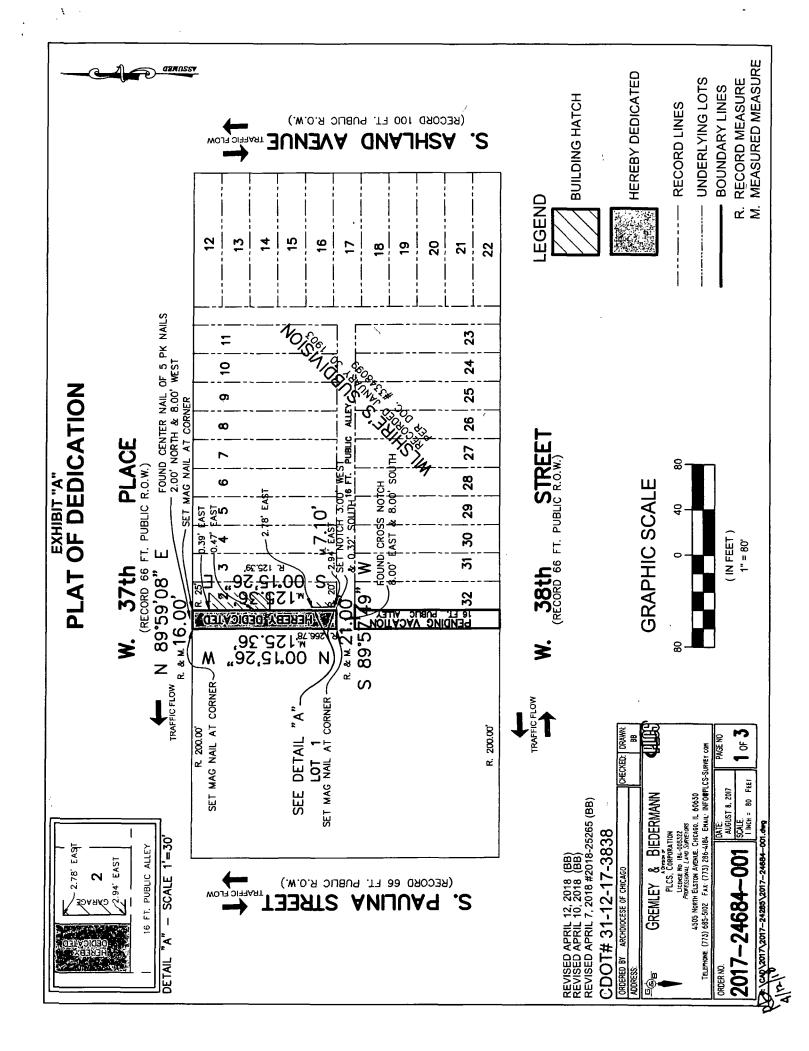

BE IT ORDAINED BY THE CITY COUNCIL OF THE CITY OF CHICAGO:

SECTION 1.

Dedication:

THAT PART OF THE NORTH-SOUTH VACATED 16 FOOT PUBLIC ALLEY VACATED PER DOCUMENT NUMBER 7351246 RECORDED DECEMBER 13, 1921, LYING EAST OF AND ADJOINING THE EAST LINE OF LOT 1, LYING SOUTH OF A LINE DRAWN FROM THE NORTHEAST CORNER OF LOT 1 TO THE NORTHWEST CORNER OF LOT 2, LYING WEST OF AND ADJOINING THE WEST LINE OF LOT 2 AND THE SOUTHERLY EXTENSION THEREOF AND LYING NORTH OF THE SOUTH LINE OF SAID LOT 2 PRODUCED WEST TO THE EAST LINE OF LOT 1 AFORESAID, ALL IN WILSHIRE'S SUBDIVISION OF THE SOUTH HALF OF BLOCK 29 IN CANAL TRUSTEE'S SUBDIVISION OF THE EAST HALF OF SECTION 31, TOWNSHIP 39 NORTH, RANGE 14 EAST, OF THE THIRD PRINCIPAL MERIDIAN, IN COOK COUNTY, ILLINOIS SAID AREA BEING 2,006 SQ. FT. OR 0.05 ACRES MORE OR LESS as shaded and legally described by the words "HEREBY DEDICATED" on the plat hereto attached as Exhibit A, which drawing for greater clarity, is hereby made a part of this ordinance, be and the same is hereby opened and the public interest will be subserved by such dedication.

Rebekah Scheinfeld

Commissioner of Transportation

Approved as to Form and Legality

Lisa Misher Chief Assistant Corporation Counsel

Honorable George Cardenas Alderman, 12th Ward

| <section-header></section-header>                                                                                                                                                                                                                                       |               | <b>کر</b>                                            | CONTROL OF                                                                                                                                                                                                                                      | ST.                                                                                                                   |                                                                                                                                  |                                                                                                     |                                                        |                                                                                                                                                                                                                                                                                                                                          |                                                                                                                                     |                   |                  |                       |                                  |                                                                                                              |                                                                                                |                                                                                                    |                                      |                                                                         |                                        |  |
|-------------------------------------------------------------------------------------------------------------------------------------------------------------------------------------------------------------------------------------------------------------------------|---------------|------------------------------------------------------|-------------------------------------------------------------------------------------------------------------------------------------------------------------------------------------------------------------------------------------------------|-----------------------------------------------------------------------------------------------------------------------|----------------------------------------------------------------------------------------------------------------------------------|-----------------------------------------------------------------------------------------------------|--------------------------------------------------------|------------------------------------------------------------------------------------------------------------------------------------------------------------------------------------------------------------------------------------------------------------------------------------------------------------------------------------------|-------------------------------------------------------------------------------------------------------------------------------------|-------------------|------------------|-----------------------|----------------------------------|--------------------------------------------------------------------------------------------------------------|------------------------------------------------------------------------------------------------|----------------------------------------------------------------------------------------------------|--------------------------------------|-------------------------------------------------------------------------|----------------------------------------|--|
| H VACATED 16 FO<br>BER 7351246 RECC<br>NING THE EAST LIN<br>RTHEAST CORNER<br>VING WEST OF AN<br>AID LOT 2 PRODUC<br>WILSHIRE'S SUBDIVISIC<br>WILSHIRE'S SUBDIVISIC<br>T. OR 0.05 ACRES<br>T. OR 0.05 ACRES<br>T. OR 0.05 ACRES<br>T. OR 0.05 ACRES<br>T. OR 0.05 ACRES |               | State of Illinois)<br>County of Cook )ss             | Catholic Bishop of Chicago, does hereby certify that it is the owner of the property described hereon and that it has caused the said property to be surveyed and dedicated as shown hereon.                                                    |                                                                                                                       | By: )                                                                                                                            | State of Illinois)                                                                                  |                                                        | I, a Notary Public in and for the County and<br>State aforesaid, do hereby certify thatpersonally<br>known to me to be the same person who appeared before me this day in<br>person and acknowledged that he (she) is the owner of the property described<br>on the plat hereon drawn and that as such owner he (she) signed, sealed and | delivered the said instrument for the uses and purposes therein set forth.<br>Given under my hand and seal A.D.2018.<br>this dav of |                   | Notary Public    | ETED ON APRIL 7, 2018 | Measured distances respectively. | no buildings or bodies of water within or adjacent to the property described removed at the clients request. | lecimal parts thereof. Compare all points BEFORE building by same and at<br>RE damage is done. | other restrictions not shown on survey plat refer to your abstract, deed,<br>ing line regulations. | by scale measurement upon this plat. | Bearing Basis, Elevation Datum and Coordinate Datum if used is ASSUMED. | RMANN, INC. 2017 "All Rights Reserved" |  |
|                                                                                                                                                                                                                                                                         | EX<br>PLAT OF | PART OF THE NORTH-SOUTH VACATED 16 FOOT PUBLIC ALLEY | TED PER DOCUMENT NUMBER 7351246 RECORDED DECEMBER 13,<br>LYING EAST OF AND ADJOINING THE EAST LINE OF LOT 1, LYING SOUTH<br>LINE DRAWN FROM THE NORTHEAST CORNER OF LOT 1 TO THE<br>HWEST CORNER OF LOT 2, LYING WEST OF AND ADJOINING THE WEST | OF LOT 2 AND THE SOUTHERLY EXTENSION THEREOF AND LYING<br>H OF THE SOUTH LINE OF SAID LOT 2 PRODUCED WEST TO THE EAST | DF LOT 1 AFORESAID, ALL IN WILSHIRE'S SUBDIVISION OF THE SOUTH<br>OF BLOCK 29 IN CANAL TRUSTEE'S SUBDIVISION OF THE EAST HALF OF | ON 31, TOWNSHIP 39 NORTH, RANGE 14 EAST, OF THE THIRD<br>CIPAL MERIDIAN , IN COOK COUNTY, ILLINOIS. | OF PROPERTY = 2,006 SQ. FT. OR 0.05 ACRES MORE OR LESS |                                                                                                                                                                                                                                                                                                                                          |                                                                                                                                     | SURVEYOR'S NOTES. | SURVETORS NOTES. |                       |                                  |                                                                                                              |                                                                                                |                                                                                                    |                                      | AUGUST 8, 2017 PAGE NU.                                                 | 001.dwg                                |  |