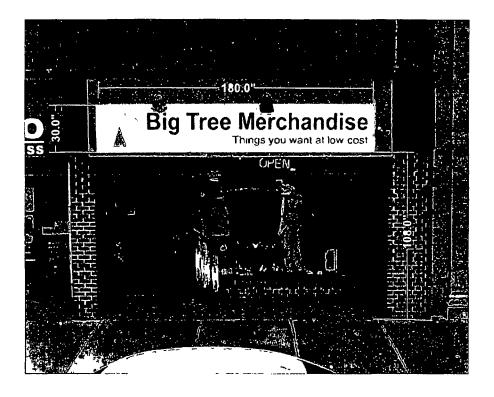

Committee(s) Assignment:

Direct Intro #33

ORDINANCE BIG TREE MERCHANDISE Acct. No. 379719 - 1 Permit No. 1132287

Be It Ordained by the City Council of the City of Chicago:

SECTION 1. Permission and authority are hereby given and granted to BIG TREE MERCHANDISE, upon the terms and subject to the conditions of this ordinance to maintain and use one (1) sign(s) projecting over the public right-of-way attached to its premises known as 3210 W. Lawrence Ave.

Said sign structure(s) measures as follows; along W. Lawrence Avenue: One (1) at fifteen (15) feet in length, two point five (2.5) feet in height and nine (9) feet above grade level.

The location of said privilege shall be as shown on prints kept on file with the Department of Business Affairs and Consumer Protection and the Office of the City Clerk.

## Aluminum Panel Sign• Big Tree Merchandise • Chicago • IL

. . . . .

Ţ