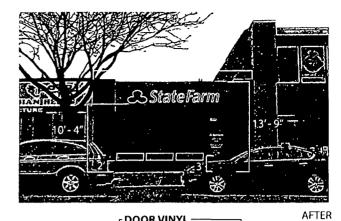

ORDINANCE JOHN KIM STATE FARM Acct. No. 425898 - 1 Permit No. 1132492 Direct Intro

Be It Ordained by the City Council of the City of Chicago:

SECTION 1. Permission and authority are hereby given and granted to JOHN KIM STATE FARM, upon the terms and subject to the conditions of this ordinance to maintain and use one (1) sign(s) projecting over the public right-of-way attached to its premises known as 5814 N. Lincoln Ave..

Said sign structure(s) measures as follows; along N LINCOLN AVE: One (1) at fifteen (15) feet in length, two point one seven (2.17) feet in height and ten (10) feet above grade level.

The location of said privilege shall be as shown on prints kept on file with the Department of Business Affairs and Consumer Protection and the Office of the City Clerk.

Said privilege shall be constructed in accordance with plans and specifications approved by the Department of Transportation (Division of Project Development) and Zoning Department - Signs.

This grant of privilege in the public way shall be subject to the provisions of Section 10-28-015 and all other required provisions of the Municipal Code of Chicago.