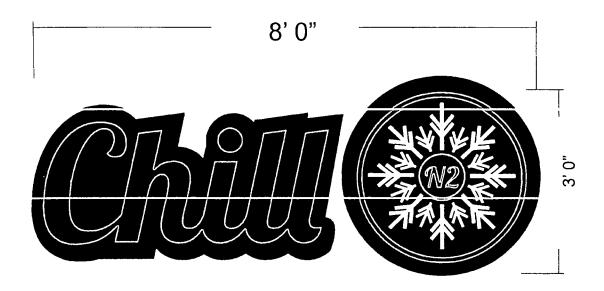

Said sign structure(s) measures as follows; along N. Broadway: One (1) at twelve (12) feet in length, two point six seven (2.67) feet in height and fourteen (14) feet above grade level.

The location of said privilege shall be as shown on prints kept on file with the Department of Business Affairs and Consumer Protection and the Office of the City Clerk.