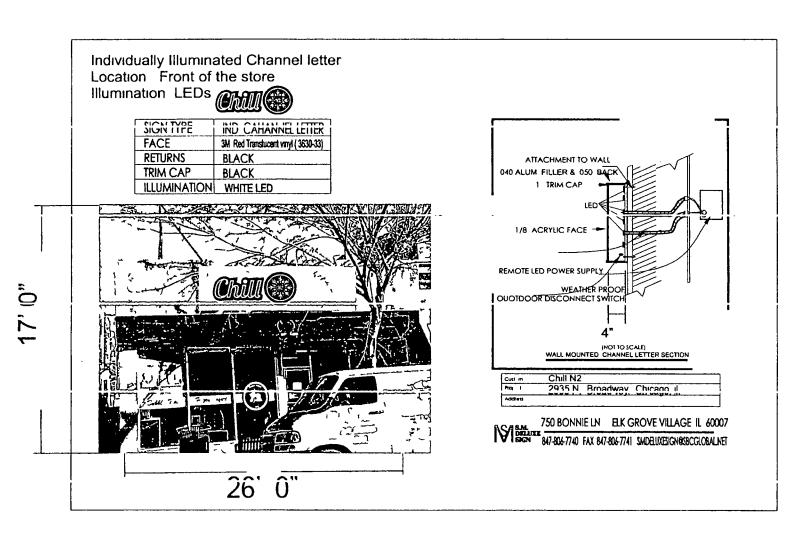

Be It Ordained by the City Council of the City of Chicago:

SECTION 1. Permission and authority are hereby given and granted to SNOW FACTORY, upon the terms and subject to the conditions of this ordinance to maintain and use one (1) sign(s) projecting over the public right-of-way attached to its premises known as 2935 N. Broadway.

Said sign structure(s) measures as follows; along N. Broadway: One (1) at twelve (12) feet in length, two point six seven (2.67) feet in height and fourteen (14) feet above grade level.

The location of said privilege shall be as shown on prints kept on file with the Department of Business Affairs and Consumer Protection and the Office of the City Clerk.

Said privilege shall be constructed in accordance with plans and specifications approved by the Department of Transportation (Division of Project Development) and Zoning Department - Signs.

This grant of privilege in the public way shall be subject to the provisions of Section 10-28-015 and all other required provisions of the Municipal Code of Chicago.