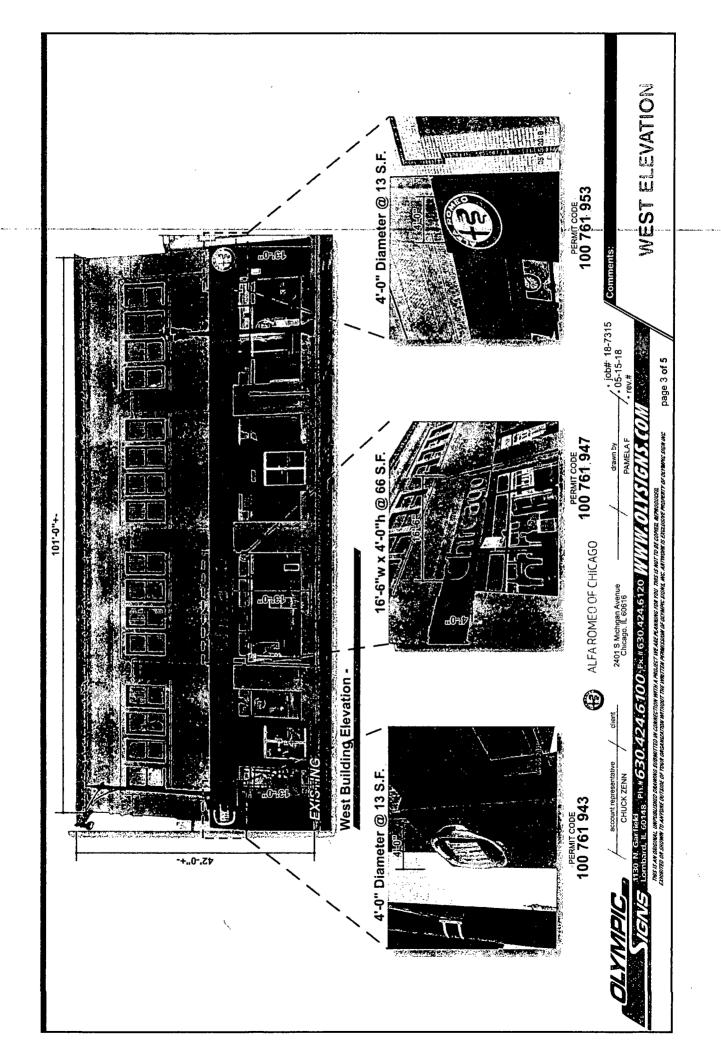

# ALFA ROMEO OF CHICAGO

2401 S Michigan Avenue Chicago, IL 60616 Wall Signs

15 (1130-N), Gartield (2014). Ph.# 630.424.6100, Fx.# 630.424.6120 WWW OLKSIGHS (COM). In 60148. Ph.# 630.424.6120 WWW OLKSIGHS (COM). Inside the property parameter of the property of the pr

3 05-11-18

job#: 18-7315

page 2 of 5

100 761 935

ALFA ROMEO OF CHICAGO

1130 N. Garfield : Ph.# **630.424.6100** Fx.#630.424.6120 **WW** Lombard, IL 60148 2401 S Michigan Avenue Chicago, IL 60616

EXISTING

East Building Elevation -