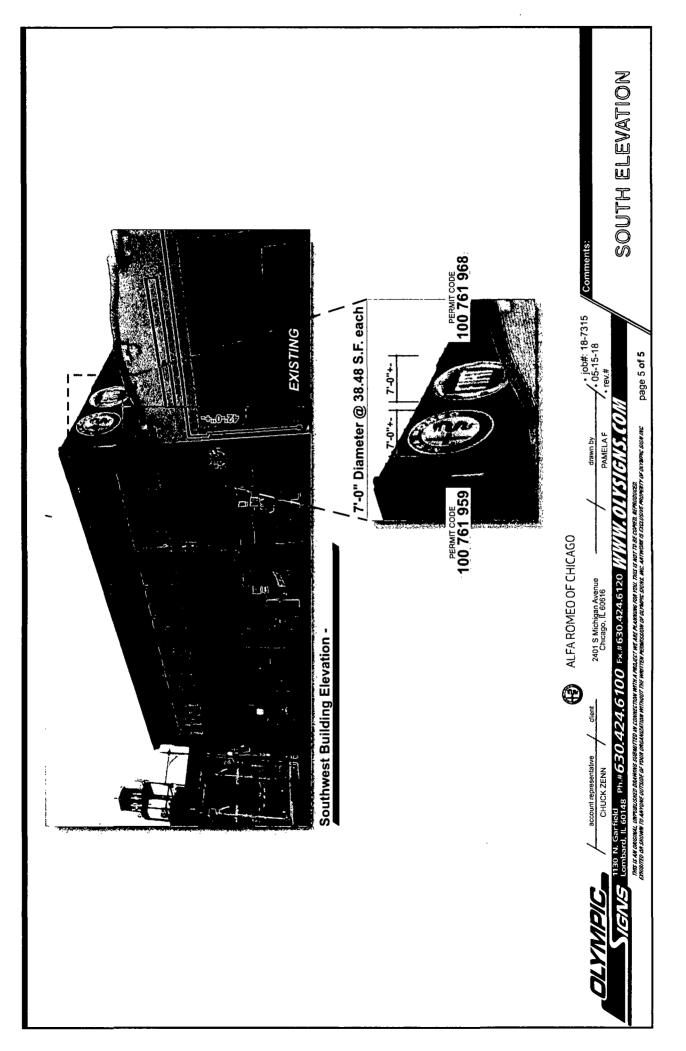

#### **COUNCIL ORDER**

| RE: Approval of sign over 100 square feet in area or over 24 feet above grade                                                                                                                                                                                                                                                                                                                                |
|--------------------------------------------------------------------------------------------------------------------------------------------------------------------------------------------------------------------------------------------------------------------------------------------------------------------------------------------------------------------------------------------------------------|
| ORDERED, that the City Council hereby approves the following sign application submitted by:  Applicant*: CHICAGO ALFA ROMEO FIAT                                                                                                                                                                                                                                                                             |
| (* The Applicant is the owner of the real property or the business tenant of the real property. Do not list the sign contractor, sign erector, sign company or advertising entity in the above space.)                                                                                                                                                                                                       |
| This Order approves the following sign in accordance with Municipal Code of Chicago Section 13-20-680:                                                                                                                                                                                                                                                                                                       |
| Address of Sign: 2401 S MICHIGAN AVE Chicago, IL 606 16                                                                                                                                                                                                                                                                                                                                                      |
| Zoning District: DS 5                                                                                                                                                                                                                                                                                                                                                                                        |
| DOB Sign Permit Application #: 100 761 968                                                                                                                                                                                                                                                                                                                                                                   |
| Sign Details: YES  1. On-premise OR Off-premise NO                                                                                                                                                                                                                                                                                                                                                           |
| 2. Static sign YES OR Dynamic-image display sign NO                                                                                                                                                                                                                                                                                                                                                          |
| 3. Number of sign faces ONE                                                                                                                                                                                                                                                                                                                                                                                  |
| 4. Projecting over the public way NO (Yes or No) If yes, Public Way Use #:                                                                                                                                                                                                                                                                                                                                   |
| 5. Dimensions: Length feet inches Height feet inches                                                                                                                                                                                                                                                                                                                                                         |
| Total square feet in area: 39 SF inches                                                                                                                                                                                                                                                                                                                                                                      |
| 6. Height above grade: 41 feet 0 inches                                                                                                                                                                                                                                                                                                                                                                      |
| 7. Elevation (side of building or lot where the sign will be erected): SOUTH (READS "FIAT")                                                                                                                                                                                                                                                                                                                  |
| 8. Name of Sign Contractor/Erector: Olympic Signs, Inc                                                                                                                                                                                                                                                                                                                                                       |
| To be legal, such sign shall comply with all provisions of Title 17 of the Chicago Municipal Code ("Zoning Ordinance") and all other provisions of the Municipal Code governing the permitting, construction and maintenance and removal of signs and sign structures. Failure of the applicant and the applicant's successors to comply shall be grounds for invalidation or revocation of the sign permit. |
| Par Novell 3rd                                                                                                                                                                                                                                                                                                                                                                                               |
| Alderman Ward                                                                                                                                                                                                                                                                                                                                                                                                |

2401 S Michigan Avenue

Chicago, IL 60616

Wall Signs

(GNLS) tombard, IL 60148 Pt.# 630.424.6100 Fx.# 630.424.6120 WWW/OIVSIGNS, (OIV) nins s. an original unyoushed driving summitted in commettee with the fraction of the contract of th