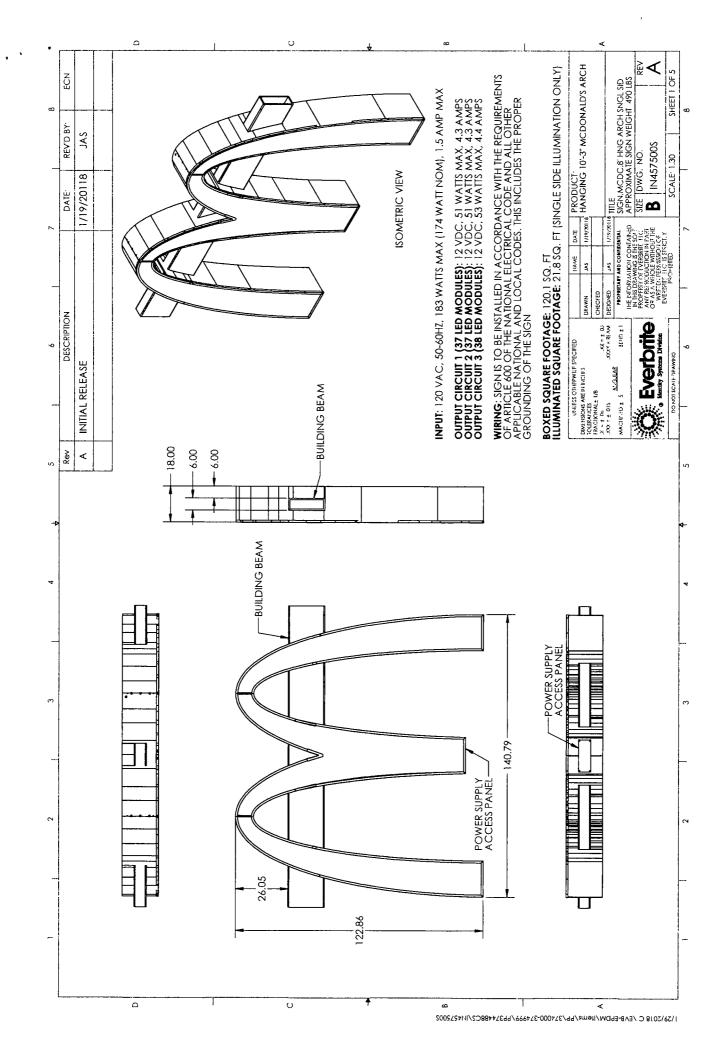

#### **COUNCIL ORDER**

| RE: Approval of sign over 100 square feet in area or over 24 feet above grade                                                                                                                                                                                                                                                                                                                                |
|--------------------------------------------------------------------------------------------------------------------------------------------------------------------------------------------------------------------------------------------------------------------------------------------------------------------------------------------------------------------------------------------------------------|
| ORDERED, that the City Council hereby approves the following sign application submitted by:                                                                                                                                                                                                                                                                                                                  |
| Applicant*: McDonald's USA, LLC                                                                                                                                                                                                                                                                                                                                                                              |
| (* The Applicant is the owner of the real property or the business tenant of the real property. Do not list the sign contractor, sign erector, sign company or advertising entity in the above space.)                                                                                                                                                                                                       |
| This Order approves the following sign in accordance with Municipal Code of Chicago Section 13-20-680:                                                                                                                                                                                                                                                                                                       |
| Address of Sign: 600 N. Clark Street Chicago, IL 606 54                                                                                                                                                                                                                                                                                                                                                      |
| Zoning District: DX-7                                                                                                                                                                                                                                                                                                                                                                                        |
| DOB Sign Permit Application #: 100748923                                                                                                                                                                                                                                                                                                                                                                     |
| Sign Details:  1. On-premise OR Off-premise                                                                                                                                                                                                                                                                                                                                                                  |
| 2. Static sign OR Dynamic-image display sign                                                                                                                                                                                                                                                                                                                                                                 |
| 3. Number of sign faces 2                                                                                                                                                                                                                                                                                                                                                                                    |
| 4. Projecting over the public way NO (Yes or No) If yes, Public Way Use #: N/A                                                                                                                                                                                                                                                                                                                               |
| 5. Dimensions: Length 11 feet 9 inches Height 10 feet 3 inches                                                                                                                                                                                                                                                                                                                                               |
| Total square feet in area: $\frac{120}{}$ feet $\frac{0}{}$ inches                                                                                                                                                                                                                                                                                                                                           |
| 6. Height above grade: 27 feet 0 inches                                                                                                                                                                                                                                                                                                                                                                      |
| 7. Elevation (side of building or lot where the sign will be erected): North                                                                                                                                                                                                                                                                                                                                 |
| 8. Name of Sign Contractor/Erector: Identity Services, LLC                                                                                                                                                                                                                                                                                                                                                   |
| To be legal, such sign shall comply with all provisions of Title 17 of the Chicago Municipal Code ("Zoning Ordinance") and all other provisions of the Municipal Code governing the permitting, construction and maintenance and removal of signs and sign structures. Failure of the applicant and the applicant's successors to comply shall be grounds for invalidation or revocation of the sign permit. |
| 42                                                                                                                                                                                                                                                                                                                                                                                                           |
| Alderman                                                                                                                                                                                                                                                                                                                                                                                                     |