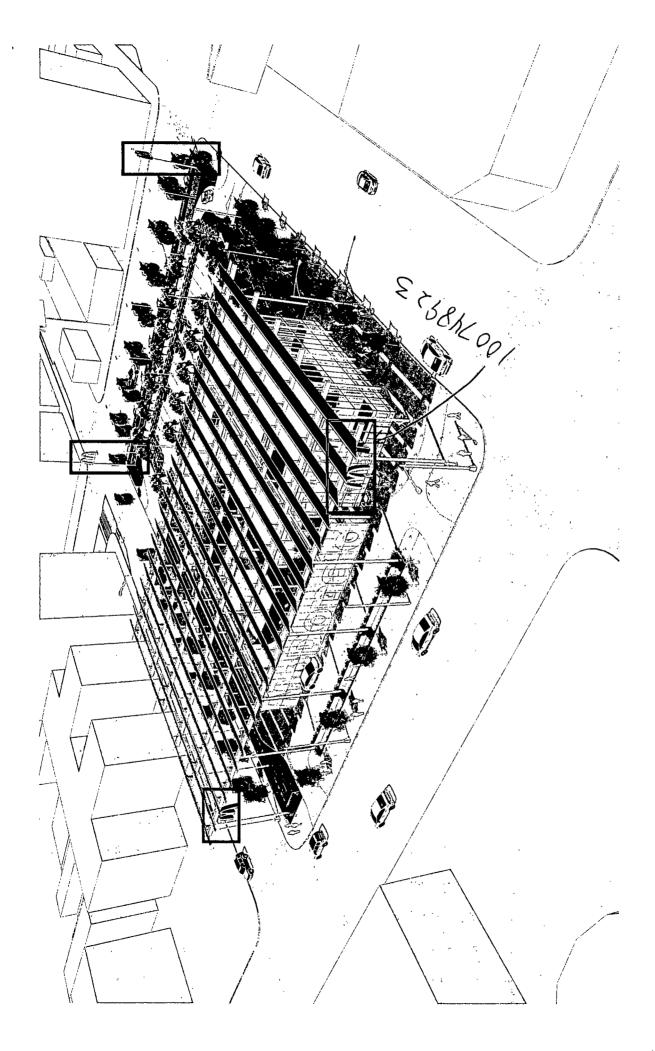

#### **Document Tracking Sheet**

**Meeting Date:** 5/25/2018

Sponsor(s): Reilly (42)

Type: Order

Title: Issuance of permits for sign(s)/signboard(s) at 600 N Clark -

Permit No. 100748923

Committee(s) Assignment: Committee on Zoning, Landmarks and Building Standards

#### **COUNCIL ORDER**

| RE: Approval of sign over 100 square feet in area or over 24 feet above grade                                                                                                                                                                                                                                                                                                                                |
|--------------------------------------------------------------------------------------------------------------------------------------------------------------------------------------------------------------------------------------------------------------------------------------------------------------------------------------------------------------------------------------------------------------|
| ORDERED, that the City Council hereby approves the following sign application submitted by:                                                                                                                                                                                                                                                                                                                  |
| Applicant*: McDonald's USA, LLC                                                                                                                                                                                                                                                                                                                                                                              |
| (* The Applicant is the owner of the real property or the business tenant of the real property. Do not list the sign contractor, sign erector, sign company or advertising entity in the above space.)                                                                                                                                                                                                       |
| This Order approves the following sign in accordance with Municipal Code of Chicago Section 13-20-680:                                                                                                                                                                                                                                                                                                       |
| Address of Sign: 600 N. Clark Street Chicago, IL 606 54                                                                                                                                                                                                                                                                                                                                                      |
| Zoning District: DX-7                                                                                                                                                                                                                                                                                                                                                                                        |
| DOB Sign Permit Application #: 100748923                                                                                                                                                                                                                                                                                                                                                                     |
| Sign Details:  1. On-premise OR Off-premise                                                                                                                                                                                                                                                                                                                                                                  |
| 2. Static sign OR Dynamic-image display sign                                                                                                                                                                                                                                                                                                                                                                 |
| 3. Number of sign faces 2                                                                                                                                                                                                                                                                                                                                                                                    |
| 4. Projecting over the public way NO (Yes or No) If yes, Public Way Use #: N/A                                                                                                                                                                                                                                                                                                                               |
| 5. Dimensions: Length 11 feet 9 inches Height 10 feet 3 inches                                                                                                                                                                                                                                                                                                                                               |
| Total square feet in area: $\frac{120}{}$ feet $\frac{0}{}$ inches                                                                                                                                                                                                                                                                                                                                           |
| 6. Height above grade: 27 feet 0 inches                                                                                                                                                                                                                                                                                                                                                                      |
| 7. Elevation (side of building or lot where the sign will be erected): North                                                                                                                                                                                                                                                                                                                                 |
| 8. Name of Sign Contractor/Erector: Identity Services, LLC                                                                                                                                                                                                                                                                                                                                                   |
| To be legal, such sign shall comply with all provisions of Title 17 of the Chicago Municipal Code ("Zoning Ordinance") and all other provisions of the Municipal Code governing the permitting, construction and maintenance and removal of signs and sign structures. Failure of the applicant and the applicant's successors to comply shall be grounds for invalidation or revocation of the sign permit. |
| 42                                                                                                                                                                                                                                                                                                                                                                                                           |
| Alderman                                                                                                                                                                                                                                                                                                                                                                                                     |