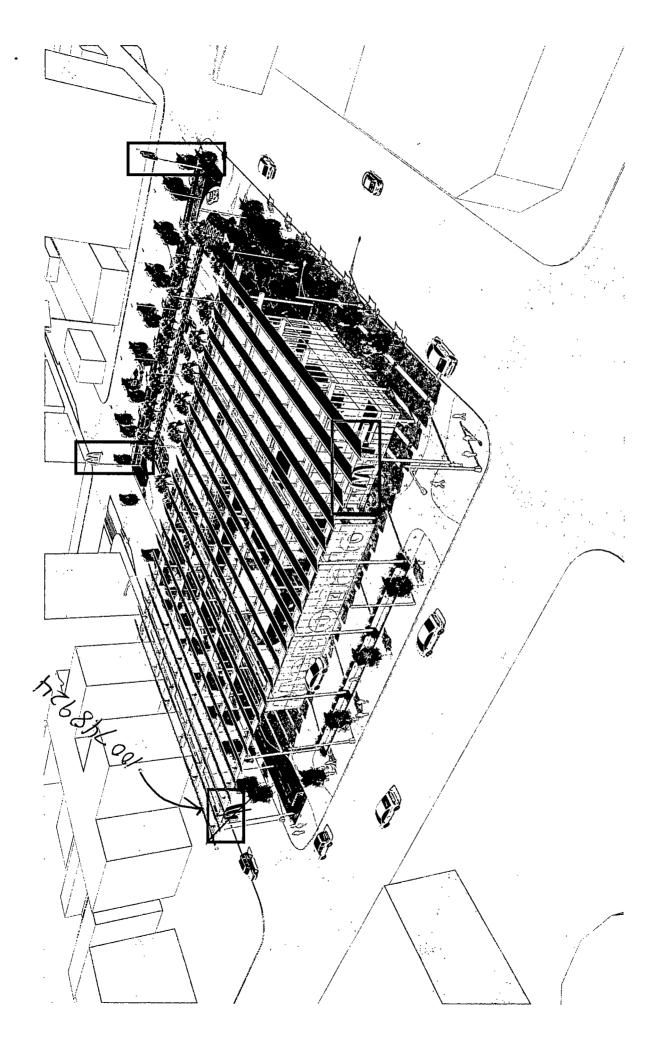

## Office of the City Clerk Document Tracking Sheet

**Meeting Date:** 5/25/2018

Sponsor(s): Reilly (42)

Type: Order

Title: Issuance of permits for sign(s)/signboard(s) at 600 N Clark -

Permit No. 100748924

## **COUNCIL ORDER**

| RE: Approval of sign over 100 square feet in area or over 24 feet above grade                                                                                                                                                                                                                                       |
|---------------------------------------------------------------------------------------------------------------------------------------------------------------------------------------------------------------------------------------------------------------------------------------------------------------------|
| ORDERED, that the City Council hereby approves the following sign application submitted by:                                                                                                                                                                                                                         |
| Applicant*: McDonald's USA, LLC                                                                                                                                                                                                                                                                                     |
| * The Applicant is the owner of the real property or the business tenant of the real property. Do not list the sign contractor, sign erector, sign company or advertising entity in the above space.)                                                                                                               |
| This Order approves the following sign in accordance with Municipal Code of Chicago Section 13-20-680:                                                                                                                                                                                                              |
| Address of Sign: 600 N. Clark Street Chicago, IL 606 54                                                                                                                                                                                                                                                             |
| Zoning District: DX-7                                                                                                                                                                                                                                                                                               |
| Zoning District: DX-7  DOB Sign Permit Application #: 100748924                                                                                                                                                                                                                                                     |
| Sign Details:  1. On-premise OR Off-premise                                                                                                                                                                                                                                                                         |
| 2. Static sign X OR Dynamic-image display sign                                                                                                                                                                                                                                                                      |
| 3. Number of sign faces 2                                                                                                                                                                                                                                                                                           |
| 4. Projecting over the public way No (Yes or No) If yes, Public Way Use #: N/A                                                                                                                                                                                                                                      |
| 5. Dimensions: Length $\frac{11}{1}$ feet $\frac{9}{1}$ inches Height $\frac{10}{1}$ feet $\frac{3}{1}$ inches                                                                                                                                                                                                      |
| Total square feet in area: $\frac{120}{100}$ feet $\frac{0}{100}$ inches                                                                                                                                                                                                                                            |
| 6. Height above grade: $\frac{27}{100}$ feet $\frac{0}{100}$ inches                                                                                                                                                                                                                                                 |
| 7. Elevation (side of building or lot where the sign will be erected):                                                                                                                                                                                                                                              |
| 8. Name of Sign Contractor/Erector: Identity Services, LLC                                                                                                                                                                                                                                                          |
| To be legal, such sign shall comply with all provisions of Title 17 of the Chicago Municipal Code ("Zoning Ordinance") and all other provisions of the Municipal Code governing the permitting, construction and maintenance and removal of signs and sign structures. Failure of the applicant and the applicant's |
| successors to comply shall be grounds for invalidation or revocation of the sign permit.                                                                                                                                                                                                                            |
| 1 2 ^                                                                                                                                                                                                                                                                                                               |
| Alderman Ward                                                                                                                                                                                                                                                                                                       |