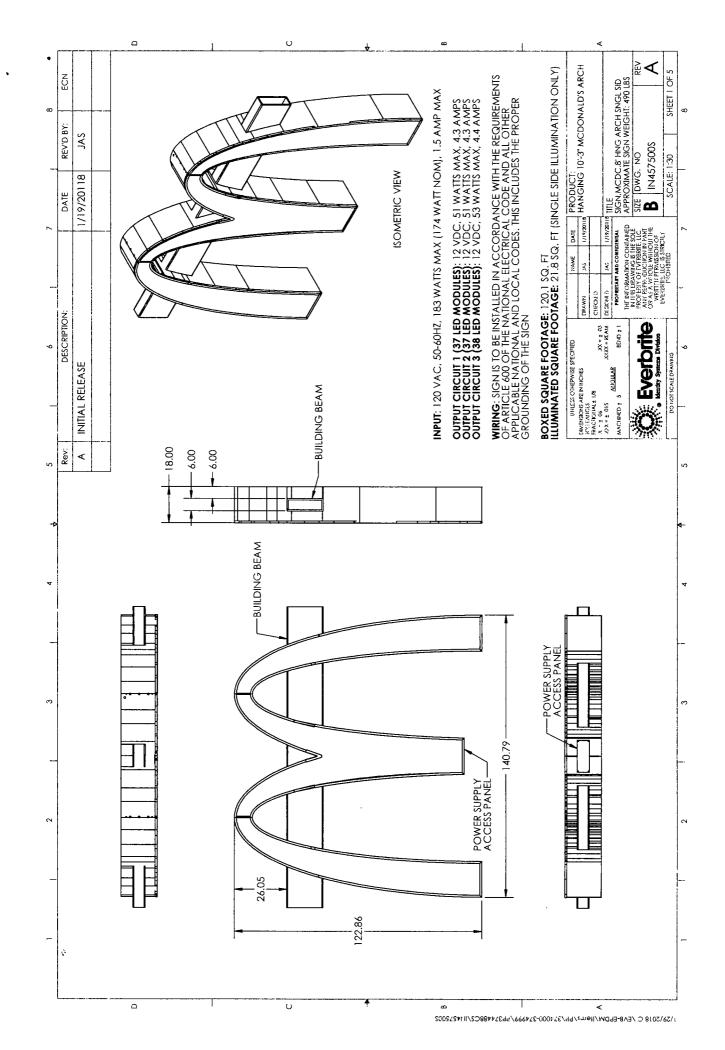

## **COUNCIL ORDER**

| RE: Approval of sign over 100 square feet in area or over 24 feet above grade                                                                                                                                                                                                                                       |
|---------------------------------------------------------------------------------------------------------------------------------------------------------------------------------------------------------------------------------------------------------------------------------------------------------------------|
| ORDERED, that the City Council hereby approves the following sign application submitted by:                                                                                                                                                                                                                         |
| Applicant*: McDonald's USA, LLC                                                                                                                                                                                                                                                                                     |
| * The Applicant is the owner of the real property or the business tenant of the real property. Do not list the sign contractor, sign erector, sign company or advertising entity in the above space.)                                                                                                               |
| This Order approves the following sign in accordance with Municipal Code of Chicago Section 13-20-680:                                                                                                                                                                                                              |
| Address of Sign: 600 N. Clark Street Chicago, IL 606 54                                                                                                                                                                                                                                                             |
| Zoning District: DX-7                                                                                                                                                                                                                                                                                               |
| Zoning District: DX-7  DOB Sign Permit Application #: 100748924                                                                                                                                                                                                                                                     |
| Sign Details:  1. On-premise OR Off-premise                                                                                                                                                                                                                                                                         |
| 2. Static sign X OR Dynamic-image display sign                                                                                                                                                                                                                                                                      |
| 3. Number of sign faces 2                                                                                                                                                                                                                                                                                           |
| 4. Projecting over the public way No (Yes or No) If yes, Public Way Use #: N/A                                                                                                                                                                                                                                      |
| 5. Dimensions: Length $\frac{11}{1}$ feet $\frac{9}{1}$ inches Height $\frac{10}{1}$ feet $\frac{3}{1}$ inches                                                                                                                                                                                                      |
| Total square feet in area: $\frac{120}{100}$ feet $\frac{0}{100}$ inches                                                                                                                                                                                                                                            |
| 6. Height above grade: $\frac{27}{100}$ feet $\frac{0}{100}$ inches                                                                                                                                                                                                                                                 |
| 7. Elevation (side of building or lot where the sign will be erected):                                                                                                                                                                                                                                              |
| 8. Name of Sign Contractor/Erector: Identity Services, LLC                                                                                                                                                                                                                                                          |
| To be legal, such sign shall comply with all provisions of Title 17 of the Chicago Municipal Code ("Zoning Ordinance") and all other provisions of the Municipal Code governing the permitting, construction and maintenance and removal of signs and sign structures. Failure of the applicant and the applicant's |
| successors to comply shall be grounds for invalidation or revocation of the sign permit.                                                                                                                                                                                                                            |
| 1 2 ^                                                                                                                                                                                                                                                                                                               |
| Alderman Ward                                                                                                                                                                                                                                                                                                       |