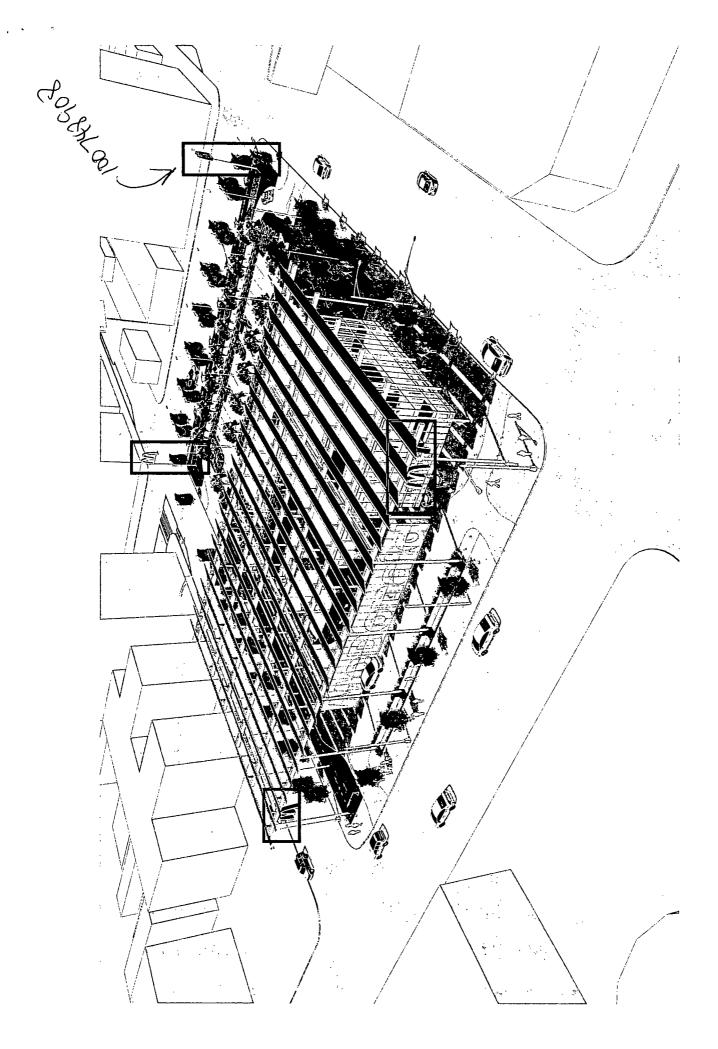

#### **COUNCIL ORDER**

| RE: Approval of sign over 100 square feet in area or over 24 feet above grade                                                                                                                                                                                                                                                                                                                                |
|--------------------------------------------------------------------------------------------------------------------------------------------------------------------------------------------------------------------------------------------------------------------------------------------------------------------------------------------------------------------------------------------------------------|
| ORDERED, that the City Council hereby approves the following sign application submitted by:                                                                                                                                                                                                                                                                                                                  |
| Applicant*: McDonald's USA, LLC                                                                                                                                                                                                                                                                                                                                                                              |
| (* The Applicant is the owner of the real property or the business tenant of the real property. Do not list the sign contractor, sign erector, sign company or advertising entity in the above space.)                                                                                                                                                                                                       |
| This Order approves the following sign in accordance with Municipal Code of Chicago Section 13-20-680:                                                                                                                                                                                                                                                                                                       |
| Address of Sign: 600 N. Clark Street Chicago, IL 606 54                                                                                                                                                                                                                                                                                                                                                      |
| Zoning District: DX-7                                                                                                                                                                                                                                                                                                                                                                                        |
| DOB Sign Permit Application #: 100748908                                                                                                                                                                                                                                                                                                                                                                     |
| Sign Details:  1. On-premise OR Off-premise                                                                                                                                                                                                                                                                                                                                                                  |
| 2. Static sign X Dynamic-image display sign                                                                                                                                                                                                                                                                                                                                                                  |
| 3. Number of sign faces 2                                                                                                                                                                                                                                                                                                                                                                                    |
| 4. Projecting over the public way No (Yes or No) If yes, Public Way Use #: N/A                                                                                                                                                                                                                                                                                                                               |
| 5. Dimensions: Length 11 feet 10 inches Height 10 feet 3 inches                                                                                                                                                                                                                                                                                                                                              |
| Total square feet in area: $\frac{121}{2}$ feet $\frac{0}{2}$ inches                                                                                                                                                                                                                                                                                                                                         |
| 6. Height above grade: 9 inches                                                                                                                                                                                                                                                                                                                                                                              |
| 7. Elevation (side of building or lot where the sign will be erected): West                                                                                                                                                                                                                                                                                                                                  |
| 8. Name of Sign Contractor/Erector: Identity Services, LLC                                                                                                                                                                                                                                                                                                                                                   |
| To be legal, such sign shall comply with all provisions of Title 17 of the Chicago Municipal Code ("Zoning Ordinance") and all other provisions of the Municipal Code governing the permitting, construction and maintenance and removal of signs and sign structures. Failure of the applicant and the applicant's successors to comply shall be grounds for invalidation or revocation of the sign permit. |
| 1 2 ^ . 42                                                                                                                                                                                                                                                                                                                                                                                                   |
| Alderman                                                                                                                                                                                                                                                                                                                                                                                                     |