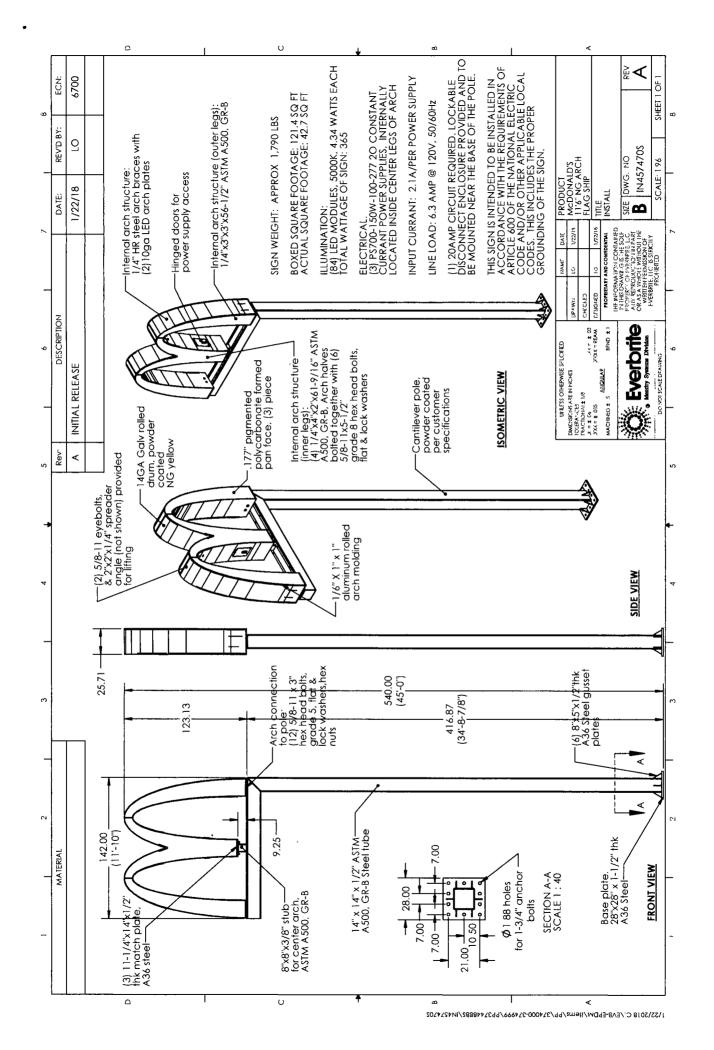

#### **COUNCIL ORDER**

| RE: Approval of sign over 100 square feet in area or over 24 feet above grade                                                                                                                                                                                                                                                                                                                                |
|--------------------------------------------------------------------------------------------------------------------------------------------------------------------------------------------------------------------------------------------------------------------------------------------------------------------------------------------------------------------------------------------------------------|
| ORDERED, that the City Council hereby approves the following sign application submitted by:                                                                                                                                                                                                                                                                                                                  |
| Applicant*: McDonald's USA, LLC                                                                                                                                                                                                                                                                                                                                                                              |
| (* The Applicant is the owner of the real property or the business tenant of the real property. Do not list the sign contractor, sign erector, sign company or advertising entity in the above space.)                                                                                                                                                                                                       |
| This Order approves the following sign in accordance with Municipal Code of Chicago Section 13-20-680:                                                                                                                                                                                                                                                                                                       |
| Address of Sign: 600 N. Clark Street Chicago, IL 606 54                                                                                                                                                                                                                                                                                                                                                      |
| Zoning District: DX-7                                                                                                                                                                                                                                                                                                                                                                                        |
| DOB Sign Permit Application #: 100748908                                                                                                                                                                                                                                                                                                                                                                     |
| Sign Details:  1. On-premise OR Off-premise                                                                                                                                                                                                                                                                                                                                                                  |
| 2. Static sign X Dynamic-image display sign                                                                                                                                                                                                                                                                                                                                                                  |
| 3. Number of sign faces 2                                                                                                                                                                                                                                                                                                                                                                                    |
| 4. Projecting over the public way No (Yes or No) If yes, Public Way Use #: N/A                                                                                                                                                                                                                                                                                                                               |
| 5. Dimensions: Length 11 feet 10 inches Height 10 feet 3 inches                                                                                                                                                                                                                                                                                                                                              |
| Total square feet in area: $\frac{121}{2}$ feet $\frac{0}{2}$ inches                                                                                                                                                                                                                                                                                                                                         |
| 6. Height above grade: 9 inches                                                                                                                                                                                                                                                                                                                                                                              |
| 7. Elevation (side of building or lot where the sign will be erected): West                                                                                                                                                                                                                                                                                                                                  |
| 8. Name of Sign Contractor/Erector: Identity Services, LLC                                                                                                                                                                                                                                                                                                                                                   |
| To be legal, such sign shall comply with all provisions of Title 17 of the Chicago Municipal Code ("Zoning Ordinance") and all other provisions of the Municipal Code governing the permitting, construction and maintenance and removal of signs and sign structures. Failure of the applicant and the applicant's successors to comply shall be grounds for invalidation or revocation of the sign permit. |
| 1 2 ^ . 42                                                                                                                                                                                                                                                                                                                                                                                                   |
| Alderman                                                                                                                                                                                                                                                                                                                                                                                                     |