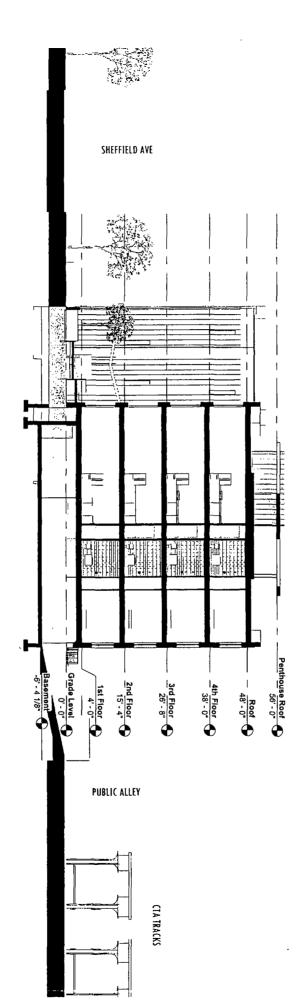

#### Zoning Change from B3-2 to B2-3 Type-1

Applicant seeks to construct a new 4-story, 40 dwelling unit building with 20 parking spaces and a building height of 48 feet and no commercial. The subject property is located 1,040 feet (within the required 1,320 feet) of the Metra train station entrance so we will seek the Transit Serve Location (Section 17-10-0102-B) in order to reduce 50% of the required parking from 40 to 20 parking spaces and the reduced Minimum Lot Area per Unit (Section 17-3-0402-B) of 300square feet applicable to Transit Serve Location.

| FAR                       | 2.37               |
|---------------------------|--------------------|
| Lot Area                  | 12,000 Square Feet |
| Building Area             | 28,527 Square Feet |
| Minimum Lat Area Per Unit | 300 Square Feet    |
| Building Height           | 48 Feet 0 Inches   |
| Front Setback             | 0 Feet 0 Inches/   |
|                           | 25 Feet 2 Inches   |
| Rear Setback              | 30 Feet 0 Inches   |
| West side Setback         | 0 Feet 0 Inches    |
| East side Setback         | 0 Feet 0 Inches    |
| Parking                   | 20 Spaces          |
| Parking                   | 30 Bicycles        |

05/08/17

06/08/17

Proposed Area 7092 SF

1st Floor Gross Area Plan-

Proposed Area 7145 SF

2nd-4th Gross Area Plan

FLOOR PLAN TYPICAL

Sheffield Avenue Elevation CGM 1/16" = 1'-0"

## FINAL FOR PUBLICATION

**BUILDING SECTION**