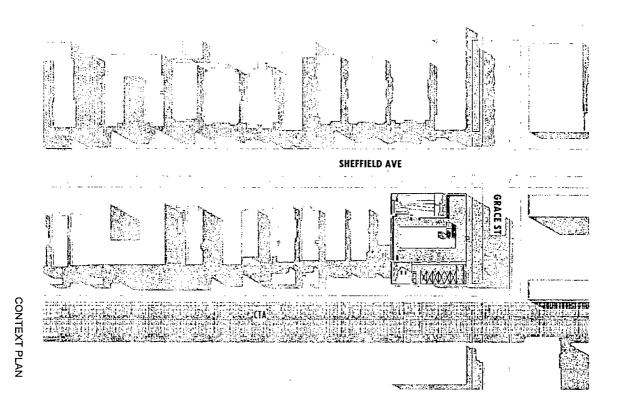

North Sheffield Avenue; West Grace Street; the alley next East of and parallel to North Sheffield Avenue; and a line 100 feet South of and parallel to West Grace Street.

to those of a B2-3 Neighborhood Mixed-Use District.

957

GRACE

1) Grace Street Elevation CGM

957

SHEFFIELD