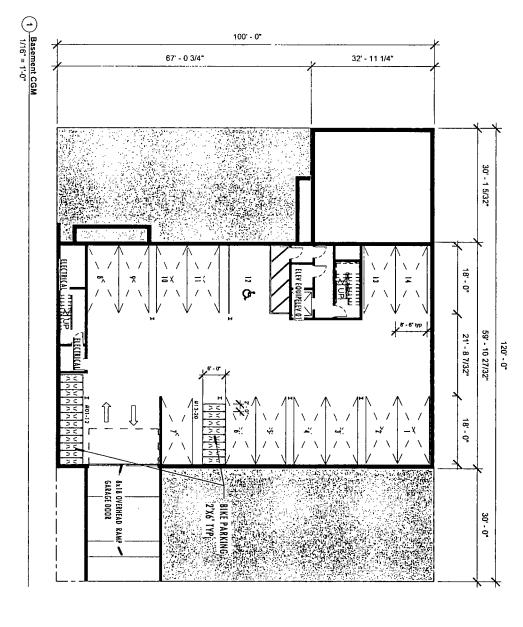

#### Zoning Change from B3-2 to B2-3 Type-1

Applicant seeks to construct a new 4-story, 40 dwelling unit building with 20 parking spaces and a building height of 48 feet and no commercial. The subject property is located 1,040 feet (within the required 1,320 feet) of the Metra train station entrance so we will seek the Transit Serve Location (Section 17-10-0102-B) in order to reduce 50% of the required parking from 40 to 20 parking spaces and the reduced Minimum Lot Area per Unit (Section 17-3-0402-B) of 300square feet applicable to Transit Serve Location.

| FAR                       | 2.37               |
|---------------------------|--------------------|
| Lot Area                  | 12,000 Square Feet |
| Building Area             | 28,527 Square Feet |
| Minimum Lat Area Per Unit | 300 Square Feet    |
| Building Height           | 48 Feet 0 Inches   |
| Front Setback             | 0 Feet 0 Inches/   |
|                           | 25 Feet 2 Inches   |
| Rear Setback              | 30 Feet 0 Inches   |
| West side Setback         | 0 Feet 0 Inches    |
| East side Setback         | 0 Feet 0 Inches    |
| Parking                   | 20 Spaces          |
| Parking                   | 30 Bicycles        |

05/08/17

06/08/17

Proposed Area 7092 SF

1st Floor Gross Area Plan-

Proposed Area 7145 SF

2nd-4th Gross Area Plan

FLOOR PLAN TYPICAL

Sheffield Avenue Elevation CGM 1/16" = 1'-0"