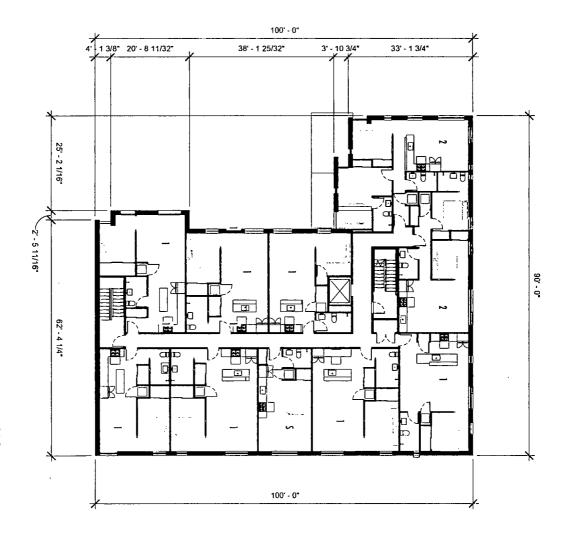

#### Zoning Change from B3-2 to B2-3 Type-1

Applicant seeks to construct a new 4-story, 40 dwelling unit building with 20 parking spaces and a building height of 48 feet and no commercial. The subject property is located 1,040 feet (within the required 1,320 feet) of the Metra train station entrance so we will seek the Transit Serve Location (Section 17-10-0102-B) in order to reduce 50% of the required parking from 40 to 20 parking spaces and the reduced Minimum Lot Area per Unit (Section 17-3-0402-B) of 300square feet applicable to Transit Serve Location.

05/08/17

06/08/17

Proposed Area 7092 SF

1st Floor Gross Area Plan-

Proposed Area 7145 SF

2nd-4th Gross Area Plan

FLOOR PLAN TYPICAL

Sheffield Avenue Elevation CGM 1/16" = 1'-0"