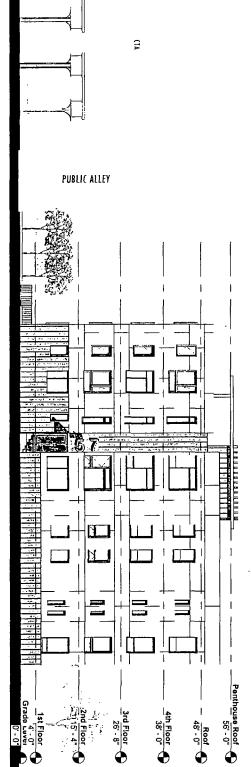

05/08/17

06/08/17

Proposed Area 7092 SF

1st Floor Gross Area Plan-

Proposed Area 7145 SF

2nd-4th Gross Area Plan

FLOOR PLAN TYPICAL

Sheffield Avenue Elevation CGM 1/16" = 1'-0"

# FINAL FOR PUBLICATION

GRACE BUILDING ELEVATION

957 W GRACE

MCZ

1/16" = 1'-0"