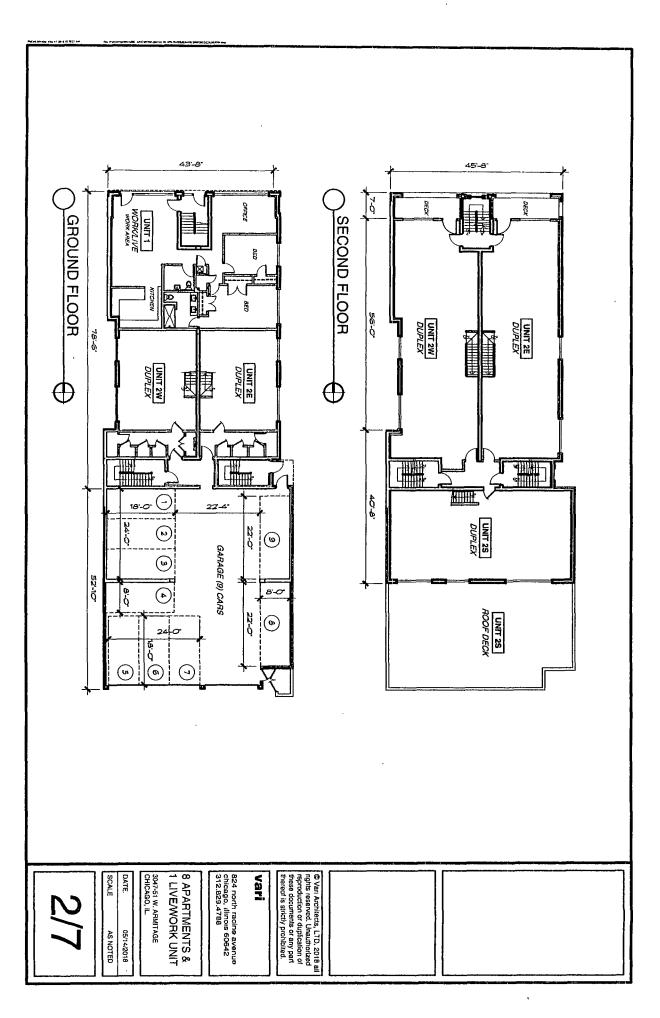

#### SUBSTITUTE NARRATIVE FOR TYPE 1 REZONING FOR 3047-51 WEST ARMITAGE AVENUE; CHICAGO

The subject property is currently improved with 2 mixed-use buildings. The Applicant plans to demolish the existing buildings and build a new 4-story building with live/work unit on the ground floor and 8 dwelling units on the upper floors.

| Project Description: | Zoning Change from a B3-1 to a B2-3                                                                                 |
|----------------------|---------------------------------------------------------------------------------------------------------------------|
| Use:                 | 4-story building with live/work unit on the ground floor and 8 dwelling units on the upp floors.                    |
| Floor Area Ratio:    | 2.77                                                                                                                |
| Lot Area:            | 6,700 Square Feet                                                                                                   |
| Building Floor Area: | 18,581 Square Feet                                                                                                  |
| Density:             | 744 Square Feet per Dwelling Unit                                                                                   |
| Off- Street parking: | Parking spaces: 9                                                                                                   |
| Set Backs:           | Front: 4 Inches<br>East Side: 0 Feet / West Side: 0 Feet<br>Rear: Ground Floor: 2 Feet<br>Floors 2nd - 4th: 30 Feet |
| Building height:     | 53 Feet                                                                                                             |