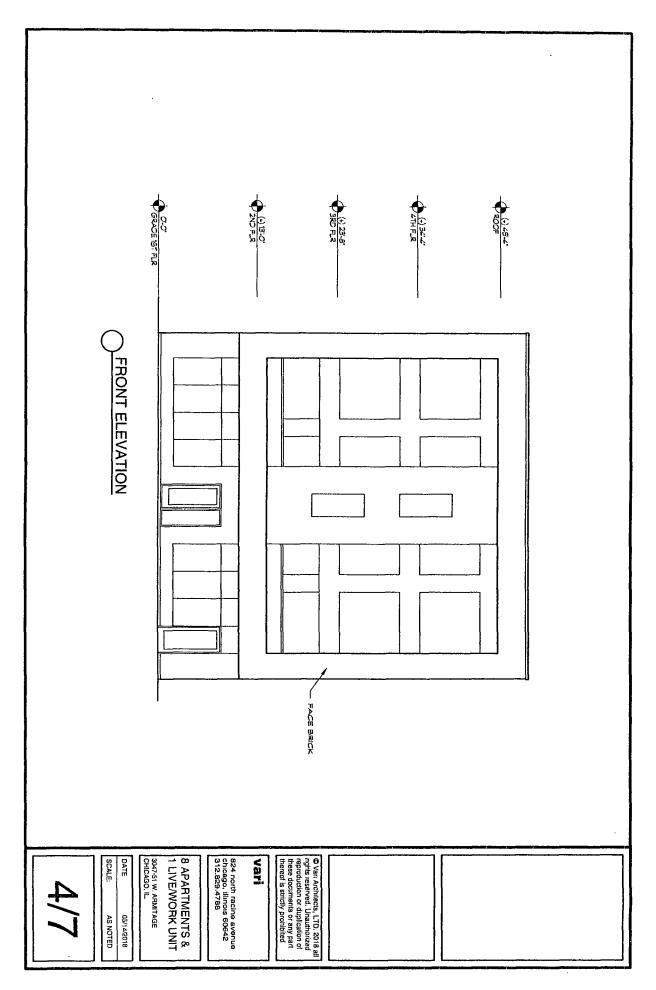

#### SUBSTITUTE NARRATIVE FOR TYPE 1 REZONING FOR 3047-51 WEST ARMITAGE AVENUE; CHICAGO

The subject property is currently improved with 2 mixed-use buildings. The Applicant plans to demolish the existing buildings and build a new 4-story building with live/work unit on the ground floor and 8 dwelling units on the upper floors.

| Project Description: | Zoning Change from a B3-1 to a B2-3                                                                                 |
|----------------------|---------------------------------------------------------------------------------------------------------------------|
| Use:                 | 4-story building with live/work unit on the ground floor and 8 dwelling units on the upp floors.                    |
| Floor Area Ratio:    | 2.77                                                                                                                |
| Lot Area:            | 6,700 Square Feet                                                                                                   |
| Building Floor Area: | 18,581 Square Feet                                                                                                  |
| Density:             | 744 Square Feet per Dwelling Unit                                                                                   |
| Off- Street parking: | Parking spaces: 9                                                                                                   |
| Set Backs:           | Front: 4 Inches<br>East Side: 0 Feet / West Side: 0 Feet<br>Rear: Ground Floor: 2 Feet<br>Floors 2nd - 4th: 30 Feet |
| Building height:     | 53 Feet                                                                                                             |