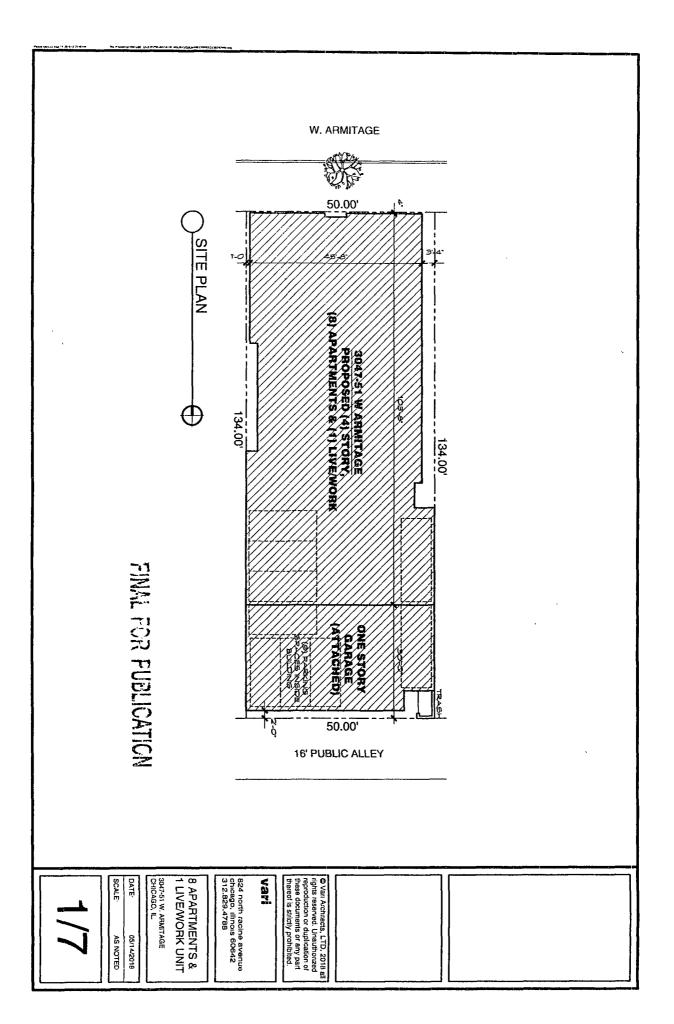

#### SUBSTITUTE NARRATIVE FOR TYPE 1 REZONING FOR 3047-51 WEST ARMITAGE AVENUE; CHICAGO

The subject property is currently improved with 2 mixed-use buildings. The Applicant plans to demolish the existing buildings and build a new 4-story building with live/work unit on the ground floor and 8 dwelling units on the upper floors.

| Project Description: | Zoning Change from a B3-1 to a B2-3                                                                                 |
|----------------------|---------------------------------------------------------------------------------------------------------------------|
| Use:                 | 4-story building with live/work unit on the ground floor and 8 dwelling units on the upp floors.                    |
| Floor Area Ratio:    | 2.77                                                                                                                |
| Lot Area:            | 6,700 Square Feet                                                                                                   |
| Building Floor Area: | 18,581 Square Feet                                                                                                  |
| Density:             | 744 Square Feet per Dwelling Unit                                                                                   |
| Off- Street parking: | Parking spaces: 9                                                                                                   |
| Set Backs:           | Front: 4 Inches<br>East Side: 0 Feet / West Side: 0 Feet<br>Rear: Ground Floor: 2 Feet<br>Floors 2nd - 4th: 30 Feet |
| Building height:     | 53 Feet                                                                                                             |