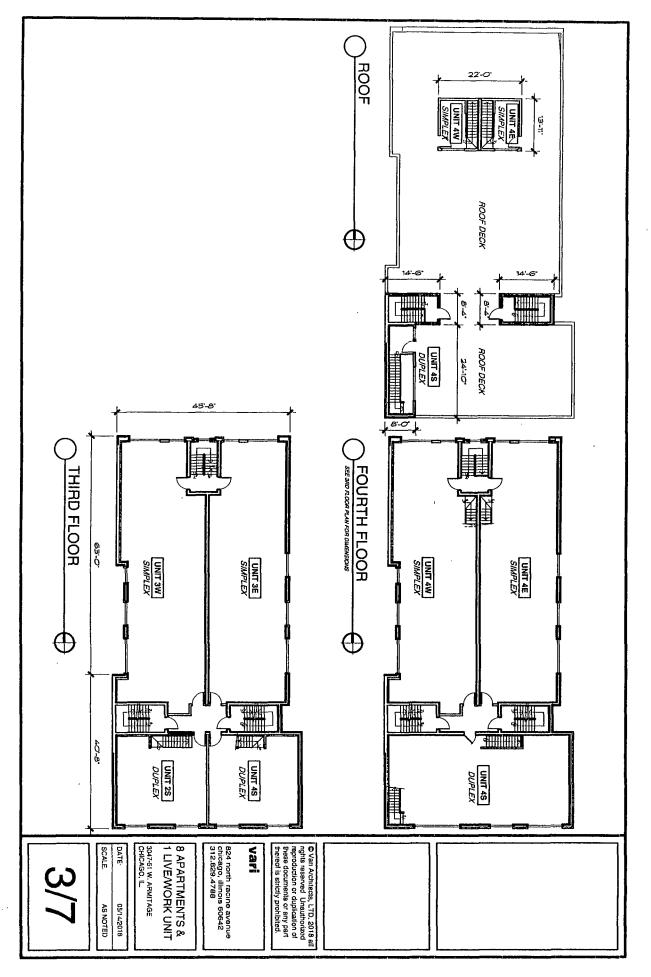

#### SUBSTITUTE NARRATIVE FOR TYPE 1 REZONING FOR 3047-51 WEST ARMITAGE AVENUE; CHICAGO

The subject property is currently improved with 2 mixed-use buildings. The Applicant plans to demolish the existing buildings and build a new 4-story building with live/work unit on the ground floor and 8 dwelling units on the upper floors.

| Project Description: | Zoning Change from a B3-1 to a B2-3                                                                                 |
|----------------------|---------------------------------------------------------------------------------------------------------------------|
| Use:                 | 4-story building with live/work unit on the ground floor and 8 dwelling units on the upp floors.                    |
| Floor Area Ratio:    | 2.77                                                                                                                |
| Lot Area:            | 6,700 Square Feet                                                                                                   |
| Building Floor Area: | 18,581 Square Feet                                                                                                  |
| Density:             | 744 Square Feet per Dwelling Unit                                                                                   |
| Off- Street parking: | Parking spaces: 9                                                                                                   |
| Set Backs:           | Front: 4 Inches<br>East Side: 0 Feet / West Side: 0 Feet<br>Rear: Ground Floor: 2 Feet<br>Floors 2nd - 4th: 30 Feet |
| Building height:     | 53 Feet                                                                                                             |