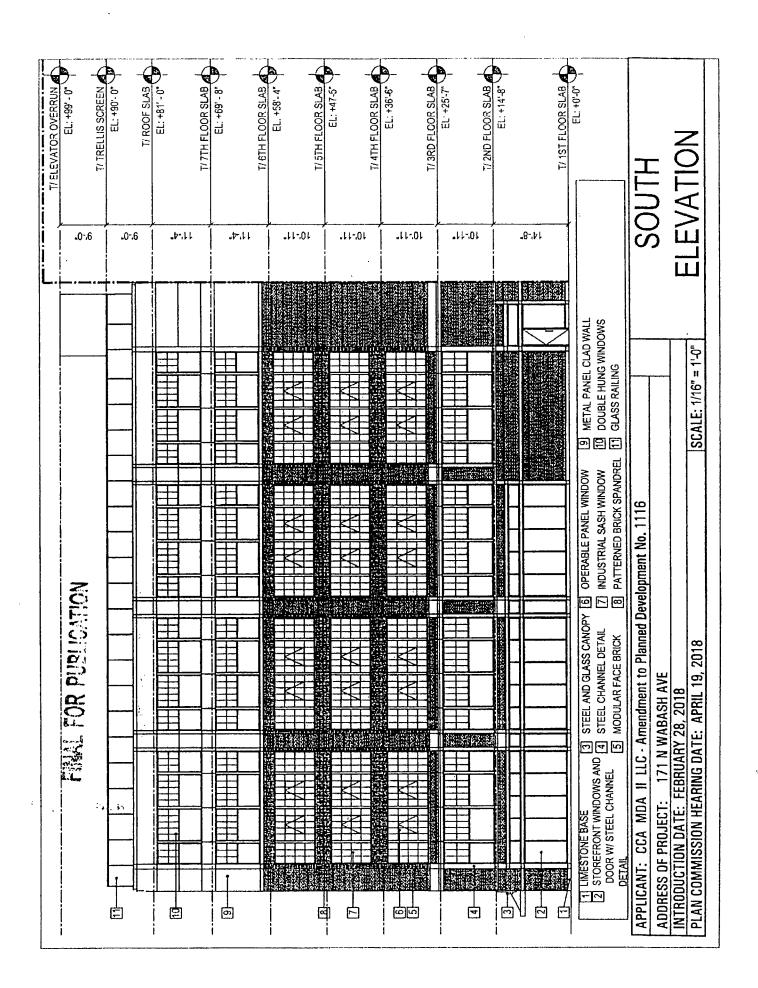

Boundary and Property Line and Sub-Area Map; a Site Plan; Landscape Plan, a Roof

Plan, 6<sup>th</sup> Floor Bridge connection Plan; and Building Elevations prepared by Hartshorne

Plunkard Architecture dated April 19, 2018. Full size sets of the Site Plan, Landscape

Plan, Roof Plan and Building Elevations are on file with the Department of Planning and

Development. The Planned Development is applicable to the area delineated hereto and

these and no other zoning controls shall apply.