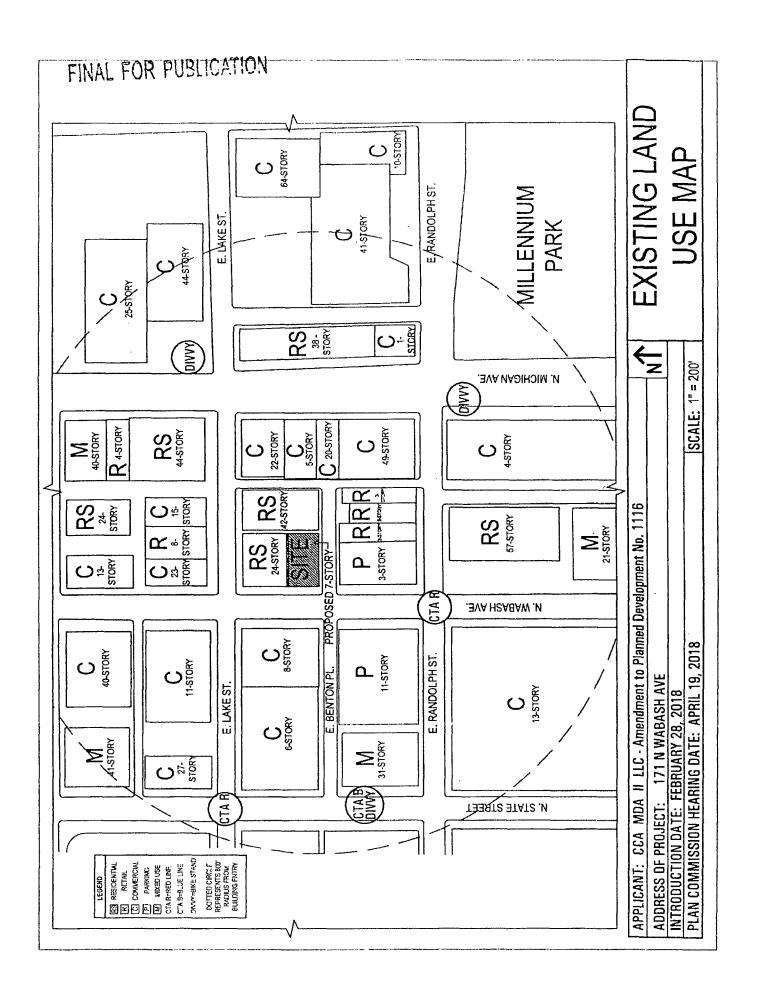

the owners or designated controlling party of the other subareas.

This Plan of Development consists of Eighteen Statements; a Bulk Regulations and Data

Table; an Existing Zoning Map; Existing Land Use Map; a Planned Development

Boundary and Property Line and Sub-Area Map; a Site Plan; Landscape Plan, a Roof

Plan, 6<sup>th</sup> Floor Bridge connection Plan; and Building Elevations prepared by Hartshorne

Plunkard Architecture dated April 19, 2018. Full size sets of the Site Plan, Landscape