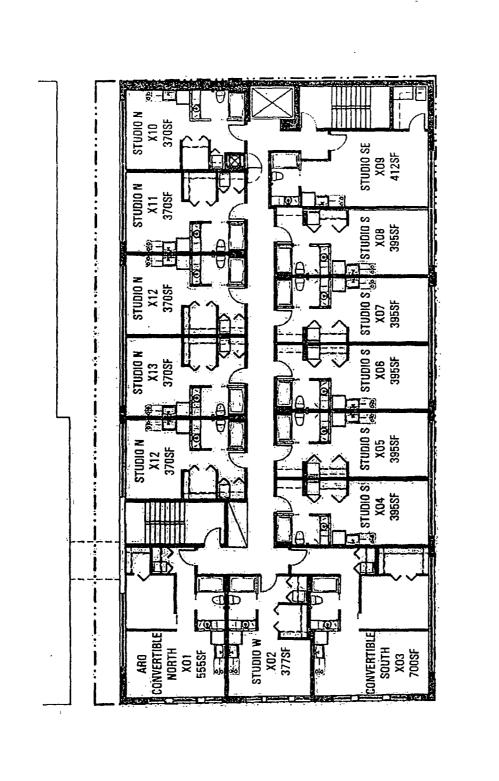

ER

LEGEND

B FREESTANDING PLANTER

PULITIN LOUGE CHAIRS C CABANAS (D LOW LANDSCAPE BED D POOL

PEDESTAL PAVER G GROUP SEATING О ногтив STEPS

ELEYATOR

STAIR ACCESS

一つの回

ROOF DECK PLAN

| +                                                                     | Z                                    |                                      | SCALE: 1" = 10'-0"                           |
|-----------------------------------------------------------------------|--------------------------------------|--------------------------------------|----------------------------------------------|
| APPLICANT: CCA MDA II LLC - Amendment to Planned Development No. 1116 | ADDRESS OF PROJECT: 171 N WABASH AVE | INTRODUCTION DATE: FEBRUARY 28, 2018 | PLAN COMMISSION HEARING DATE: APRIL 19, 2018 |

ROOF PLAN





2ND FLOOR PLAN Ę SCALE: 1/16 = 1'-0" APPLICANT: CCA MDA II LLC - Amendment to Planned Development No. 1116 PLAN COMMISSION HEARING DATE: APRIL 19, 2018 171 N. WABASH AVE NTRODUCTION DATE: FEBRUARY 28, 2018 ADDRESS OF PROJECT:

FINAL FOR PURI ICATION



3RD FLOOR PLAN Ę APPLICANT: CCA MDA II LLC - Amendment to Planned Development No. 1116 171 N WABASH AVE INTRODUCTION DATE: FEBRUARY 28, 2018

SCALE: 1/16 = 1'-0"

ADDRESS OF PROJECT:

PLAN COMMISSION HEARING DATE: APRIL 19, 2018

NOTTACK PUBLICATION



TYPICAL FLOOR PLAN ₹<u>Z</u>

APPLICANT: CCA MDA II LLC - Amendment to Planned Development:No. 1116 171 N WABASH AVE ADDRESS OF PROJECT:

PLAN COMMISSION HEARING DATE: APRIL 19, 2018 NTRODUCTION DATE: FEBRUARY 28, 2018

SCALE: 1/16 = 1'-0"



**6TH FLOOR PLAN** 

APPLICANT: CCA MDA II LLC -