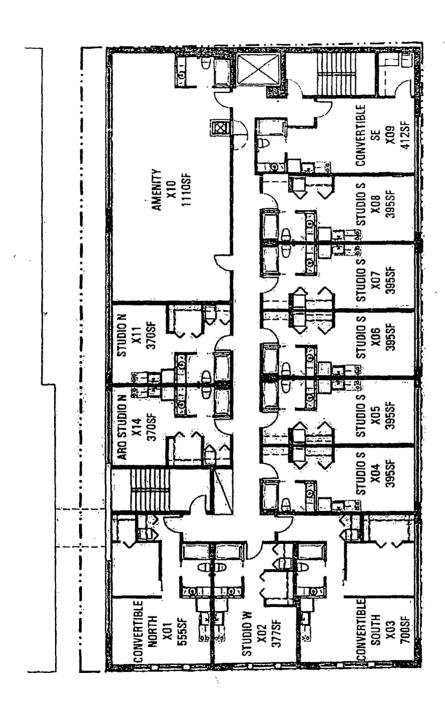

| Z                                    |                                      | SCALE: 1" = 10'-0"                           |
|-----------------------------------------------------------------------|--------------------------------------|--------------------------------------|----------------------------------------------|
| APPLICANT: CCA MDA II LLC - Amendment to Planned Development No. 1116 | ADDRESS OF PROJECT: 171 N WABASH AVE | INTRODUCTION DATE: FEBRUARY 28, 2018 | PLAN COMMISSION HEARING DATE: APRIL 19, 2018 |

ROOF PLAN





2ND FLOOR PLAN Ę SCALE: 1/16 = 1'-0" APPLICANT: CCA MDA II LLC - Amendment to Planned Development No. 1116 PLAN COMMISSION HEARING DATE: APRIL 19, 2018 171 N. WABASH AVE NTRODUCTION DATE: FEBRUARY 28, 2018 ADDRESS OF PROJECT:

FINAL FOR PURI ICATION



3RD FLOOR PLAN Ę APPLICANT: CCA MDA II LLC - Amendment to Planned Development No. 1116 171 N WABASH AVE INTRODUCTION DATE: FEBRUARY 28, 2018

SCALE: 1/16 = 1'-0"

ADDRESS OF PROJECT:

PLAN COMMISSION HEARING DATE: APRIL 19, 2018

NOTTACK PUBLICATION



TYPICAL FLOOR PLAN ₹<u>Z</u>

APPLICANT: CCA MDA II LLC - Amendment to Planned Development:No. 1116 171 N WABASH AVE ADDRESS OF PROJECT:

PLAN COMMISSION HEARING DATE: APRIL 19, 2018 NTRODUCTION DATE: FEBRUARY 28, 2018

SCALE: 1/16 = 1'-0"



**6TH FLOOR PLAN** 

APPLICANT: CCA MDA II LLC - Amendment to Planned Development No. 1116 171 N WABASH AVE ADDRESS OF PROJECT:

MOUTACH BUR 1767 JAUFA

INTRODUCTION DATE: FEBRUARY 28, 2018

PLAN COMMISSION HEARING DATE: APRIL 19, 2018

Ę. SCALE: 1/16 = 1-0"



#### DEPARTMENT OF PLANNING AND DEVELOPM