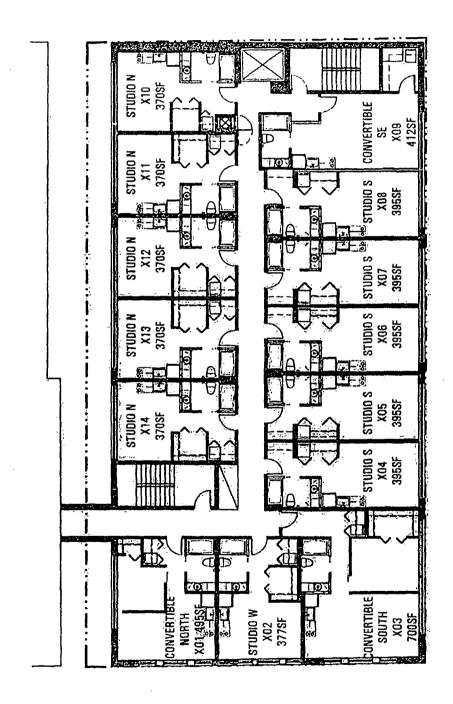

Boundary and Property Line and Sub-Area Map; a Site Plan; Landscape Plan, a Roof

Plan, 6<sup>th</sup> Floor Bridge connection Plan; and Building Elevations prepared by Hartshorne

Plunkard Architecture dated April 19, 2018. Full size sets of the Site Plan, Landscape

# Residential Business Planned Development No. 1116, As Amended Bulk Regulations and Data Table

Gross Site Area:

Area in Adjoining Right-of-Way:

Net Site Area:

Subarea A:

Subarea B:

Floor Area Ratio and Buildable Area

Overall Maximum FAR:

Overall Maximum Buildable Area:

Subarea A:

Maximum FAR Buildable Square Footage

Assigned to Subarea A:

Maximum FAR:

Subarea B:

Maximum FAR Buildable Square Footage

Assigned to Subarea B:

Maximum FAR:

Maximum Height by Sub Area:

Subarea A:

Subarea B:

Maximum Number of Residential Units:

Subarea A:

Subarea B: Efficiency Units:

**Dwelling Units:** 

Setbacks:

Subarea A:

APPLICANT: CCA MDA II LLC
ADDRESS: 171 N. Wabash Ave,
DATE: February 28, 2018
CPC DATE: April 19, 2018

39,482 square feet (0.9064 acres)

14,567 square feet (0.335 acres)

24,915 feet square feet (0.5710 acres)

17,120 square feet (0.3930 acres)

(68.71 percent of Net site Area)

7,795 square feet (0.1789 acres)

(31.29 percent of Net site Area)

18.4

458,436 square feet (24,915 Net site Area by

18.40 FAR)

402,000 square feet

23.5

56,436 square feet

7.24

494 feet (as measured by Chicago Zoning

Ordinance)

99 feet (as measured by Chicago Zoning

Ordinance)

332 Units

81

81

0

None

Subarea B:

None

Parking Spaces:

Subarea A:

Subarea B:

183 accessory parking spaces

None

Loading Berths:

Subarea B:

Subarea A:

•

2 (10 feet by 25 feet) berths and 1 (10 feet

by 50 feet) loading berth

1 (10 feet by 25 feet) loading berth

FINAL FOR PUBLICATION

APPLICANT: CCA MDA II LLC ADDRESS: 171 N. Wabash Avc, DATE: February 28, 2018 CPC DATE: April 19, 2018