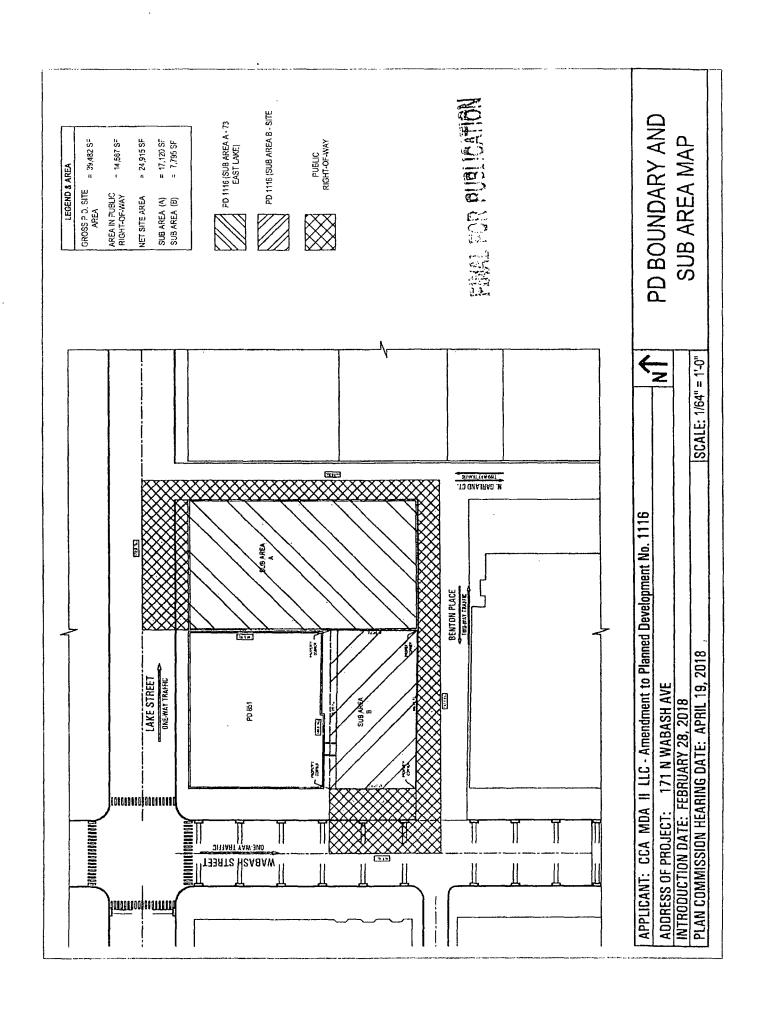

1. The area delineated herein as a Residential Business Planned Development No. 1116, as

amended, consists of property commonly known as 73 E. Lake Street and 171 N. Wabash

Avenue, Chicago Illinois ("the Property"). The Property consists of Sub-Area A of

approximately 17,120 square feet and Sub-Area B of approximately 7,795 square feet for

a total net site area of 24,915 square feet (0.5719 acres). The property in Sub-Area B is

owned, controlled or zoning consent has been received by the Applicant, CCA MDA II

LLC. This amendment only makes changes with respect to Sub-Area B.

2. All applicable official reviews, approvals or permits are required to be obtained by the

Applicant or its successors, assignees, or grantees. Any dedication or vacation of streets

24,915 feet square feet (0.5710 acres)

17,120 square feet (0.3930 acres)

(68.71 percent of Net site Area)

7,795 square feet (0.1789 acres)

(31.29 percent of Net site Area)

18.4

458,436 square feet (24,915 Net site Area by