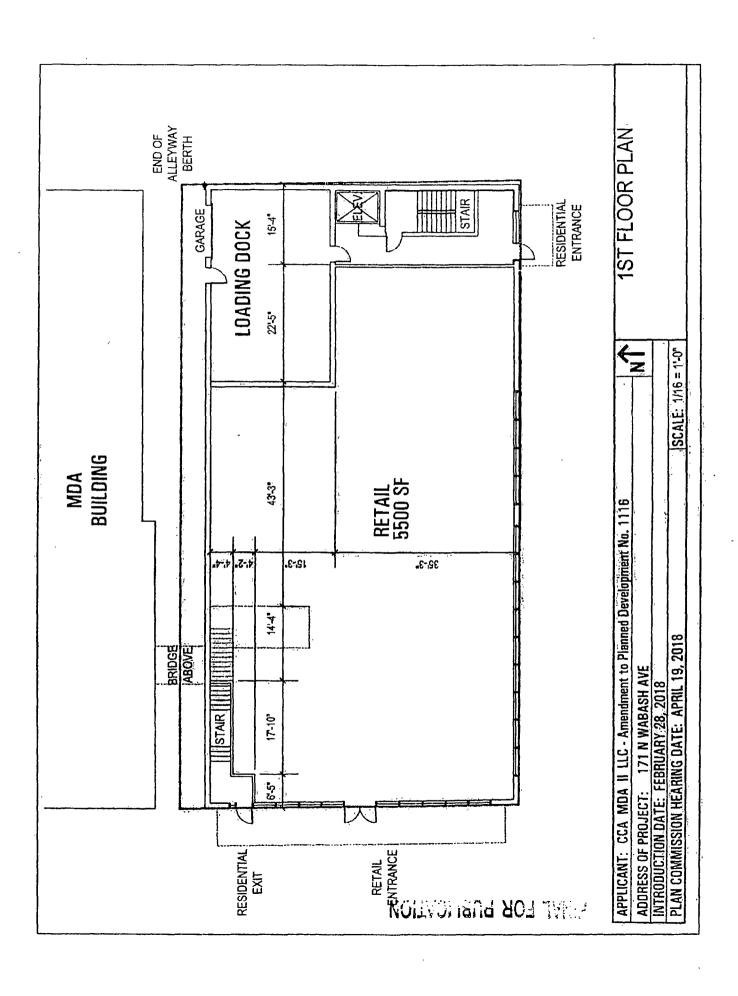

•

2 (10 feet by 25 feet) berths and 1 (10 feet

by 50 feet) loading berth

1 (10 feet by 25 feet) loading berth

FINAL FOR PUBLICATION

APPLICANT: CCA MDA II LLC ADDRESS: 171 N. Wabash Avc, DATE: February 28, 2018 CPC DATE: April 19, 2018