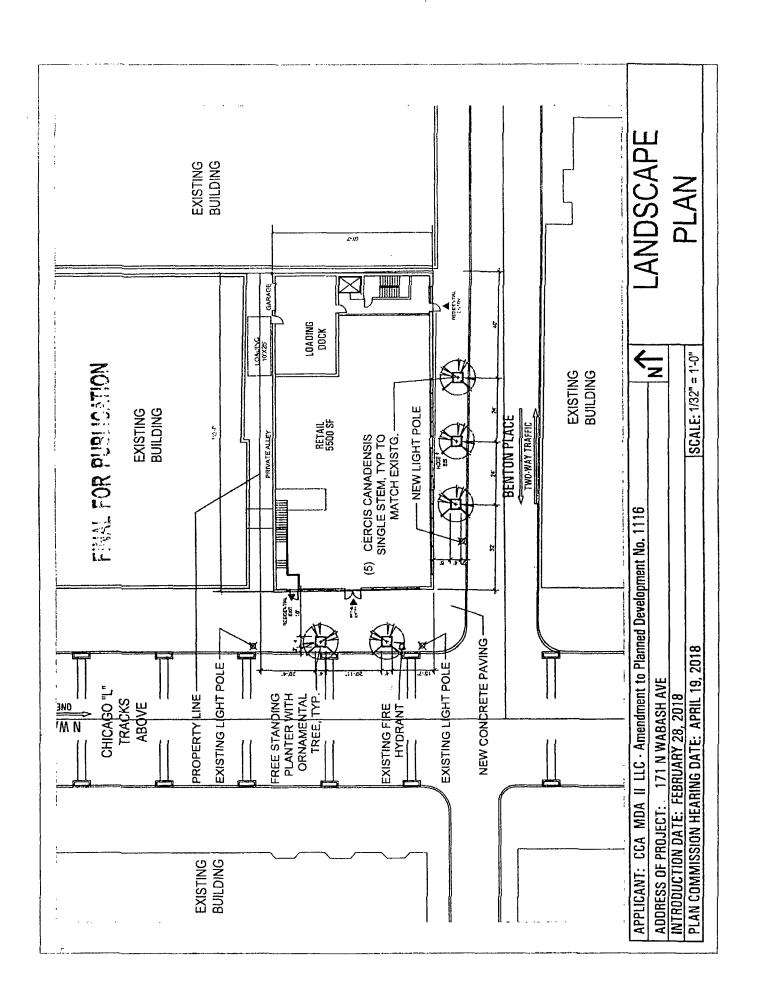

Boundary and Property Line and Sub-Area Map; a Site Plan; Landscape Plan, a Roof

Plan, 6<sup>th</sup> Floor Bridge connection Plan; and Building Elevations prepared by Hartshorne

Plunkard Architecture dated April 19, 2018. Full size sets of the Site Plan, Landscape

Plan, Roof Plan and Building Elevations are on file with the Department of Planning and

Development. The Planned Development is applicable to the area delineated hereto and

these and no other zoning controls shall apply.

Part II approval.

The improvements shall be designed, installed and maintained in substantial conformance 11.

with the Site Plan, Landscape Plan and Building Elevations and in accordance with the

parkway tree provisions of the Chicago Zoning Ordinance and corresponding regulations