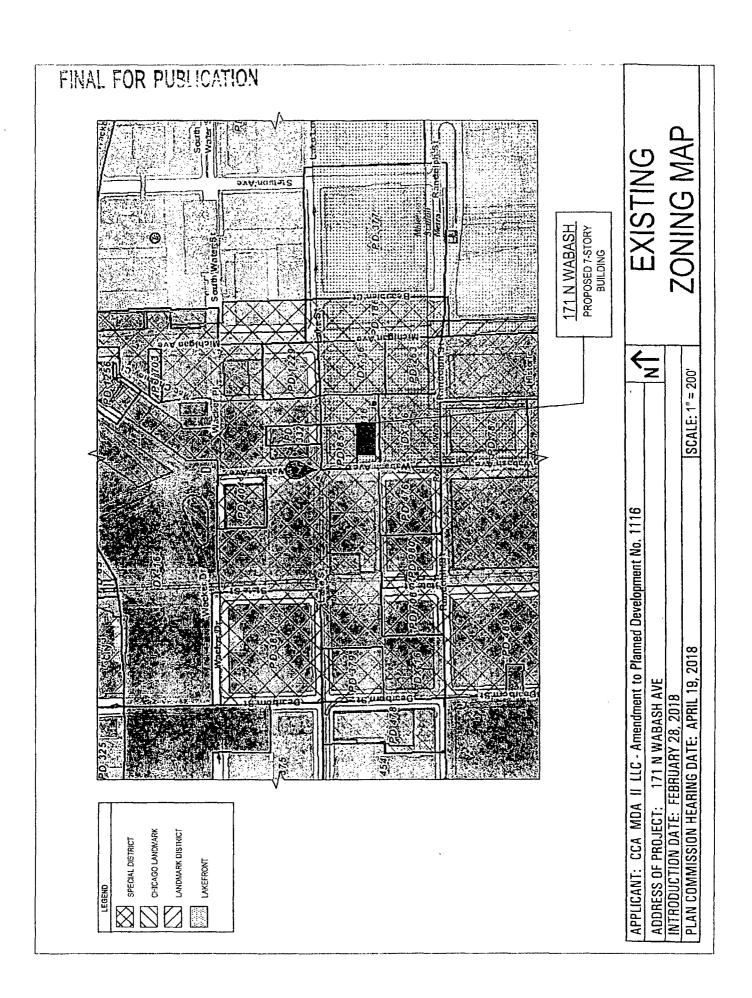

SECTION 1: That Title 17 of the Municipal Code of Chicago, Chicago Zoning

Ordinance, be amended by changing all the Residential Business Planned Development

Number 1116 symbols and indications as shown on Map No. 1-E in the area bounded

by:

East Lake Street; North Garland Court; East Benton Place; North Wabash Avenue; a line 64.85 feet north of and parallel to East Benton Place; and a

line 100.48 feet west of and parallel to North Garland Court,

to the designation of Residential Business Planned Development Number 1116, as

amended, which is hereby established in the area above described, subject to such use

and bulk regulations as are set forth in the Plan of Development attached herewith and