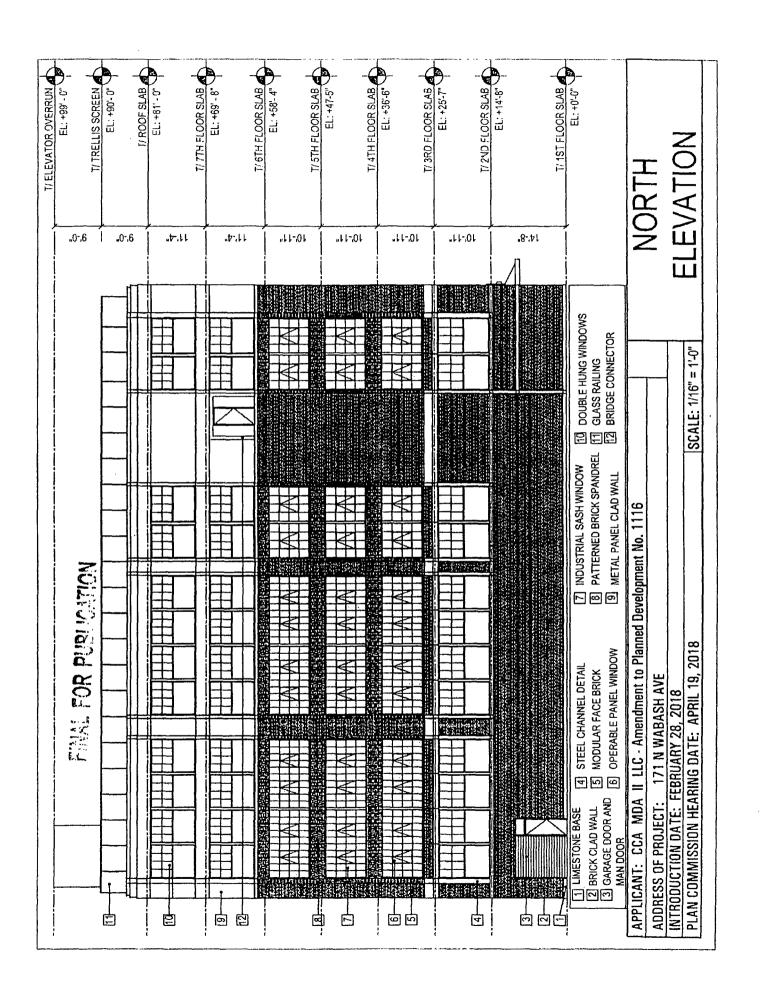

Boundary and Property Line and Sub-Area Map; a Site Plan; Landscape Plan, a Roof

Plan, 6<sup>th</sup> Floor Bridge connection Plan; and Building Elevations prepared by Hartshorne

Plunkard Architecture dated April 19, 2018. Full size sets of the Site Plan, Landscape

Plan, Roof Plan and Building Elevations are on file with the Department of Planning and

Development. The Planned Development is applicable to the area delineated hereto and

these and no other zoning controls shall apply.