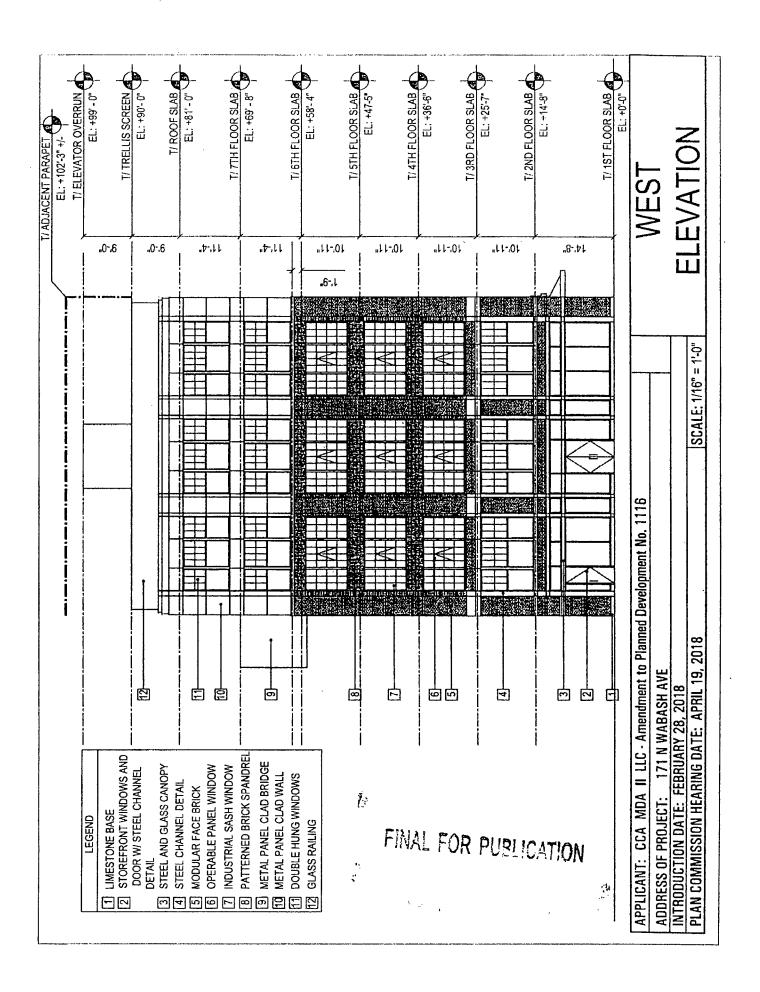

Boundary and Property Line and Sub-Area Map; a Site Plan; Landscape Plan, a Roof

Plan, 6<sup>th</sup> Floor Bridge connection Plan; and Building Elevations prepared by Hartshorne

Plunkard Architecture dated April 19, 2018. Full size sets of the Site Plan, Landscape

Plan, Roof Plan and Building Elevations are on file with the Department of Planning and

Development. The Planned Development is applicable to the area delineated hereto and

these and no other zoning controls shall apply.