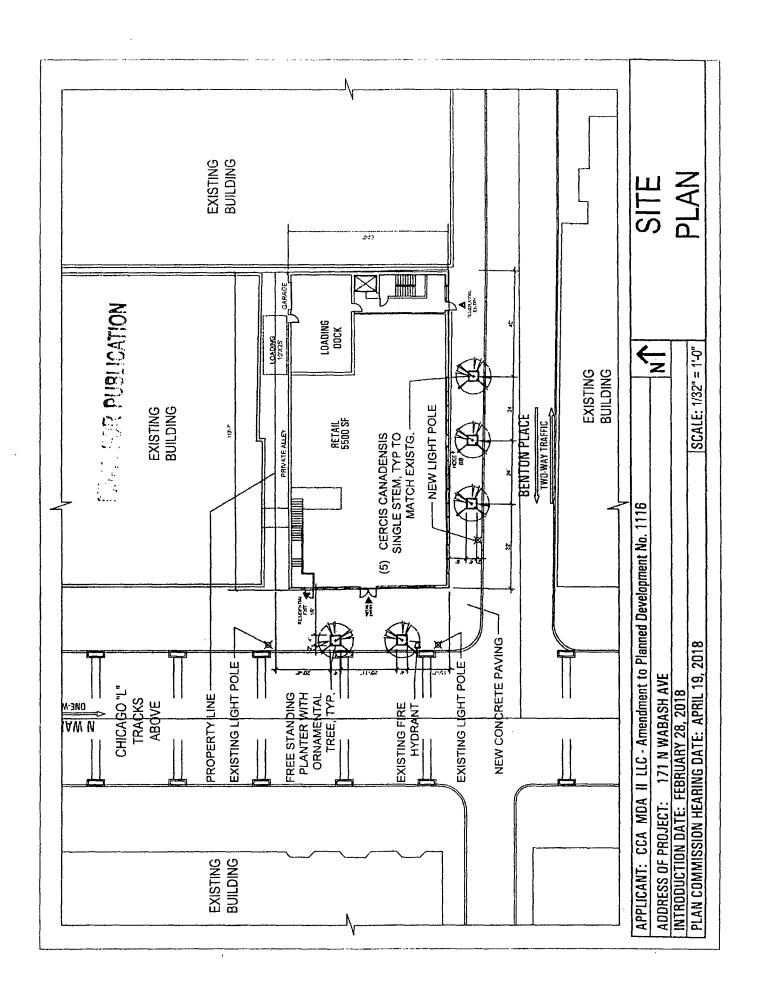

Boundary and Property Line and Sub-Area Map; a Site Plan; Landscape Plan, a Roof

Plan, 6<sup>th</sup> Floor Bridge connection Plan; and Building Elevations prepared by Hartshorne

Plunkard Architecture dated April 19, 2018. Full size sets of the Site Plan, Landscape

Plan, Roof Plan and Building Elevations are on file with the Department of Planning and

Development. The Planned Development is applicable to the area delineated hereto and

these and no other zoning controls shall apply.

Part II approval.

The improvements shall be designed, installed and maintained in substantial conformance 11.

with the Site Plan, Landscape Plan and Building Elevations and in accordance with the

parkway tree provisions of the Chicago Zoning Ordinance and corresponding regulations