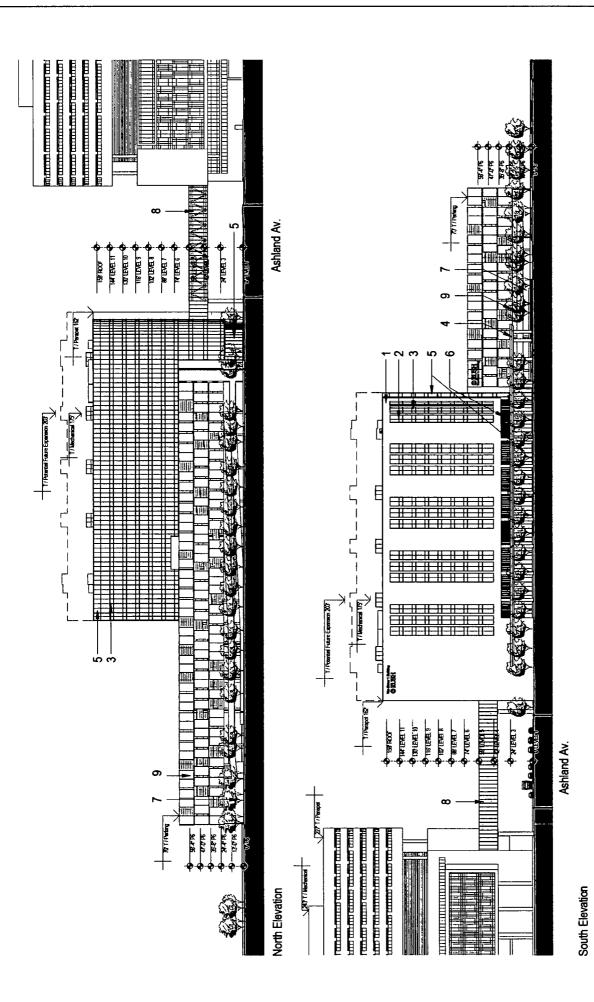

- 4. This Plan of Development consists of these seventeen (17) Statements and the following exhibits prepared by HDR, Inc., collectively, the "Plans"):
  - (a) Bulk Regulations Table;
  - (b) Aerial Map;
  - (c) Right-of-way Adjustment Map;
  - (d) Existing Land-Use Map;
  - (e) Property and Planned Development Boundary Map; and
  - (f) Site plans, landscape plans, building elevations, other drawings and plans;

Full-sized copies of the Site Plan, Landscape Plan and Building Elevations are on file with the Department of Planning and Development. In any instance where a provision of this Planned Development conflicts with the Chicago Building Code, the Building Code shall control.