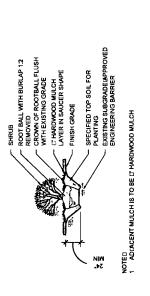

hos

### **EXISTING TREES TO REMAIN** 2

펿

American Linden

Honeylocust

Titia amencana Gleditsia tracanthos

Gymnodadus dioicus Kentucky Coffeetree

Kentucky Coffeetree

Gymnodadus dioicus

Quercus bicolor

Swamp White Oak

Honeylocust

Amencan Linden Chinquapin Oak

Quercus muhlenbergii

Tilia amencana

Gleditsia tracanthos

PLANT PALETTE

12

LANDSCAPE PLANT PALETTE





C' MULCH LAYER IN DIAMETER RING (DO NOT PLACE MULCH IN CONTACT WITH TREE TRUNK) 4" HIGH SOIL SAUCER BEYOND EDGE OF ROOT BALL

> LEAVING TRUNK FLARE VISIBLE AT THE TOP OF THE ROOT BALL CROWN OF ROOTBALL 2-T ABOVE EXISTING GRADE

SLOPED 10

SHADE TREE WITH STRONG CENTRAL LEADER

# SHADE TREE PLANTING DETAIL

 ROOT BALL ON UNEXCAVATED OR TAMPED SOIL TAMPED SOIL AROUND BASE

15

2 SHADE TREE PLANTING IN TREE GRATE DETAIL



## 3 SHRUB PLANTING DETAIL

# 4 PERENNIAL PLANTING DETAIL

SPECIFIED C" MULCH LAYER PLANTING BED RAISED FOR ADELUATE ORAINAGE

FINISH GRADE

GROUNDCOVER

SPECIFIED TOP SOIL FOR PLANTING

EXISTING SUBGRADE

SPACING VARIES REFER TO PLAN OR PLANT LIST FOR SPACING

TYPICAL TRIANGULATED SPACING

 $\bigoplus_{(A)} \bigoplus_{(A)} \bigoplus_{($ , EO , EO.

### LANDSCAPE DETAILS 73

**NEW AMBULATORY BUILDING** 

- POSTL2-112 SU 11 GAUGE - 5:31 SU PICKET

ىي

₩<u></u>

- 1-12" x 12" x 13" RAIL

B. POST SECTION

MOTEG 1 FP DOST IS LESS THAN IT FROM EDGE OF CONCRETE FOUNDATIONITHE CONTRACTOR SHALL BE RECIUIRED TO REMOVE AND RECONSTRUCT THAT POST FOUNDATION 2 CORRECT MOTO CATE POSTSICE SO 1 INTERMEDIATE POSTSICE IT SO

**ELEVATION** 

Ä

DEPENDENT ON GRADIENT

0-10 13\* OVERALL PANEL WIDTH

### 14 F