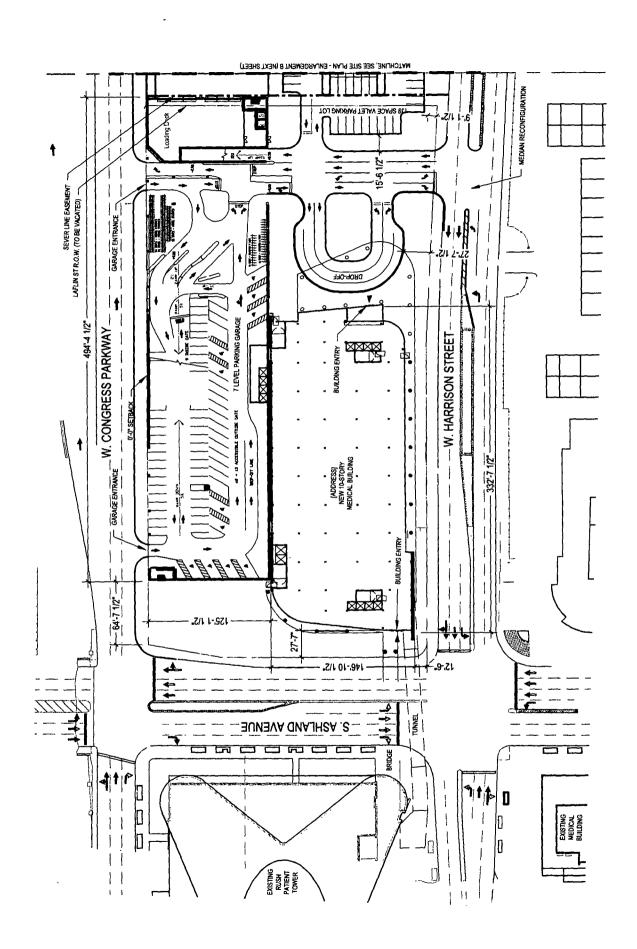

**OVERALL SITE PLAN** 

SITE PLAN - ENLARGEMENT A

 $\infty$ 

30 WEST MONROE SUITE 700 CHICAGO, IL 60603

NEW AMBULATORY BUILDING APPLICANT: RUSH UNIVERSITY MEDICAL CENTER ADDRESS: 1401-1555 W. CONGRESS PARKWAY; 500-532 S. LOOMIS AVENUE; 1400-1554 W. HARRISON STREET; 501-531 S. ASHLAND AVENUE DATE INTRODUCED: JUNE 27, 2018