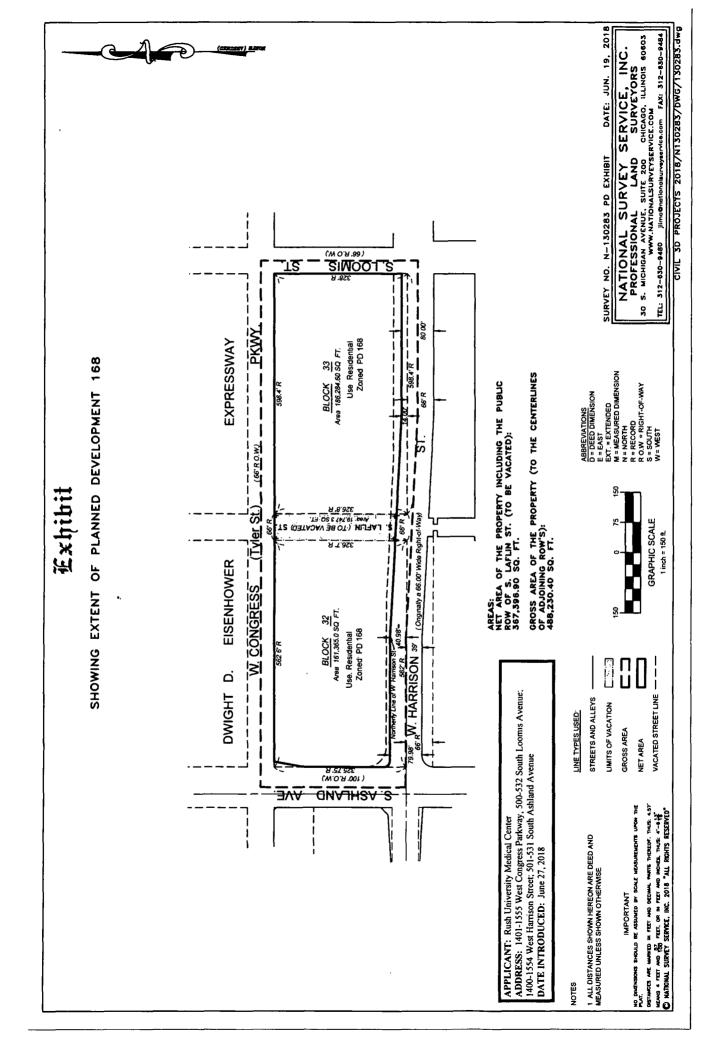

### PLANNED DEVELOPMENT STATEMENTS

- 1. The area delineated herein as Institutional Planned Development Number 168, as amended, (the "Planned Development" or "PD") consists of a net site area of approximately 367,396.90 square feet (8.4342 acres) of property, including approximately 19,747.30 square feet of right-of-way to be vacated, all as depicted on the attached Property and Planned Development Boundary Map (the "Property"). The Applicant and owner of the Property is Rush University Medical Center, an Illinois nonprofit corporation.
- 2. The requirements, obligations and conditions contained within this Planned Development shall be binding upon the Applicant, its successors and assigns and, if different than the Applicant, the legal title holders and any ground lessors. All rights granted hereunder to the Applicant shall inure to the benefit of the Applicant's successors and assigns and, if different than the Applicant, the legal title holder and any ground lessors. Furthermore, pursuant to the requirements of Section 17-8-0400 of the Chicago Zoning Ordinance (the "Zoning Ordinance"), the Property, at the time of application for amendments, modifications or changes (administrative, legislative or otherwise) to this Planned Development are made, shall be under single ownership or designated control. Single designated control is defined in Section 17-8-0400.
- 3. All applicable official reviews, approvals or permits are required to be obtained by the Applicant or its successors, assignees or grantees. Any dedication or vacation of streets or alleys or grants of easements or any adjustment of the right-of-way shall require a separate submittal to the Chicago Department of Transportation ("CDOT") on behalf of the Applicant or its successors, assigns or grantees.

### Site Area

**Gross Site Area** 

(includes 19,747.30 sq. ft. of public right-of-way to be vacated)

488,230.40 sq. ft.

Public Right-of-Way:

120,833.50 sq. ft.

Public Right-of-Way to be Vacated:

19,747.30 sq. ft.

Net Site Area:

367,396.90 sq. ft.