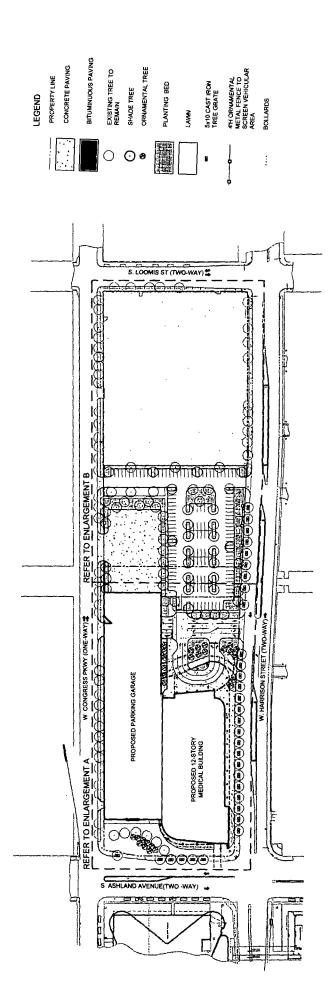

**OVERALL SITE PLAN** 

SITE PLAN - ENLARGEMENT A

 $\infty$ 

30 WEST MONROE SUITE 700 CHICAGO, IL 60603

NEW AMBULATORY BUILDING APPLICANT: RUSH UNIVERSITY MEDICAL CENTER ADDRESS: 1401-1555 W. CONGRESS PARKWAY; 500-532 S. LOOMIS AVENUE; 1400-1554 W. HARRISON STREET; 501-531 S. ASHLAND AVENUE DATE INTRODUCED: JUNE 27, 2018

ത

OVERALL LANDSCAPE PLAN

CONCRETE PAVING

PROPERTY LINE

LEGEND

EXISTING TREE TO REMAIN

SHADE TREE

ORNAMENTAL TREE