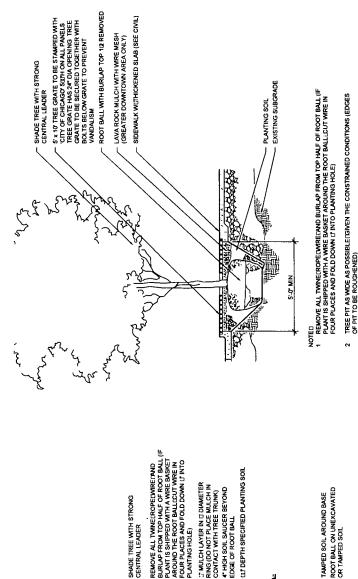

tsia triacanthos

92

8

27 59 8 8 33 ¥ 8

28

Honeylocust

Honeylocust

Honeylocust Honeylocust Honeylocust

Gleditsia triacanthos Gleditsia triacanthos Gleditsia triacanthos

Gleditsia triacanthos

F Ξ þ Ξ 5 5 6 12 2 15

Honeylocust Honeylocust

REMARKS

CONDITION

COMMON NAME

Gleditsia triacanthos Gleditsia tracanthos Gleditsia triscanthos Gleditsia tracanthos

BOTANICAL NAME

DBH (INCHES)

TREE #

Gleditsia triacenthos

### **EXISTING TREES TO REMAIN** 2

펿

American Linden

Honeylocust

Titia amencana Gleditsia tracanthos

Gymnodadus dioicus Kentucky Coffeetree

Kentucky Coffeetree

Gymnodadus dioicus

Quercus bicolor

Swamp White Oak

Honeylocust

Amencan Linden Chinquapin Oak

Quercus muhlenbergii

Tilia amencana

Gleditsia tracanthos

PLANT PALETTE

12

LANDSCAPE PLANT PALETTE





C' MULCH LAYER IN DIAMETER RING (DO NOT PLACE MULCH IN CONTACT WITH TREE TRUNK) 4" HIGH SOIL SAUCER BEYOND EDGE OF ROOT BALL

> LEAVING TRUNK FLARE VISIBLE AT THE TOP OF THE ROOT BALL CROWN OF ROOTBALL 2-T ABOVE EXISTING GRADE

SLOPED 10

SHADE TREE WITH STRONG CENTRAL LEADER

# SHADE TREE PLANTING DETAIL

 ROOT BALL ON UNEXCAVATED OR TAMPED SOIL TAMPED SOIL AROUND BASE

15

2 SHADE TREE PLANTING IN TREE GRATE DETAIL



## 3 SHRUB PLANTING DETAIL

# 4 PERENNIAL PLANTING DETAIL

SPECIFIED C" MULCH LAYER PLANTING BED RAISED FOR ADELUATE ORAINAGE

FINISH GRADE

GROUNDCOVER

SPECIFIED TOP SOIL FOR PLANTING

EXISTING SUBGRADE

SPACING VARIES REFER TO PLAN OR PLANT LIST FOR SPACING

TYPICAL TRIANGULATED SPACING

 $\bigoplus_{(A)} \bigoplus_{(A)} \bigoplus_{($ , EO , EO.

### LANDSCAPE DETAILS