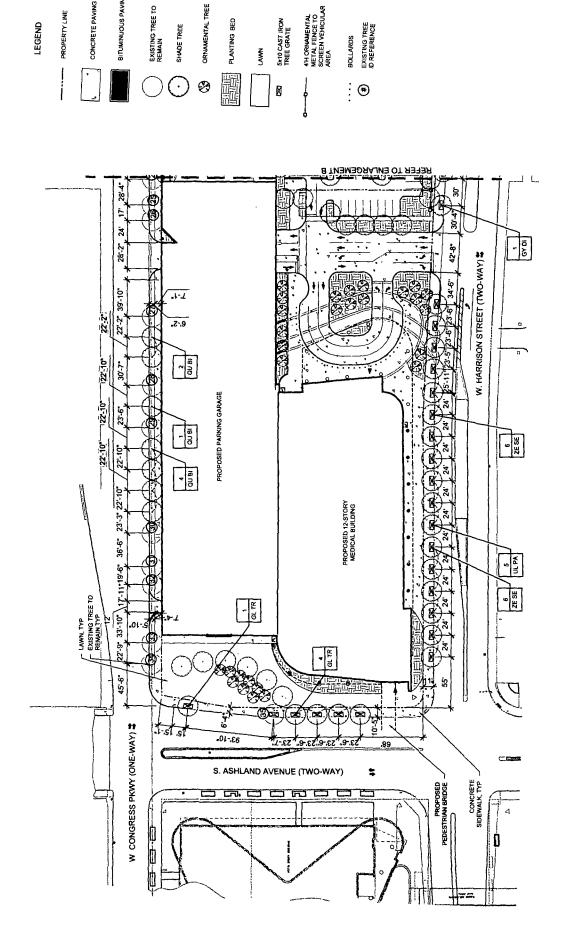

ത

OVERALL LANDSCAPE PLAN

CONCRETE PAVING

PROPERTY LINE

LEGEND

EXISTING TREE TO REMAIN

SHADE TREE

ORNAMENTAL TREE

LANDSCAPE PLAN - ENLARGEMENT A 10

30 WEST MONROE SUITE 700 CHICAGO, IL 60603 ģ. . 23

NEW AMBULATORY BUILDING APPLICANT: RUSH UNIVERSITY MEDICAL CENTER ADDRESS: 1401-1555 W. CONGRESS PARKWAY; 500-532 S. LOOMIS AVENUE; 1400-1554 W. HARRISON STREET; 501-531 S. ASHLAND AVENUE DATE INTRODUCED: JUNE 27, 2018