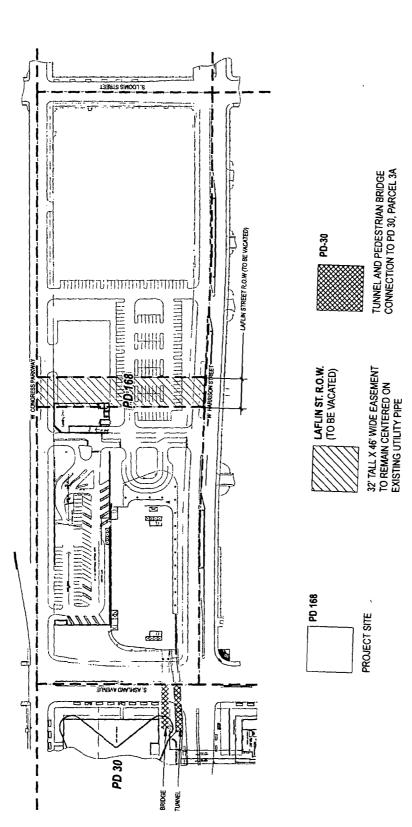

-

**EXISTING ZONING MAP** 

4.5

**AERIAL MAP** 

DWIGHT D EISENHOWER EXPRESSWAY

NEW AMBULATORY BUILDING APPLICANT: RUSH UNIVERSITY MEDICAL CENTER ADDRESS: 1401-1555 W. CONGRESS PARKWAY; 500-532 S. LOOMIS AVENUE; 1400-1554 W. HARRISON STREET; 501-531 S. ASHLAND AVENUE DATE INTRODUCED: JUNE 27, 2018

200

30 WEST MONROE

SUITE 700 CHICAGO, IL 60603

PROPERTY & PLANNED DEVELOPMENT BOUNDARY MAP

4

||||| Hill

11:

DWIGHT D. EISENHOWER EXPRESSWAY