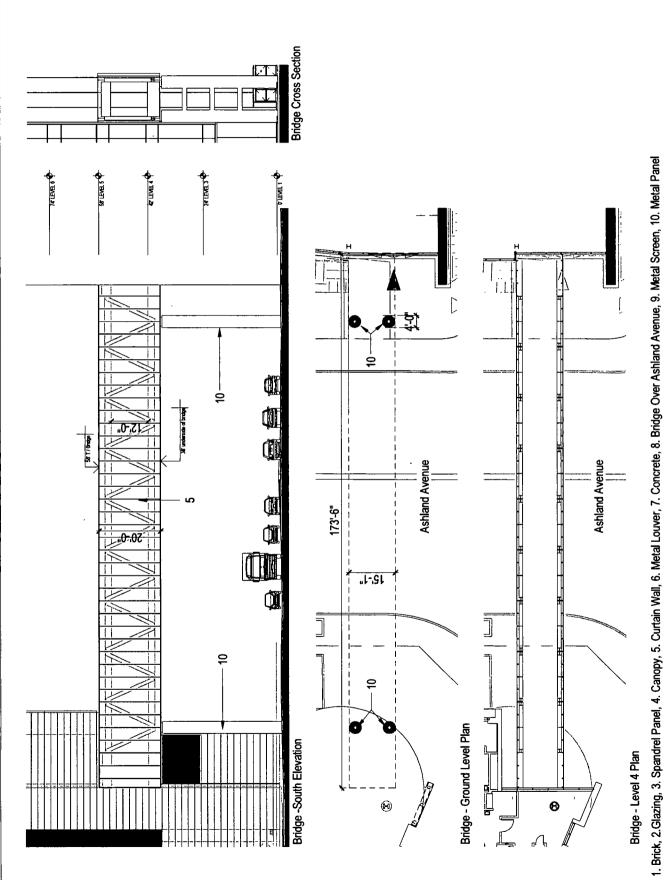

-

**EXISTING ZONING MAP** 

4.5

**AERIAL MAP** 

DWIGHT D EISENHOWER EXPRESSWAY

NEW AMBULATORY BUILDING APPLICANT: RUSH UNIVERSITY MEDICAL CENTER ADDRESS: 1401-1555 W. CONGRESS PARKWAY; 500-532 S. LOOMIS AVENUE; 1400-1554 W. HARRISON STREET; 501-531 S. ASHLAND AVENUE DATE INTRODUCED: JUNE 27, 2018

3

30 WEST MONROE SUITE 700 CHICAGO, IL 60603 9

NEW AMBULATORY BUILDING APPLICANT: RUSH UNIVERSITY MEDICAL CENTER ADDRESS: 1401-1555 W. CONGRESS PARKWAY; 500-532 S. LOOMIS AVENUE; 1400-1554 W. HARRISON STREET; 501-531 S. ASHLAND AVENUE DATE INTRODUCED: JUNE 27, 2018

**OVERALL SITE PLAN** 

SITE PLAN - ENLARGEMENT A

 $\infty$ 

30 WEST MONROE SUITE 700 CHICAGO, IL 60603

NEW AMBULATORY BUILDING APPLICANT: RUSH UNIVERSITY MEDICAL CENTER ADDRESS: 1401-1555 W. CONGRESS PARKWAY; 500-532 S. LOOMIS AVENUE; 1400-1554 W. HARRISON STREET; 501-531 S. ASHLAND AVENUE DATE INTRODUCED: JUNE 27, 2018