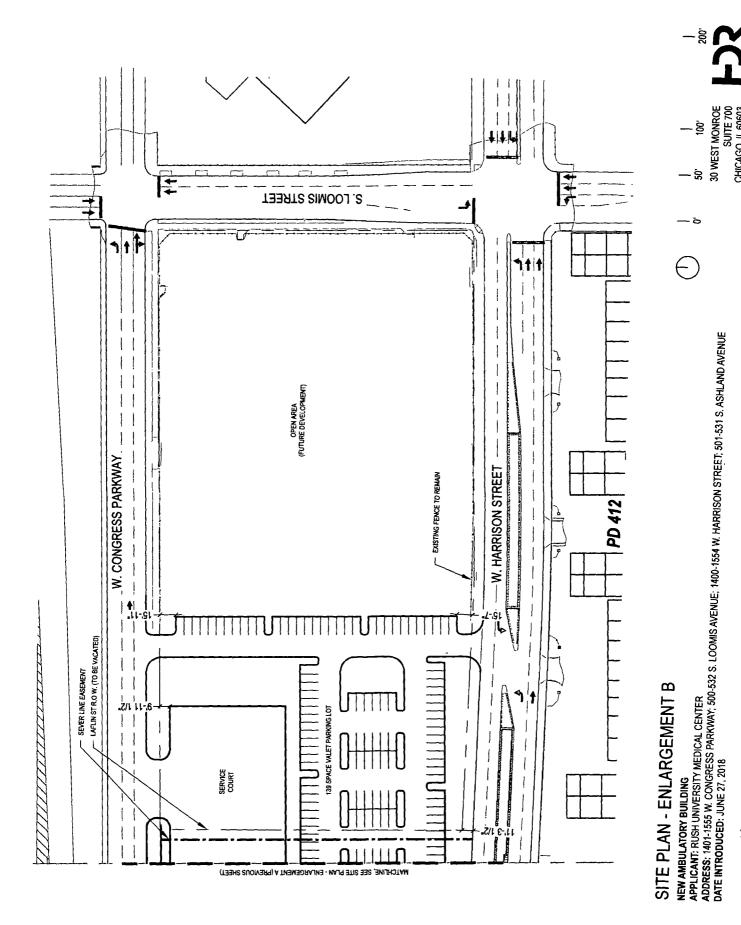

111111 111

S. LOOMIS STREET

OPEN AREA (FUTURE DEVELOPMENT)

SERVICE

j

0000

PROPOSED 10-STORY MEDICAL BUILDING

S YSHLAND AVENUE

**OVERALL SITE PLAN** 

SITE PLAN - ENLARGEMENT A

 $\infty$ 

30 WEST MONROE SUITE 700 CHICAGO, IL 60603

NEW AMBULATORY BUILDING APPLICANT: RUSH UNIVERSITY MEDICAL CENTER ADDRESS: 1401-1555 W. CONGRESS PARKWAY; 500-532 S. LOOMIS AVENUE; 1400-1554 W. HARRISON STREET; 501-531 S. ASHLAND AVENUE DATE INTRODUCED: JUNE 27, 2018