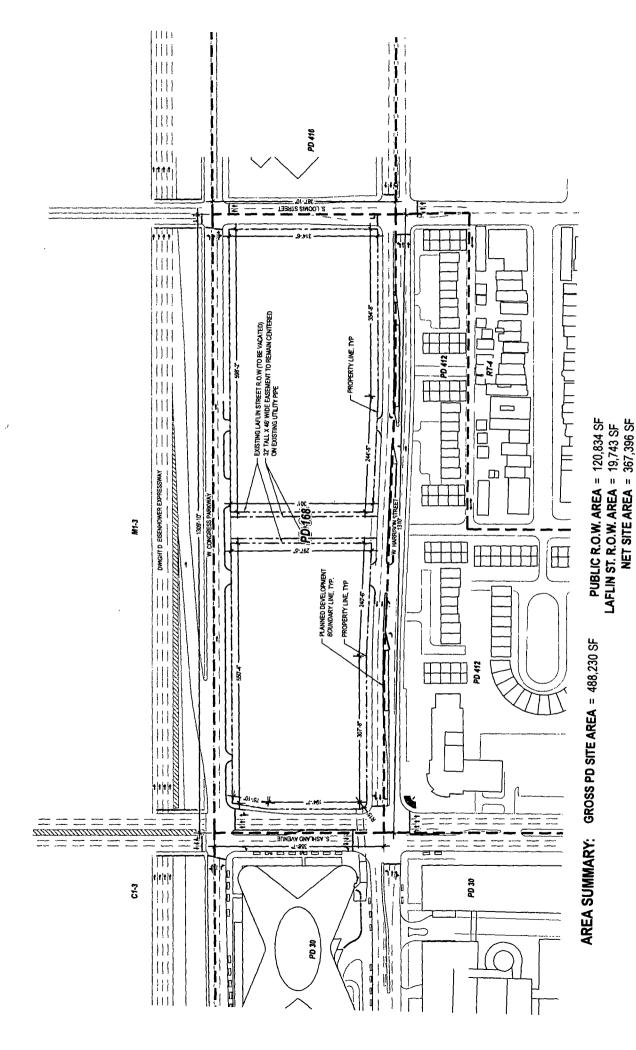

### Site Area

**Gross Site Area** 

(includes 19,747.30 sq. ft. of public right-of-way to be vacated)

488,230.40 sq. ft.

Public Right-of-Way:

120,833.50 sq. ft.

Public Right-of-Way to be Vacated:

19,747.30 sq. ft.

Net Site Area:

367,396.90 sq. ft.

### PLANNED DEVELOPMENT STATEMENTS

- 1. The area delineated herein as Institutional Planned Development Number 168, as amended, (the "Planned Development" or "PD") consists of a net site area of approximately 367,396.90 square feet (8.4342 acres) of property, including approximately 19,747.30 square feet of right-of-way to be vacated, all as depicted on the attached Property and Planned Development Boundary Map (the "Property"). The Applicant and owner of the Property is Rush University Medical Center, an Illinois nonprofit corporation.
- 2. The requirements, obligations and conditions contained within this Planned Development shall be binding upon the Applicant, its successors and assigns and, if different than the Applicant, the legal title holders and any ground lessors. All rights granted hereunder to the Applicant shall inure to the benefit of the Applicant's successors and assigns and, if different than the Applicant, the legal title holder and any ground lessors. Furthermore, pursuant to the requirements of Section 17-8-0400 of the Chicago Zoning Ordinance (the "Zoning Ordinance"), the Property, at the time of application for amendments, modifications or changes (administrative, legislative or otherwise) to this Planned Development are made, shall be under single ownership or designated control. Single designated control is defined in Section 17-8-0400.
- 3. All applicable official reviews, approvals or permits are required to be obtained by the Applicant or its successors, assignees or grantees. Any dedication or vacation of streets or alleys or grants of easements or any adjustment of the right-of-way shall require a separate submittal to the Chicago Department of Transportation ("CDOT") on behalf of the Applicant or its successors, assigns or grantees.