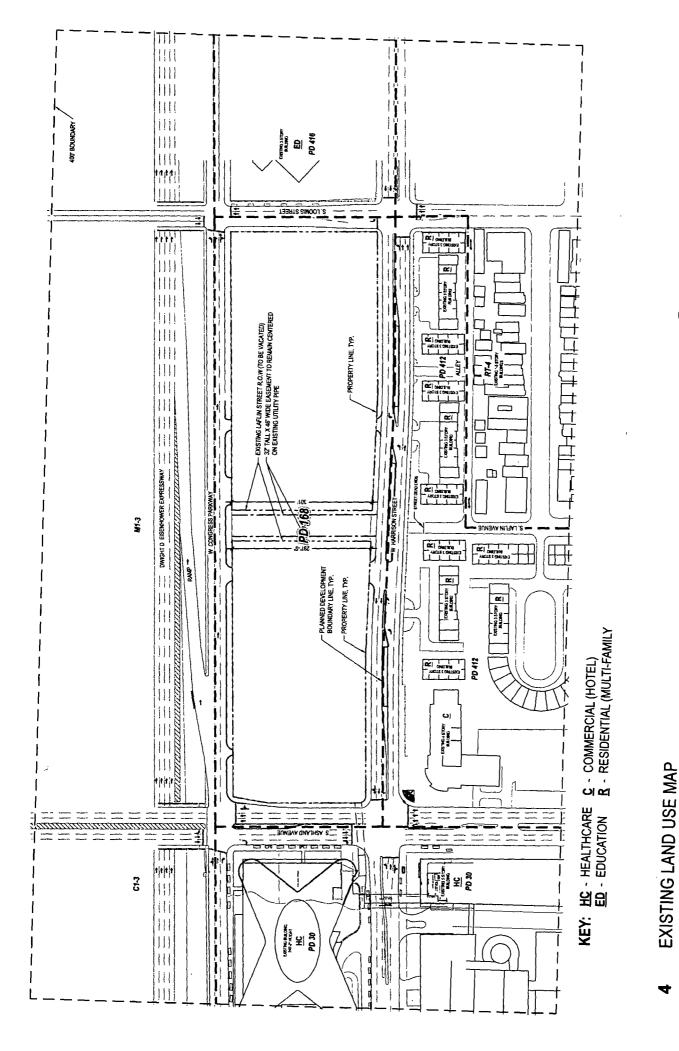

-

**EXISTING ZONING MAP** 

4.5

**AERIAL MAP** 

DWIGHT D EISENHOWER EXPRESSWAY

NEW AMBULATORY BUILDING APPLICANT: RUSH UNIVERSITY MEDICAL CENTER ADDRESS: 1401-1555 W. CONGRESS PARKWAY; 500-532 S. LOOMIS AVENUE; 1400-1554 W. HARRISON STREET; 501-531 S. ASHLAND AVENUE DATE INTRODUCED: JUNE 27, 2018