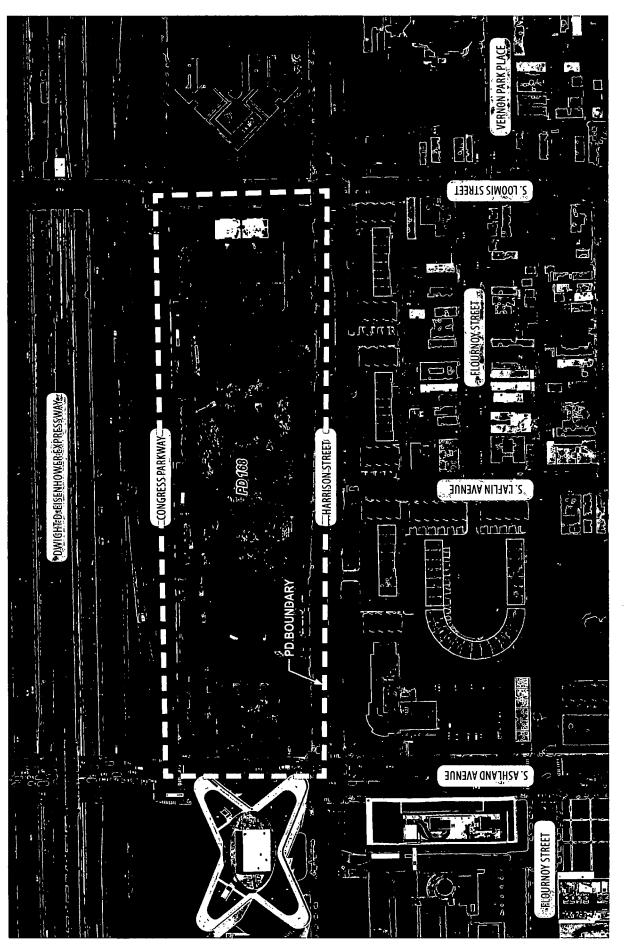

### PLANNED DEVELOPMENT STATEMENTS

- 1. The area delineated herein as Institutional Planned Development Number 168, as amended, (the "Planned Development" or "PD") consists of a net site area of approximately 367,396.90 square feet (8.4342 acres) of property, including approximately 19,747.30 square feet of right-of-way to be vacated, all as depicted on the attached Property and Planned Development Boundary Map (the "Property"). The Applicant and owner of the Property is Rush University Medical Center, an Illinois nonprofit corporation.
- 2. The requirements, obligations and conditions contained within this Planned Development shall be binding upon the Applicant, its successors and assigns and, if different than the Applicant, the legal title holders and any ground lessors. All rights granted hereunder to the Applicant shall inure to the benefit of the Applicant's successors and assigns and, if different than the Applicant, the legal title holder and any ground lessors. Furthermore, pursuant to the requirements of Section 17-8-0400 of the Chicago Zoning Ordinance (the "Zoning Ordinance"), the Property, at the time of application for amendments, modifications or changes (administrative, legislative or otherwise) to this Planned Development are made, shall be under single ownership or designated control. Single designated control is defined in Section 17-8-0400.
- 3. All applicable official reviews, approvals or permits are required to be obtained by the Applicant or its successors, assignees or grantees. Any dedication or vacation of streets or alleys or grants of easements or any adjustment of the right-of-way shall require a separate submittal to the Chicago Department of Transportation ("CDOT") on behalf of the Applicant or its successors, assigns or grantees.

200

30 WEST MONROE

SUITE 700 CHICAGO, IL 60603

PROPERTY & PLANNED DEVELOPMENT BOUNDARY MAP

4

||||| Hill

11:

DWIGHT D. EISENHOWER EXPRESSWAY