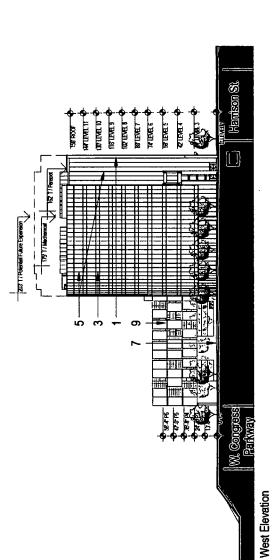

- 4. This Plan of Development consists of these seventeen (17) Statements and the following exhibits prepared by HDR, Inc., collectively, the "Plans"):
  - (a) Bulk Regulations Table;
  - (b) Aerial Map;
  - (c) Right-of-way Adjustment Map;
  - (d) Existing Land-Use Map;
  - (e) Property and Planned Development Boundary Map; and
  - (f) Site plans, landscape plans, building elevations, other drawings and plans;

Full-sized copies of the Site Plan, Landscape Plan and Building Elevations are on file with the Department of Planning and Development. In any instance where a provision of this Planned Development conflicts with the Chicago Building Code, the Building Code shall control.