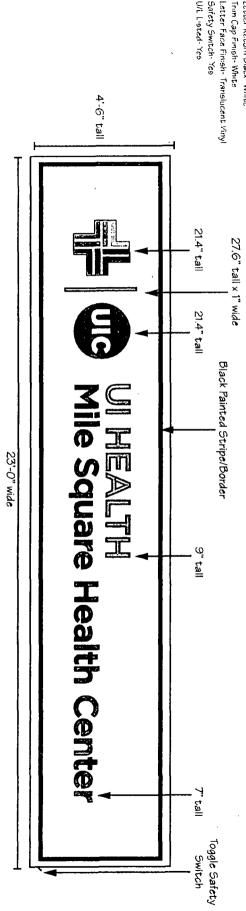

#### COUNCIL ORDER

| RE: Approval of sign over 100 square feet in area or over 24 feet above grade                                                                                                                                                                                                                                                                                                                                |
|--------------------------------------------------------------------------------------------------------------------------------------------------------------------------------------------------------------------------------------------------------------------------------------------------------------------------------------------------------------------------------------------------------------|
| ORDERED, that the City Council hereby approves the following sign application submitted by:                                                                                                                                                                                                                                                                                                                  |
| Applicant*: The Board of Trustees of the University of Illinois                                                                                                                                                                                                                                                                                                                                              |
| (* The Applicant is the owner of the real property or the business tenant of the real property. Do not list the sign contractor, sign erector, sign company or advertising entity in the above space.)                                                                                                                                                                                                       |
| This Order approves the following sign in accordance with Municipal Code of Chicago Section 13-20-680:                                                                                                                                                                                                                                                                                                       |
| Address of Sign: 7037 S. Stony Island Ave. Chicago, IL 606 49                                                                                                                                                                                                                                                                                                                                                |
| Zoning District: C2-2                                                                                                                                                                                                                                                                                                                                                                                        |
| DOB Sign Permit Application #: 100764120                                                                                                                                                                                                                                                                                                                                                                     |
| Sign Details:  1. On-premise X OR Off-premise  2. Static sign X OR Dynamic-image display sign                                                                                                                                                                                                                                                                                                                |
| 2. Static sign X OR Dynamic-image display sign                                                                                                                                                                                                                                                                                                                                                               |
| 3. Number of sign faces                                                                                                                                                                                                                                                                                                                                                                                      |
| 4. Projecting over the public way NO (Yes or No) If yes, Public Way Use #:                                                                                                                                                                                                                                                                                                                                   |
| 5. Dimensions: Length 23 feet 0 inches Height 4 feet 6 inches                                                                                                                                                                                                                                                                                                                                                |
| Total square feet in area: $\frac{106}{100}$ feet $\frac{0}{100}$ inches                                                                                                                                                                                                                                                                                                                                     |
| 6. Height above grade: 10 feet 4 inches                                                                                                                                                                                                                                                                                                                                                                      |
| 7. Elevation (side of building or lot where the sign will be erected):                                                                                                                                                                                                                                                                                                                                       |
| 8. Name of Sign Contractor/Erector: Custom Sign Consultants                                                                                                                                                                                                                                                                                                                                                  |
| To be legal, such sign shall comply with all provisions of Title 17 of the Chicago Municipal Code ("Zoning Ordinance") and all other provisions of the Municipal Code governing the permitting, construction and maintenance and removal of signs and sign structures. Failure of the applicant and the applicant's successors to comply shall be grounds for invalidation or revocation of the sign permit. |
| Leslie Hairston 5th                                                                                                                                                                                                                                                                                                                                                                                          |
| Alderman                                                                                                                                                                                                                                                                                                                                                                                                     |

# Side Elevation

Style- Channel letters on Controlled Background cabinet

Letter Return Black- White Controlled Background Cabinet Finish- Painted White

| Signature Date                    | Scale 11-8-2017<br>N/A 3-8-2016<br>3-17-2018 | File Path  FILES\(\alpha\) S ULLYAN 1 S File Name exterior proof_r4  NFILES\(\alpha\) |
|-----------------------------------|----------------------------------------------|---------------------------------------------------------------------------------------|
| c                                 | AAE 10-27-2017                               | - I - I - I - I - I - I - I - I - I - I                                               |
| Signature states that above proof |                                              | Description Figure 1 Per                                                              |