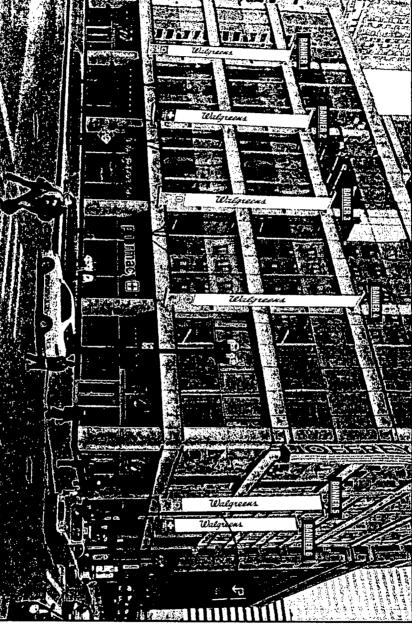

## **COUNCIL ORDER**

| RE: Approval of sign over 100 square feet in area or over 24 feet above grade                                                                                                                                    |
|------------------------------------------------------------------------------------------------------------------------------------------------------------------------------------------------------------------|
| ORDERED, that the City Council hereby approves the following sign application submitted by:                                                                                                                      |
| Applicant*: WALGREENS                                                                                                                                                                                            |
| (* The Applicant is the owner of the real property or the business tenant of the real property. Do not list                                                                                                      |
| the sign contractor, sign erector, sign company or advertising entity in the above space.)                                                                                                                       |
| This Order approves the following sign in accordance with Municipal Code of Chicago Section 13-20-680:                                                                                                           |
| Address of Sign: 151 N. STATE STREET Chicago, IL 606 01                                                                                                                                                          |
|                                                                                                                                                                                                                  |
| Zoning District: PD980  DOB Sign Permit Application #: 100753599                                                                                                                                                 |
| DOB Sign Permit Application #:                                                                                                                                                                                   |
| Sign Details: X OR Off-premise                                                                                                                                                                                   |
| 2. Static sign X OR Dynamic-image display sign                                                                                                                                                                   |
|                                                                                                                                                                                                                  |
| 3. Number of sign faces 2                                                                                                                                                                                        |
| 4. Projecting over the public way YES (Yes or No) If yes, Public Way Use #: 1132229                                                                                                                              |
| 5. Dimensions: Length 3 feet 6 inches Height 44 feet inches                                                                                                                                                      |
| Total square feet in area: 154 feet inches                                                                                                                                                                       |
| 6. Height above grade: 15 feet inches                                                                                                                                                                            |
|                                                                                                                                                                                                                  |
| 7. Elevation (side of building or lot where the sign will be erected): WEST                                                                                                                                      |
| 8. Name of Sign Contractor/Erector: BRIGHT LIGHT SIGN CO.                                                                                                                                                        |
| To be legal, such sign shall comply with all provisions of Title 17 of the Chicago Municipal Code ("Zoning Ordinance") and all other provisions of the Municipal Code governing the permitting, construction and |
| maintenance and removal of signs and sign structures. Failure of the applicant and the applicant's                                                                                                               |
| successors to comply shall be grounds for invalidation or revocation of the sign permit.                                                                                                                         |
| AD                                                                                                                                                                                                               |
| Alderman Ward                                                                                                                                                                                                    |
|                                                                                                                                                                                                                  |

3322

**EXTERIOR BANNERS** 

: >>>

P > P >

43'-0" 13'-1 3/4"

Walgreens

Qly. 1 of Each; 6 Total as shown.

1/4" DEPTH (OR LESS), WHITE BANNERS w/ RED LOGOTYPES