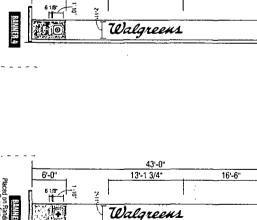

3322

**EXTERIOR BANNERS** 

: >>>

P > P >

43'-0" 13'-1 3/4"

Walgreens

Qly. 1 of Each; 6 Total as shown.

1/4" DEPTH (OR LESS), WHITE BANNERS w/ RED LOGOTYPES

READING "Walgeens" ON WHITE FIELDS/BACKGROUNDS AS SHOWN.
LOWER FIELDS/BACKGROUNDS w/ LOGOS & READINGS PER

CORP. COLOR STANDARDS AS SHOWN.

FOR OUTDOOR USE D/F BANNER(S)

Scale: 3/32"=1'-0"

Street Plantaneous Karbib'i --

6'-0"

61/8

suggestion of the state of the

ALL MOXES CHECKED IN ENTER ORDER

Kieffer | Starlite

Existing 72\*
Banner Arm
Vew 3-us |

10 an

Banner Arm Banner Arm

¥. 5 5.

16'-6"

: ::21: