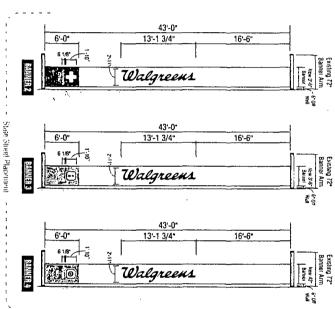

3322

**EXTERIOR BANNERS** 

: >>>

P > P >

43'-0" 13'-1 3/4"

Walgreens

Qly. 1 of Each; 6 Total as shown.

1/4" DEPTH (OR LESS), WHITE BANNERS w/ RED LOGOTYPES

READING "Walgeens" ON WHITE FIELDS/BACKGROUNDS AS SHOWN.
LOWER FIELDS/BACKGROUNDS w/ LOGOS & READINGS PER

CORP. COLOR STANDARDS AS SHOWN.

FOR OUTDOOR USE D/F BANNER(S)

Scale: 3/32"=1'-0"

Street Plantaneous Karbib'i --

6'-0"

61/8

suggestion of the state of the

ALL MOXES CHECKED IN ENTER ORDER

Kieffer | Starlite

Existing 72\*
Banner Arm
Vew 3-us |

10 an

Banner Arm Banner Arm

¥. 5 5.

16'-6"

: ::21: