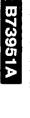

3322

**EXTERIOR BANNERS** 

: >>>

P > P >

43'-0" 13'-1 3/4"

Walgreens

Qly. 1 of Each; 6 Total as shown.

1/4" DEPTH (OR LESS), WHITE BANNERS w/ RED LOGOTYPES

READING "Walgeens" ON WHITE FIELDS/BACKGROUNDS AS SHOWN.
LOWER FIELDS/BACKGROUNDS w/ LOGOS & READINGS PER

CORP. COLOR STANDARDS AS SHOWN.

FOR OUTDOOR USE D/F BANNER(S)

Scale: 3/32"=1'-0"

Street Plantaneous Karbib'i --

6'-0"

61/8

suggestion of the state of the

ALL MOXES CHECKED IN ENTER ORDER

Kieffer | Starlite

Existing 72\*
Banner Arm
Vew 3-us |

10 an

Banner Arm Banner Arm

¥. 5 5.

16'-6"

: ::21: