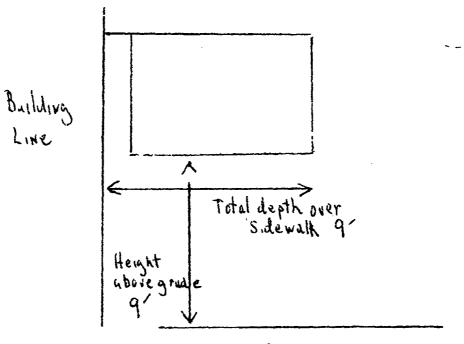

Said sign structure(s) measures as follows; along S. Western:

One (1) at eight (8) feet in length, five (5) feet in height and nine (9) feet above grade level.

The location of said privilege shall be as shown on prints kept on file with the Department of Business Affairs and Consumer Protection and the Office of the City Clerk.