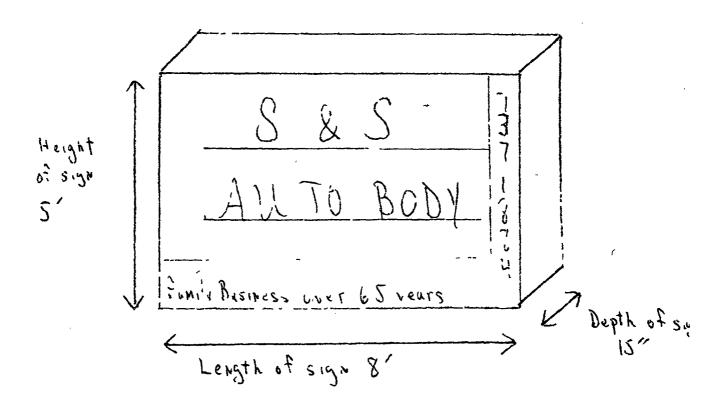

ORDINANCE S & S AUTO BODY Acct. No. 25301 - 1 Permit No. 1134166

Be It Ordained by the City Council of the City of Chicago:

SECTION 1. Permission and authority are hereby given and granted to S & S AUTO BODY, upon the terms and subject to the conditions of this ordinance to maintain and use one (1) sign(s) projecting over the public right-of-way attached to its premises known as 5840 S. Western Ave..

Said sign structure(s) measures as follows; along S. Western:

One (1) at eight (8) feet in length, five (5) feet in height and nine (9) feet above grade level.

The location of said privilege shall be as shown on prints kept on file with the Department of Business Affairs and Consumer Protection and the Office of the City Clerk.