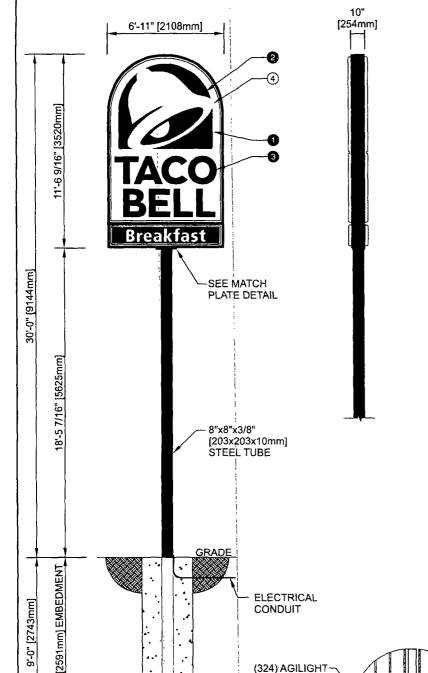

### **COUNCIL ORDER**

| RE: Approval of sign over 100 square feet in area or over 24 feet above grade                                                                                                                                                                                                                                                                                                                                |
|--------------------------------------------------------------------------------------------------------------------------------------------------------------------------------------------------------------------------------------------------------------------------------------------------------------------------------------------------------------------------------------------------------------|
| ORDERED, that the City Council hereby approves the following sign application submitted by:                                                                                                                                                                                                                                                                                                                  |
| Applicant*: Western Bell, Inc dba: Taco Bell                                                                                                                                                                                                                                                                                                                                                                 |
| (* The Applicant is the owner of the real property or the business tenant of the real property. Do not list the sign contractor, sign erector, sign company or advertising entity in the above space.)                                                                                                                                                                                                       |
| This Order approves the following sign in accordance with Municipal Code of Chicago Section 13-20-680:                                                                                                                                                                                                                                                                                                       |
| Address of Sign: 2410 S. Western Ave. Chicago, IL 606 08                                                                                                                                                                                                                                                                                                                                                     |
| Zoning District: B3-1                                                                                                                                                                                                                                                                                                                                                                                        |
| DOB Sign Permit Application #: 100756120                                                                                                                                                                                                                                                                                                                                                                     |
| Sign Details:  1. On-premise X OR Off-premise                                                                                                                                                                                                                                                                                                                                                                |
| 2. Static sign X Dynamic-image display sign                                                                                                                                                                                                                                                                                                                                                                  |
| 3. Number of sign faces 2                                                                                                                                                                                                                                                                                                                                                                                    |
| 4. Projecting over the public way No (Yes or No) If yes, Public Way Use #: N/A                                                                                                                                                                                                                                                                                                                               |
| 5. Dimensions: Length 6 feet 11 inches Height 11 feet 7 inches                                                                                                                                                                                                                                                                                                                                               |
| Total square feet in area: 80 feet 0 inches                                                                                                                                                                                                                                                                                                                                                                  |
| 6. Height above grade: 0 inches                                                                                                                                                                                                                                                                                                                                                                              |
| 7. Elevation (side of building or lot where the sign will be erected): Northeast                                                                                                                                                                                                                                                                                                                             |
| 8. Name of Sign Contractor/Erector: Identity Services, LLC                                                                                                                                                                                                                                                                                                                                                   |
| To be legal, such sign shall comply with all provisions of Title 17 of the Chicago Municipal Code ("Zoning Ordinance") and all other provisions of the Municipal Code governing the permitting, construction and maintenance and removal of signs and sign structures. Failure of the applicant and the applicant's successors to comply shall be grounds for invalidation or revocation of the sign permit. |
| DN SUS 25                                                                                                                                                                                                                                                                                                                                                                                                    |
| Alderman Ward                                                                                                                                                                                                                                                                                                                                                                                                |

## Pylon Sign - Breakfast - 75sf

(324) AGILIGHT LS-PRO260-50K-2G3

**LED MODULES** (162 EACH SIDE OF ALUM, TUBE)

[25mm x 25mm x 3mm]

ALUM. TUBE, TYP.

(8) 12V/60W-LED POWER **SUPPLIES** 

Power Supply: (8) 12V/60W LED Power Supplies @ 0.9 amps ea.

Total Load: 7.2 amps

(1) 20 amp-120V Circuits(s):

[89x89x13mm] O STEEL GUSSET HSS 5 563 O.D. x .280 (42ksi) [141 O.D. x 7mm] 8"x8"x3/8" [203x203x10mm] STEEL TUBE 1 1/8" [29mm] DIA. HOLE (4 PLACES) FOR 1" [25mm] DIA. ELECTRICAL MATCH PLATE DETAIL A325 BOLT

1" [25mm] THK. A36 PLATE

(4) 3 1/2"x3 1/2"x1/2"

PARTICULAR CARE SHALL BE TAKEN TO PROVIDE SUFFICIENT PREHEAT OF THE THICKER ELEMENT FOR THE SOUNDNESS OF THE WELD. OTHERWISE, USE 5/16" (8mm) MIN. WELD

NOT FOR CONSTRUCTION AUGUST 2017

TACO BELL - 1 GLEN BELL WAY, IRVINE, CA 92618 - 949.863.4500

3'-0" [914mm]

ĎΙΑ.

9

2.36 CU. YDS. CONCRETE REQ'D