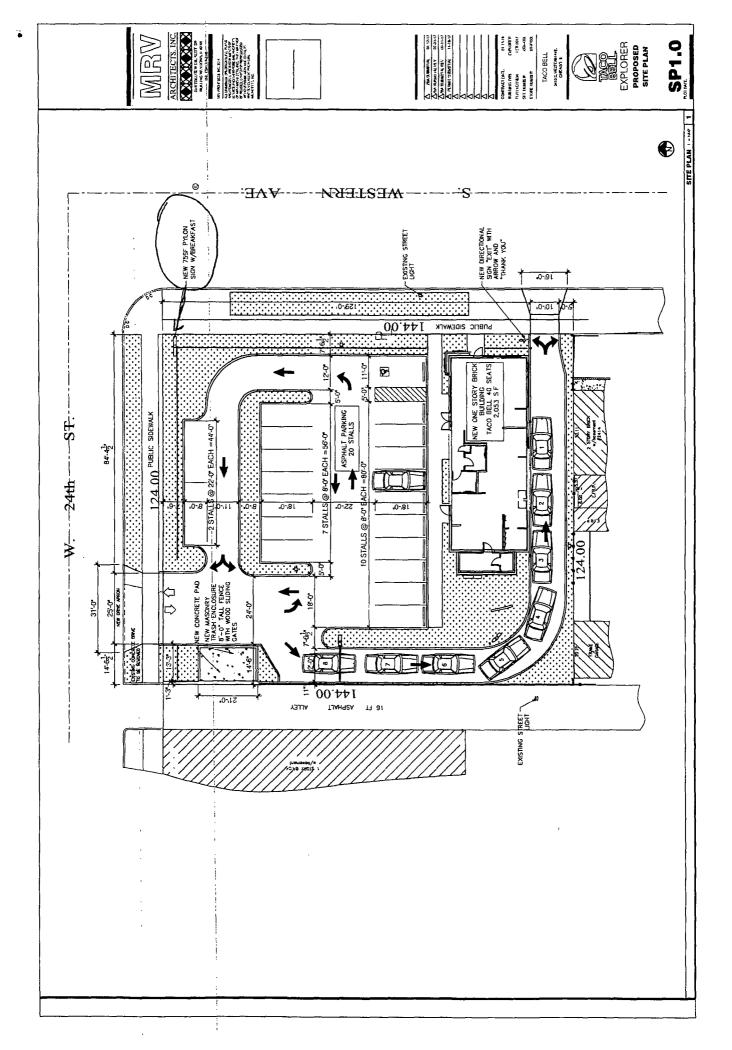

### **COUNCIL ORDER**

| RE: Approval of sign over 100 square feet in area or over 24 feet above grade                                                                                                                                                                                                                                                                                                                                |
|--------------------------------------------------------------------------------------------------------------------------------------------------------------------------------------------------------------------------------------------------------------------------------------------------------------------------------------------------------------------------------------------------------------|
| ORDERED, that the City Council hereby approves the following sign application submitted by:                                                                                                                                                                                                                                                                                                                  |
| Applicant*: Western Bell, Inc dba: Taco Bell                                                                                                                                                                                                                                                                                                                                                                 |
| (* The Applicant is the owner of the real property or the business tenant of the real property. Do not list the sign contractor, sign erector, sign company or advertising entity in the above space.)                                                                                                                                                                                                       |
| This Order approves the following sign in accordance with Municipal Code of Chicago Section 13-20-680:                                                                                                                                                                                                                                                                                                       |
| Address of Sign: 2410 S. Western Ave. Chicago, IL 606 08                                                                                                                                                                                                                                                                                                                                                     |
| Zoning District: B3-1                                                                                                                                                                                                                                                                                                                                                                                        |
| DOB Sign Permit Application #: 100756120                                                                                                                                                                                                                                                                                                                                                                     |
| Sign Details:  1. On-premise X OR Off-premise                                                                                                                                                                                                                                                                                                                                                                |
| 2. Static sign X Dynamic-image display sign                                                                                                                                                                                                                                                                                                                                                                  |
| 3. Number of sign faces 2                                                                                                                                                                                                                                                                                                                                                                                    |
| 4. Projecting over the public way No (Yes or No) If yes, Public Way Use #: N/A                                                                                                                                                                                                                                                                                                                               |
| 5. Dimensions: Length 6 feet 11 inches Height 11 feet 7 inches                                                                                                                                                                                                                                                                                                                                               |
| Total square feet in area: 80 feet 0 inches                                                                                                                                                                                                                                                                                                                                                                  |
| 6. Height above grade: 0 inches                                                                                                                                                                                                                                                                                                                                                                              |
| 7. Elevation (side of building or lot where the sign will be erected): Northeast                                                                                                                                                                                                                                                                                                                             |
| 8. Name of Sign Contractor/Erector: Identity Services, LLC                                                                                                                                                                                                                                                                                                                                                   |
| To be legal, such sign shall comply with all provisions of Title 17 of the Chicago Municipal Code ("Zoning Ordinance") and all other provisions of the Municipal Code governing the permitting, construction and maintenance and removal of signs and sign structures. Failure of the applicant and the applicant's successors to comply shall be grounds for invalidation or revocation of the sign permit. |
| DN SUS 25                                                                                                                                                                                                                                                                                                                                                                                                    |
| Alderman Ward                                                                                                                                                                                                                                                                                                                                                                                                |