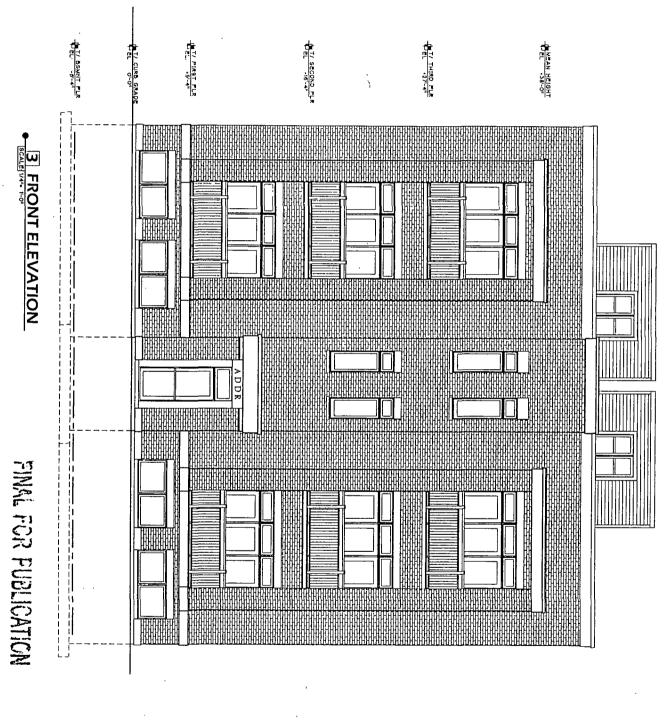

## <u>M1-2 to B2-2</u>

Applicant seeks to demolish 2 existing buildings on lot and construct a new 4 story 6 dwelling unit building with basement 38 feet in height and 6 parking spaces.

÷

| _                 |                    |
|-------------------|--------------------|
| FAR               | 2.2                |
| Lot Area          | 6,256 Square Feet  |
| Building Area     | 13,500 Square Feet |
| Building Height   | 38 Feet            |
| Front Setback     | 2 Feet             |
| Rear Setback      | 30 Feet            |
| West side Setback | 1 Foot             |
| East side Setback | 1 Foot             |
| Parking           | 6 Parking Spaces   |