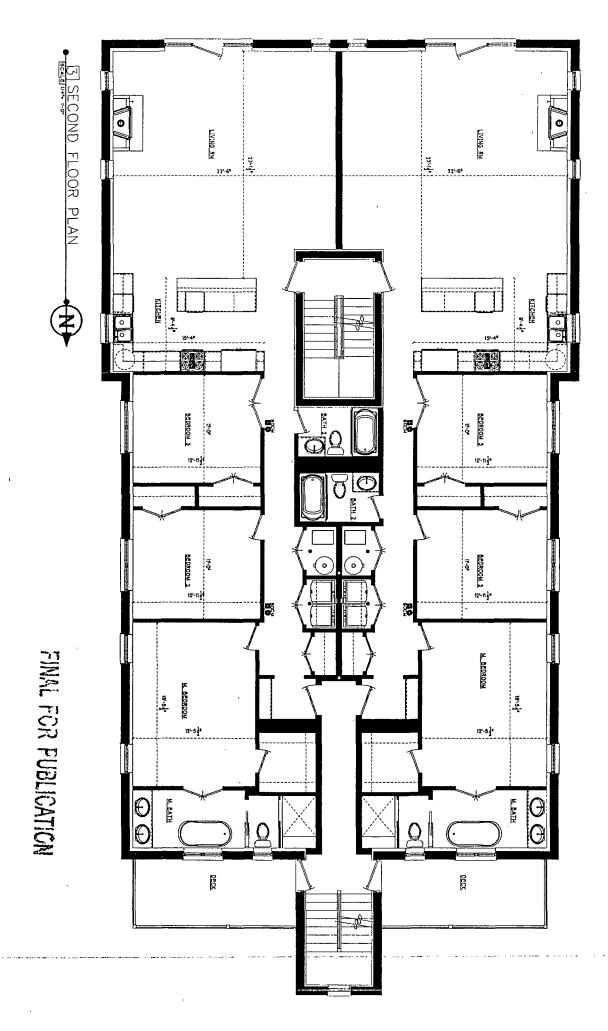

## <u>M1-2 to B2-2</u>

Applicant seeks to demolish 2 existing buildings on lot and construct a new 4 story 6 dwelling unit building with basement 38 feet in height and 6 parking spaces.

÷

| _                 |                    |
|-------------------|--------------------|
| FAR               | 2.2                |
| Lot Area          | 6,256 Square Feet  |
| Building Area     | 13,500 Square Feet |
| Building Height   | 38 Feet            |
| Front Setback     | 2 Feet             |
| Rear Setback      | 30 Feet            |
| West side Setback | 1 Foot             |
| East side Setback | 1 Foot             |
| Parking           | 6 Parking Spaces   |