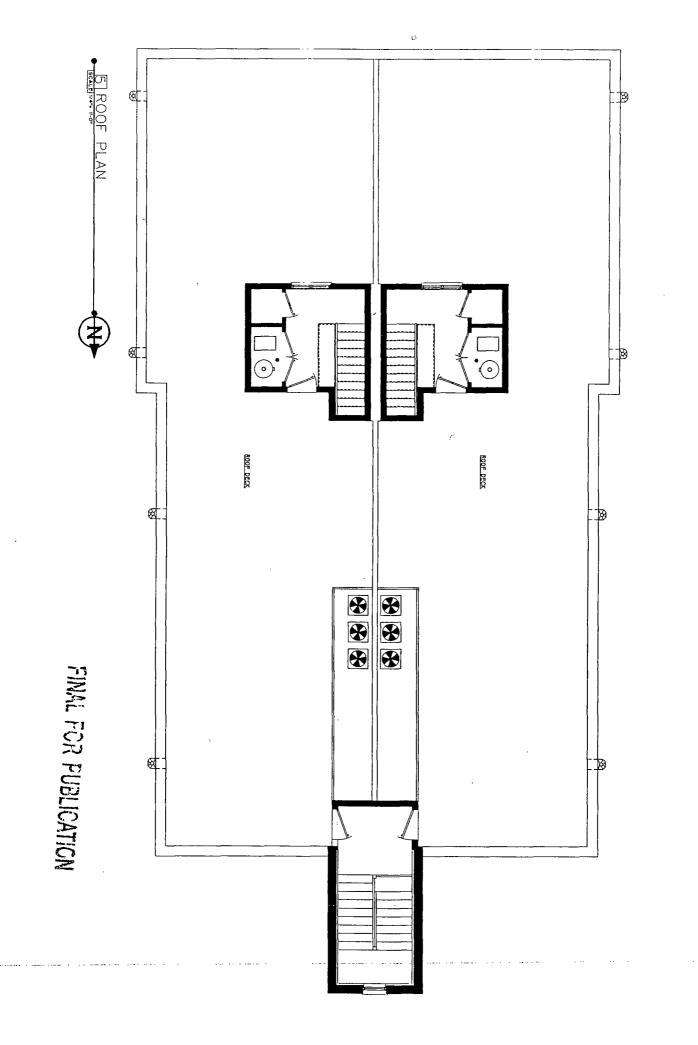

## <u>M1-2 to B2-2</u>

Applicant seeks to demolish 2 existing buildings on lot and construct a new 4 story 6 dwelling unit building with basement 38 feet in height and 6 parking spaces.

÷

| _                 |                    |
|-------------------|--------------------|
| FAR               | 2.2                |
| Lot Area          | 6,256 Square Feet  |
| Building Area     | 13,500 Square Feet |
| Building Height   | 38 Feet            |
| Front Setback     | 2 Feet             |
| Rear Setback      | 30 Feet            |
| West side Setback | 1 Foot             |
| East side Setback | 1 Foot             |
| Parking           | 6 Parking Spaces   |