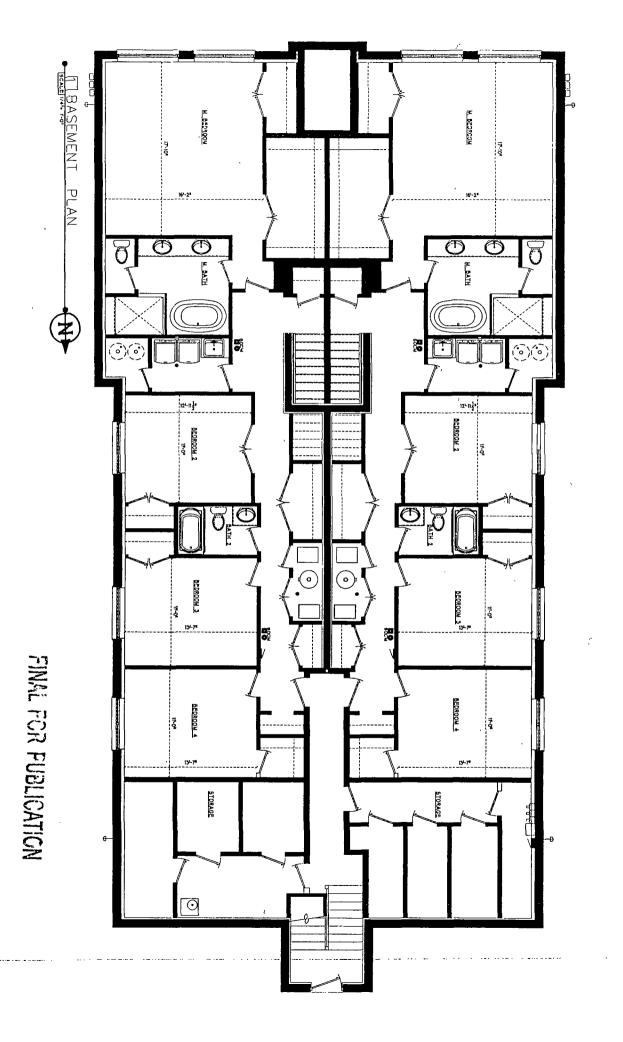

### **NARRATIVE AND PLANS**

#### 1211-13 West Belmont Avenue

## <u>M1-2 to B2-2</u>

Applicant seeks to demolish 2 existing buildings on lot and construct a new 4 story 6 dwelling unit building with basement 38 feet in height and 6 parking spaces.

÷

| _                 |                    |
|-------------------|--------------------|
| FAR               | 2.2                |
| Lot Area          | 6,256 Square Feet  |
| Building Area     | 13,500 Square Feet |
| Building Height   | 38 Feet            |
| Front Setback     | 2 Feet             |
| Rear Setback      | 30 Feet            |
| West side Setback | 1 Foot             |
| East side Setback | 1 Foot             |
| Parking           | 6 Parking Spaces   |