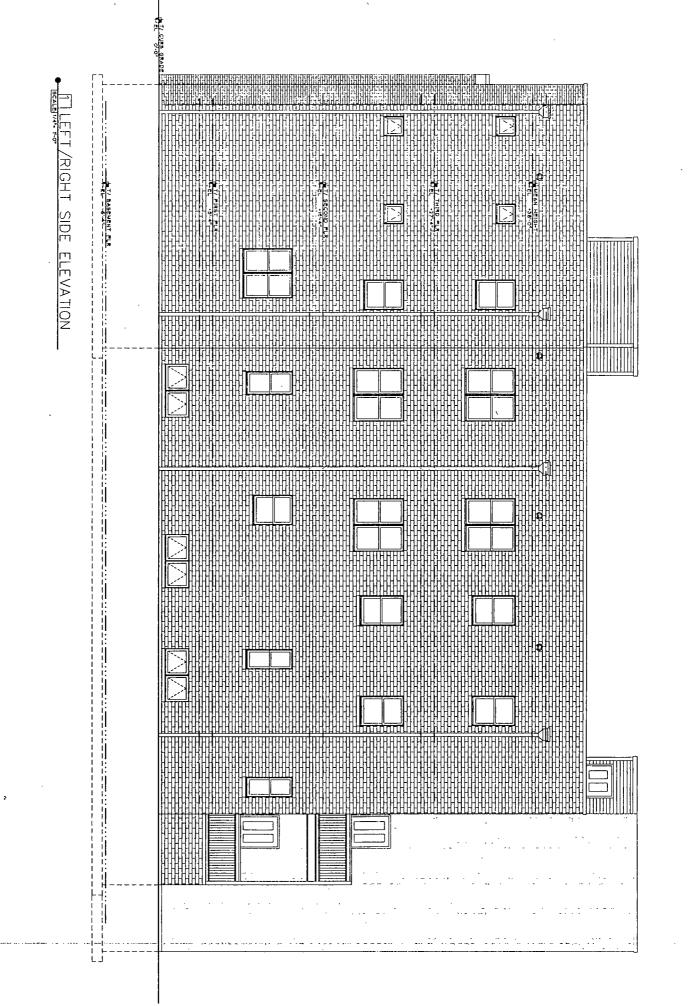

## <u>M1-2 to B2-2</u>

Applicant seeks to demolish 2 existing buildings on lot and construct a new 4 story 6 dwelling unit building with basement 38 feet in height and 6 parking spaces.

÷

| _                 |                    |
|-------------------|--------------------|
| FAR               | 2.2                |
| Lot Area          | 6,256 Square Feet  |
| Building Area     | 13,500 Square Feet |
| Building Height   | 38 Feet            |
| Front Setback     | 2 Feet             |
| Rear Setback      | 30 Feet            |
| West side Setback | 1 Foot             |
| East side Setback | 1 Foot             |
| Parking           | 6 Parking Spaces   |