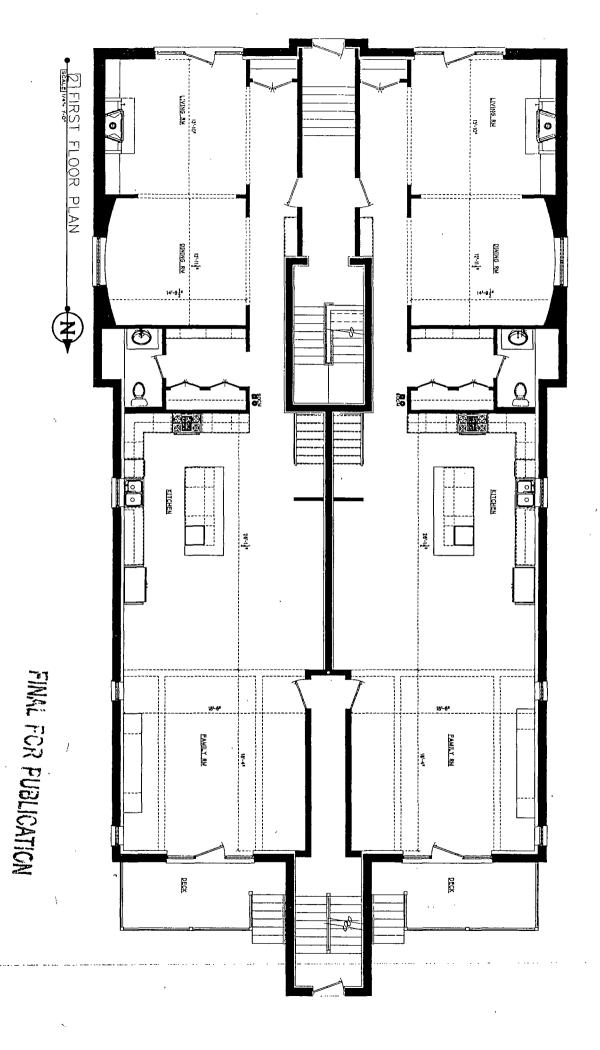

### **NARRATIVE AND PLANS**

#### 1211-13 West Belmont Avenue

## <u>M1-2 to B2-2</u>

Applicant seeks to demolish 2 existing buildings on lot and construct a new 4 story 6 dwelling unit building with basement 38 feet in height and 6 parking spaces.

÷

| _                 |                    |
|-------------------|--------------------|
| FAR               | 2.2                |
| Lot Area          | 6,256 Square Feet  |
| Building Area     | 13,500 Square Feet |
| Building Height   | 38 Feet            |
| Front Setback     | 2 Feet             |
| Rear Setback      | 30 Feet            |
| West side Setback | 1 Foot             |
| East side Setback | 1 Foot             |
| Parking           | 6 Parking Spaces   |