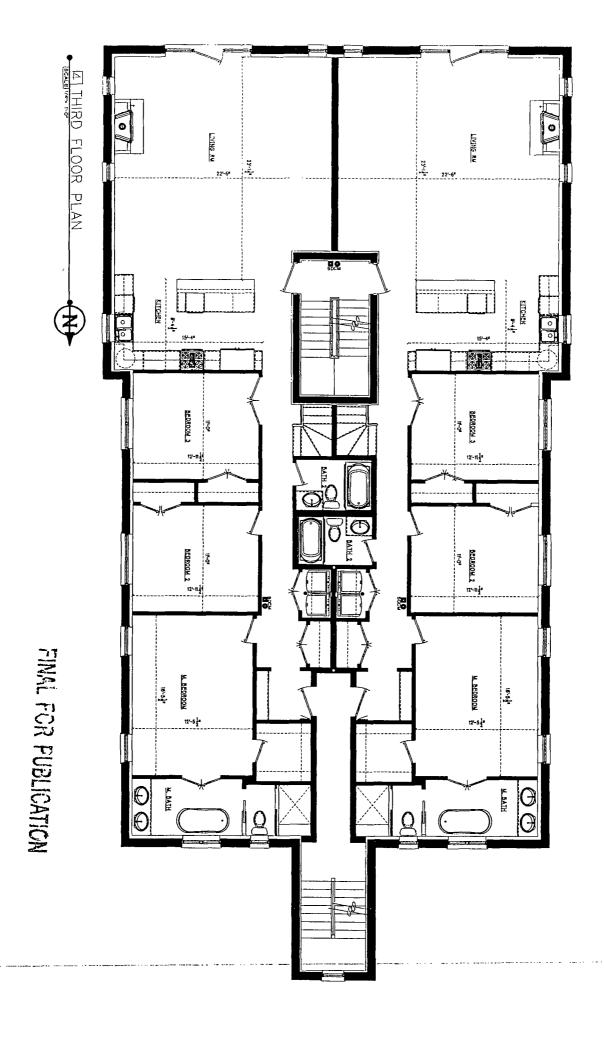

## <u>M1-2 to B2-2</u>

Applicant seeks to demolish 2 existing buildings on lot and construct a new 4 story 6 dwelling unit building with basement 38 feet in height and 6 parking spaces.

÷

| _                 |                    |
|-------------------|--------------------|
| FAR               | 2.2                |
| Lot Area          | 6,256 Square Feet  |
| Building Area     | 13,500 Square Feet |
| Building Height   | 38 Feet            |
| Front Setback     | 2 Feet             |
| Rear Setback      | 30 Feet            |
| West side Setback | 1 Foot             |
| East side Setback | 1 Foot             |
| Parking           | 6 Parking Spaces   |