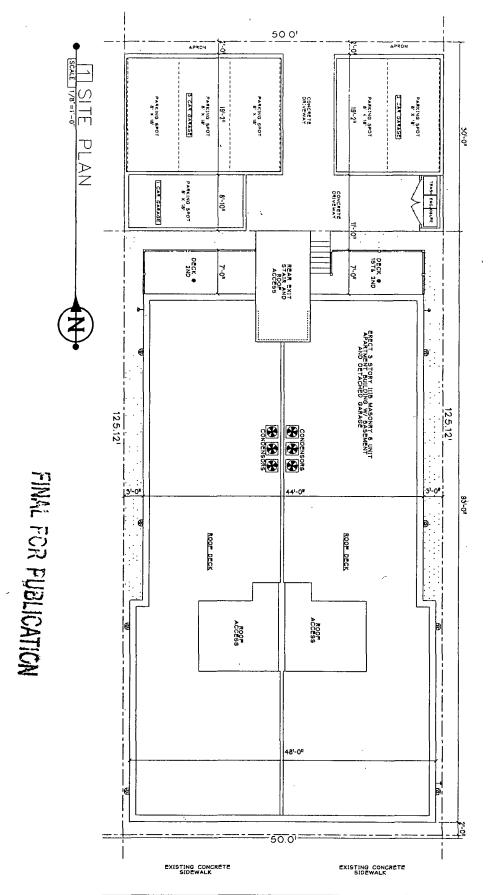

### **NARRATIVE AND PLANS**

#### 1211-13 West Belmont Avenue

## <u>M1-2 to B2-2</u>

Applicant seeks to demolish 2 existing buildings on lot and construct a new 4 story 6 dwelling unit building with basement 38 feet in height and 6 parking spaces.

÷

| _                 |                    |
|-------------------|--------------------|
| FAR               | 2.2                |
| Lot Area          | 6,256 Square Feet  |
| Building Area     | 13,500 Square Feet |
| Building Height   | 38 Feet            |
| Front Setback     | 2 Feet             |
| Rear Setback      | 30 Feet            |
| West side Setback | 1 Foot             |
| East side Setback | 1 Foot             |
| Parking           | 6 Parking Spaces   |