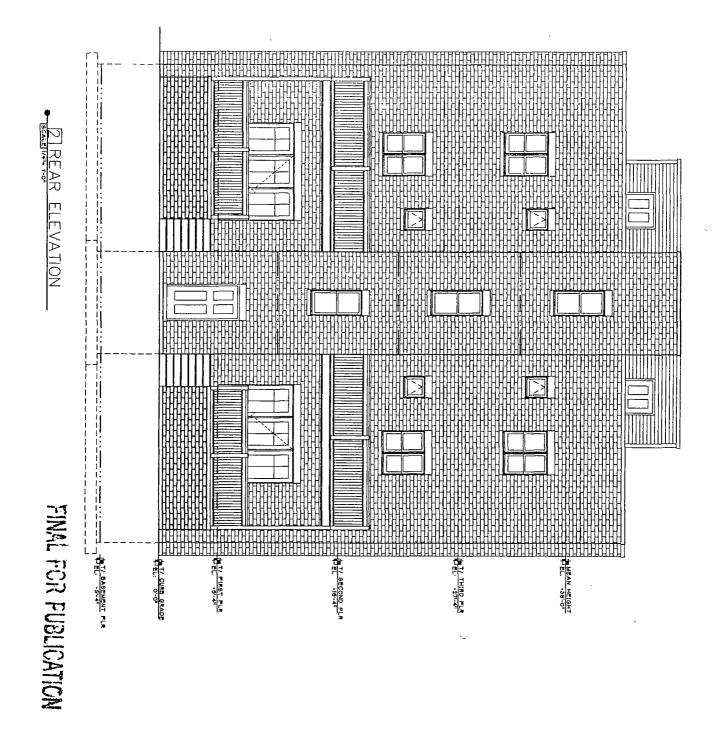

## <u>M1-2 to B2-2</u>

Applicant seeks to demolish 2 existing buildings on lot and construct a new 4 story 6 dwelling unit building with basement 38 feet in height and 6 parking spaces.

÷

| _                 |                    |
|-------------------|--------------------|
| FAR               | 2.2                |
| Lot Area          | 6,256 Square Feet  |
| Building Area     | 13,500 Square Feet |
| Building Height   | 38 Feet            |
| Front Setback     | 2 Feet             |
| Rear Setback      | 30 Feet            |
| West side Setback | 1 Foot             |
| East side Setback | 1 Foot             |
| Parking           | 6 Parking Spaces   |