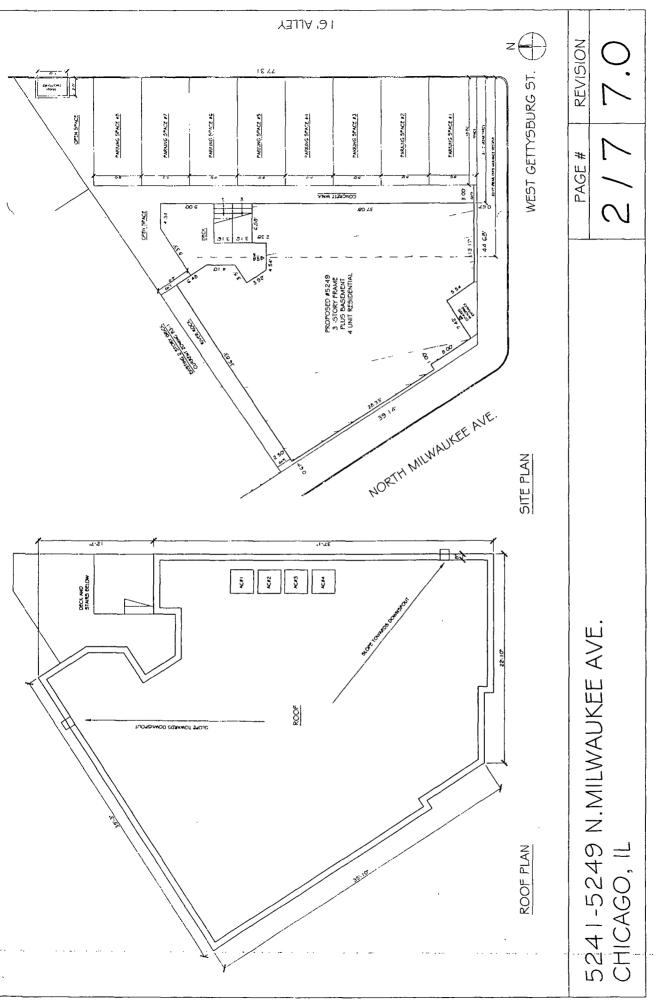

5241-49 North Milwaukee Avenue

Applicant seeks a Type I Map Amendment of the City of Chicago Zoning Map from the current B3-1 District to that of a B2-3 District for the property commonly known as 5241-49 North Milwaukee Avenue. The total lot area of the subject site is 3,300 square feet. Applicant seeks to improve the site with a new construction building containing four residential dwelling units and no commercial space.

The following is a list of the proposed (existing) dimensions of the development:

| Density:              | 4 residential dwelling units |
|-----------------------|------------------------------|
| Lot Area Per Unit:    | 825 square feet              |
| Off Street Parking:   | 8 spaces                     |
| Height:               | 34 feet 11 inches            |
| Floor Area:           | 3,783 square feet            |
| Floor Area Ratio:     | 3                            |
| Front (West) Setback: | .67 feet                     |
| Rear (East) Setback:  | 21 feet                      |
| North Side Setback:   | 2.5 feet                     |
| South Side Setback:   | .67 feet                     |

524,1-49 NORTH MILWAUKEE AVENUE - CHICAGO, IL, 60630

ZONING CHANGE REQUEST- NEW CONSTRUCTION FOUR UNIT RESIDENTIAL BUILDING

FINAL FOR FUBLICATION

1. ZONING CHANGE REQUEST TO CHANGE FROM B3-1 ZONING TO B2-3 ZONING

ZONING VARIANCE REQUEST REDUCTION IN REAR YARD FROM 30' TO 21' പ

WITH B2-3 ZONING

LOT 51ZE 3,300 5F

LOT DIZE: 3,500 DF
MLÀ ALLOWED: 400 SF PER UNIT; MLA PROPOSED: 825 SF PER UNIT
8 RESIDENTIAL UNITS ALLOWED; 4 UNITS PROPOSED
4 FAR: 3.0, 9,900 SF ALLOWED; 3,783 PROPOSED
5 BUILDING HEIGHT: 47'-0" MAXIMUM, 34'-11" PROPOSED