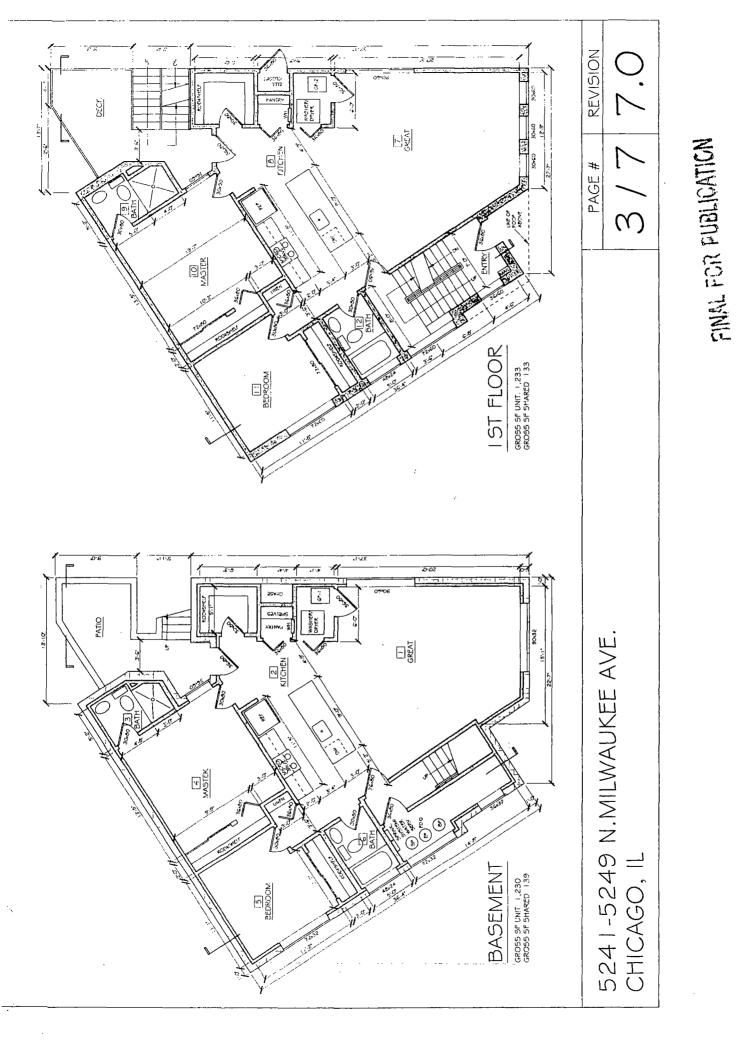

Applicant seeks a Type I Map Amendment of the City of Chicago Zoning Map from the current B3-1 District to that of a B2-3 District for the property commonly known as 5241-49 North Milwaukee Avenue. The total lot area of the subject site is 3,300 square feet. Applicant seeks to improve the site with a new construction building containing four residential dwelling units and no commercial space.

The following is a list of the proposed (existing) dimensions of the development:

| Density:              | 4 residential dwelling units |
|-----------------------|------------------------------|
| Lot Area Per Unit:    | 825 square feet              |
| Off Street Parking:   | 8 spaces                     |
| Height:               | 34 feet 11 inches            |
| Floor Area:           | 3,783 square feet            |
| Floor Area Ratio:     | 3                            |
| Front (West) Setback: | .67 feet                     |
| Rear (East) Setback:  | 21 feet                      |
| North Side Setback:   | 2.5 feet                     |
| South Side Setback:   | .67 feet                     |