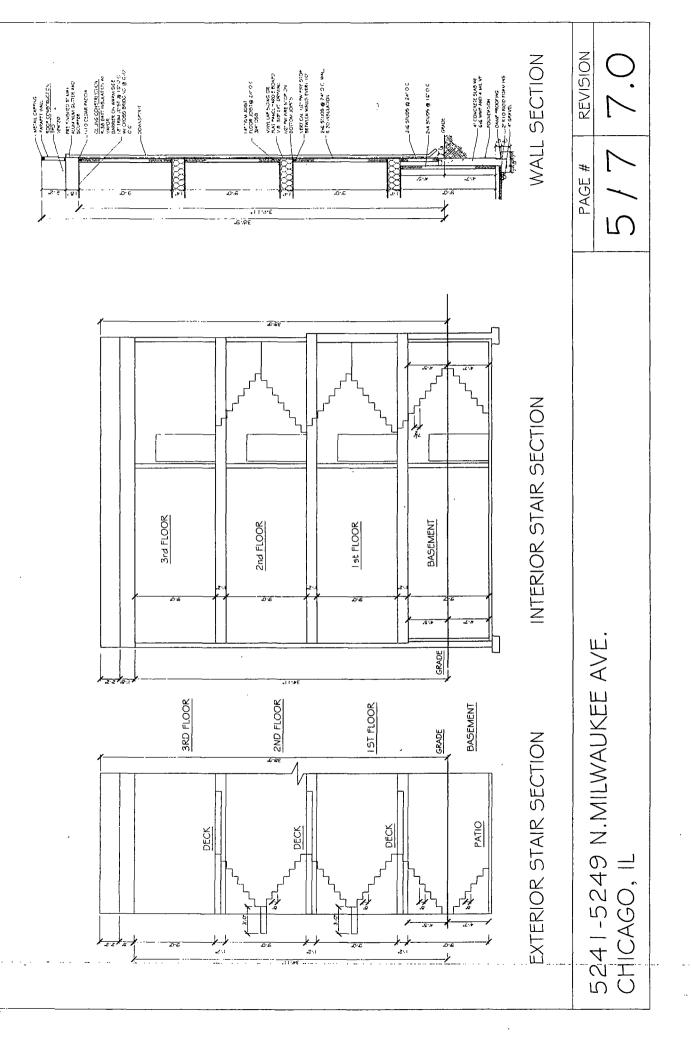

The following is a list of the proposed (existing) dimensions of the development:

| Density:              | 4 residential dwelling units |
|-----------------------|------------------------------|
| Lot Area Per Unit:    | 825 square feet              |
| Off Street Parking:   | 8 spaces                     |
| Height:               | 34 feet 11 inches            |
| Floor Area:           | 3,783 square feet            |
| Floor Area Ratio:     | 3                            |
| Front (West) Setback: | .67 feet                     |
| Rear (East) Setback:  | 21 feet                      |
| North Side Setback:   | 2.5 feet                     |
| South Side Setback:   | .67 feet                     |

|                            |                   | EXISTING             | REQUESTED            | PROPOSED    |                                        |               |
|----------------------------|-------------------|----------------------|----------------------|-------------|----------------------------------------|---------------|
| -                          | CHAPTER/          | ORDINANČE            | ORDINANCE            | AS          |                                        |               |
| ITEM ISSUE                 | ARTICLE           | REQUIREMENTS         | REQUIREMENTS         | DRAWN       | REMARKS                                |               |
| ZONING REQUIREMENTS        |                   |                      |                      |             |                                        |               |
| I . O I ZONING DISTRICT    | CZO TITLE 17      | B3-1                 | B2-3                 | B2-3        | ZONING CHANGE                          |               |
| I . O2 LOT AREA PER UNIT   | CZO TITLE 17 75.3 | 2,500 SF             | 400 SF               | 825 SF      | ZONING CHANGE                          |               |
| 03 MAXIMUM FLOOR RATIO     | CZO TITLE 17 76.3 | 1.2                  | 3                    | 3           | ZONING CHANGE                          |               |
| 1.04 TOTAL BUILDING AREA   | CZO TITLE 17      | 3,690 SF MAX.        | 9,900 SF             | (3,783 5F)  |                                        |               |
| 1.05 BUILDING HEIGHT       | CZO TITLE 17      | 38'-0"               | 47'-0"               | 34-11       | 3 FLOORS                               |               |
| 1.06 MINIMUM YARDS         | CZO TITLE 17 7B   | FY-0', RY-30', 5Y-0' | FY-0', RY-30', 5Y-0' | SEE REMARKS | FY=8", RY=21' (VARIANCE NEEDED), SY=8" | 5Y=8"         |
| : .07 OPEN SPACE           | CZO TITLE 17      | N/A                  | N/A                  | N/A         |                                        |               |
| 1.08 OFF STREET PARKING    | CZO TITLE 17      | N/A                  | N/A                  | N/A         |                                        |               |
| 1.09 OFF STREET PARKING    | CZO TITLE 17 13.1 | 4 SPACES             | 4 SPACES             | 8 SPACES    |                                        |               |
| BUILDING REQUIREMENTS      |                   |                      |                      |             |                                        |               |
| 2.03 TYPES OF CONSTRUCTION | 6(13-60) P.329    | TYPE IV-A            | TYPE I V-A           | TYPE I V-A  |                                        | <br> <br>     |
|                            |                   |                      |                      |             |                                        |               |
|                            |                   |                      |                      |             | PAGE # REVISION                        | Z             |
| DZ41-DZ45 N.MILWAUKEE AVE. | NUNEE AVE.        |                      |                      |             |                                        |               |
| CHICAGO, IL                |                   |                      |                      |             | )./  -/ /                              | $\overline{}$ |
|                            |                   |                      |                      |             | -                                      |               |