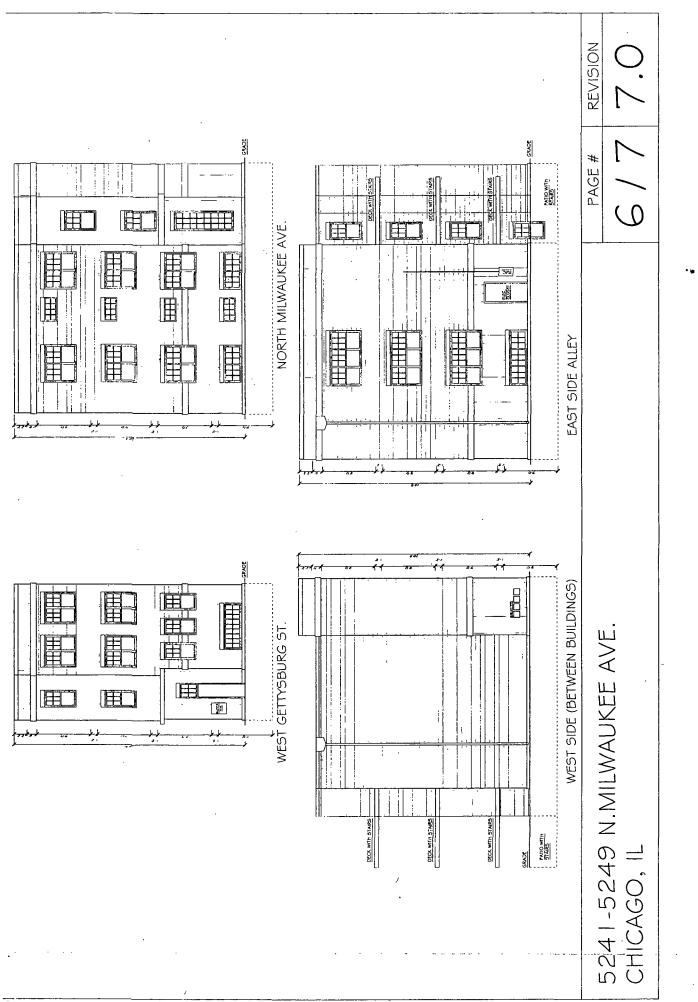

The following is a list of the proposed (existing) dimensions of the development:

| Density:              | 4 residential dwelling units |
|-----------------------|------------------------------|
| Lot Area Per Unit:    | 825 square feet              |
| Off Street Parking:   | 8 spaces                     |
| Height:               | 34 feet 11 inches            |
| Floor Area:           | 3,783 square feet            |
| Floor Area Ratio:     | 3                            |
| Front (West) Setback: | .67 feet                     |
| Rear (East) Setback:  | 21 feet                      |
| North Side Setback:   | 2.5 feet                     |
| South Side Setback:   | .67 feet                     |

|                            |                   | EXISTING             | REQUESTED            | PROPOSED    |                                        |               |
|----------------------------|-------------------|----------------------|----------------------|-------------|----------------------------------------|---------------|
| -                          | CHAPTER/          | ORDINANČE            | ORDINANCE            | AS          |                                        |               |
| ITEM ISSUE                 | ARTICLE           | REQUIREMENTS         | REQUIREMENTS         | DRAWN       | REMARKS                                |               |
| ZONING REQUIREMENTS        |                   |                      |                      |             |                                        |               |
| I . O I ZONING DISTRICT    | CZO TITLE 17      | B3-1                 | B2-3                 | B2-3        | ZONING CHANGE                          |               |
| I . O2 LOT AREA PER UNIT   | CZO TITLE 17 75.3 | 2,500 SF             | 400 SF               | 825 SF      | ZONING CHANGE                          |               |
| 03 MAXIMUM FLOOR RATIO     | CZO TITLE 17 76.3 | 1.2                  | 3                    | 3           | ZONING CHANGE                          |               |
| 1.04 TOTAL BUILDING AREA   | CZO TITLE 17      | 3,690 SF MAX.        | 9,900 SF             | (3,783 5F)  |                                        |               |
| 1.05 BUILDING HEIGHT       | CZO TITLE 17      | 38'-0"               | 47'-0"               | 34-11       | 3 FLOORS                               |               |
| 1.06 MINIMUM YARDS         | CZO TITLE 17 7B   | FY-0', RY-30', 5Y-0' | FY-0', RY-30', 5Y-0' | SEE REMARKS | FY=8", RY=21' (VARIANCE NEEDED), SY=8" | 5Y=8"         |
| : .07 OPEN SPACE           | CZO TITLE 17      | N/A                  | N/A                  | N/A         |                                        |               |
| 1.08 OFF STREET PARKING    | CZO TITLE 17      | N/A                  | N/A                  | N/A         |                                        |               |
| 1.09 OFF STREET PARKING    | CZO TITLE 17 13.1 | 4 SPACES             | 4 SPACES             | 8 SPACES    |                                        |               |
| BUILDING REQUIREMENTS      |                   |                      |                      |             |                                        |               |
| 2.03 TYPES OF CONSTRUCTION | 6(13-60) P.329    | TYPE IV-A            | TYPE I V-A           | TYPE I V-A  |                                        | <br> <br>     |
|                            |                   |                      |                      |             |                                        |               |
|                            |                   |                      |                      |             | PAGE # REVISION                        | Z             |
| DZ41-DZ45 N.MILWAUKEE AVE. | NUNEE AVE.        |                      |                      |             |                                        |               |
| CHICAGO, IL                |                   |                      |                      |             | )./  -/ /                              | $\overline{}$ |
|                            |                   |                      |                      |             | -                                      |               |