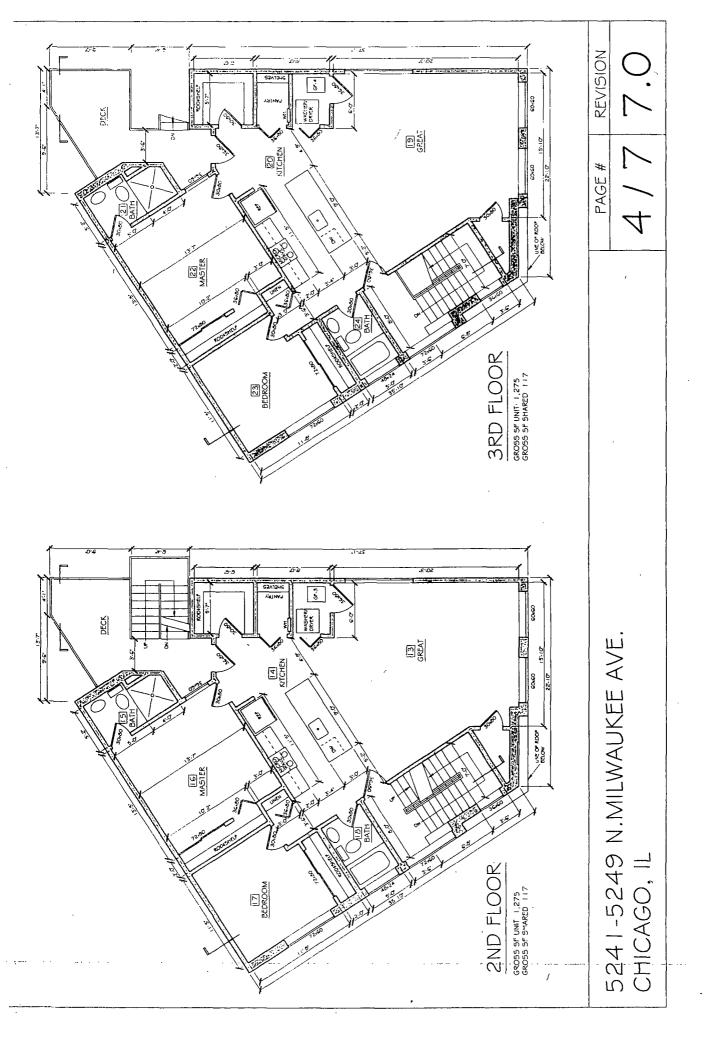

Applicant seeks a Type I Map Amendment of the City of Chicago Zoning Map from the current B3-1 District to that of a B2-3 District for the property commonly known as 5241-49 North Milwaukee Avenue. The total lot area of the subject site is 3,300 square feet. Applicant seeks to improve the site with a new construction building containing four residential dwelling units and no commercial space.

The following is a list of the proposed (existing) dimensions of the development:

| Density:              | 4 residential dwelling units |
|-----------------------|------------------------------|
| Lot Area Per Unit:    | 825 square feet              |
| Off Street Parking:   | 8 spaces                     |
| Height:               | 34 feet 11 inches            |
| Floor Area:           | 3,783 square feet            |
| Floor Area Ratio:     | 3                            |
| Front (West) Setback: | .67 feet                     |
| Rear (East) Setback:  | 21 feet                      |
| North Side Setback:   | 2.5 feet                     |
| South Side Setback:   | .67 feet                     |