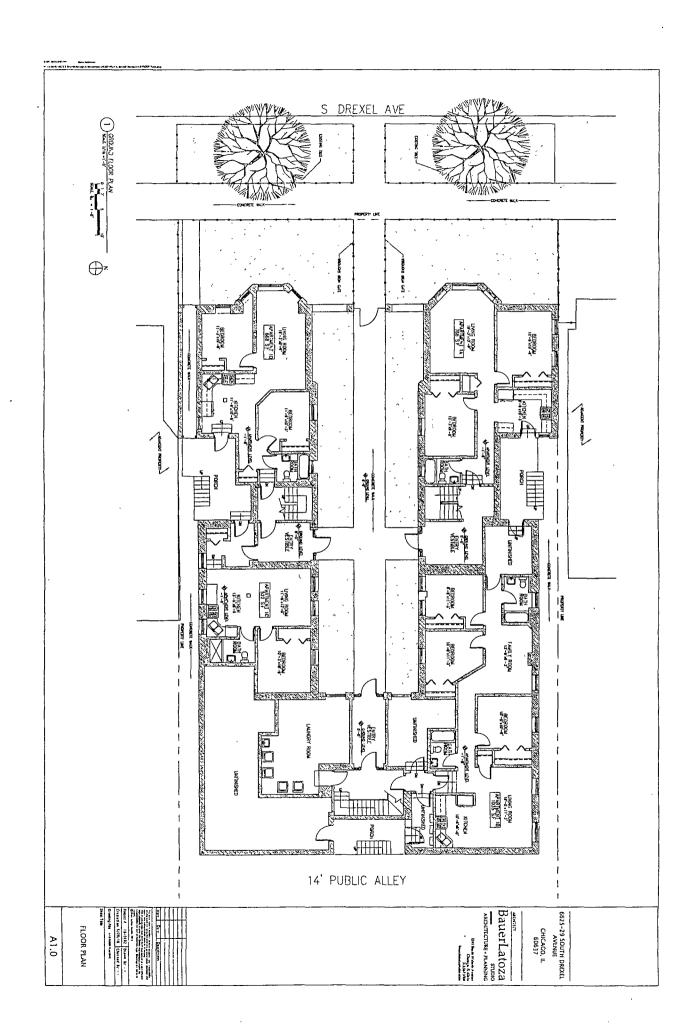

#### 6625-29 SOUTH DREXEL AVENUE

#### Zoning Change from RT 4 to RM 5.5

The applicant seeks to convert from 20 to 22 dwelling units (2 new housing plus) on the Ground floor of an existing 3 story non-conforming building 33 feet in height with no parking.

| FAR                       | 1.9                   |
|---------------------------|-----------------------|
| Lot Area                  | 9,437.25 Square Feet  |
| Building Area             | 18,313.68 Square Feet |
| Minimum Lot Area Per Unit | 428 Square Feet       |
| Building Height           | 33 Feet               |
| Front Setback             | 16.73 Feet            |
| Rear Setback              | Zero                  |
| West side Setback         | 3.9 Feet              |
| East side Setback         | 3.9 Feet              |
| Parking                   | Zero                  |