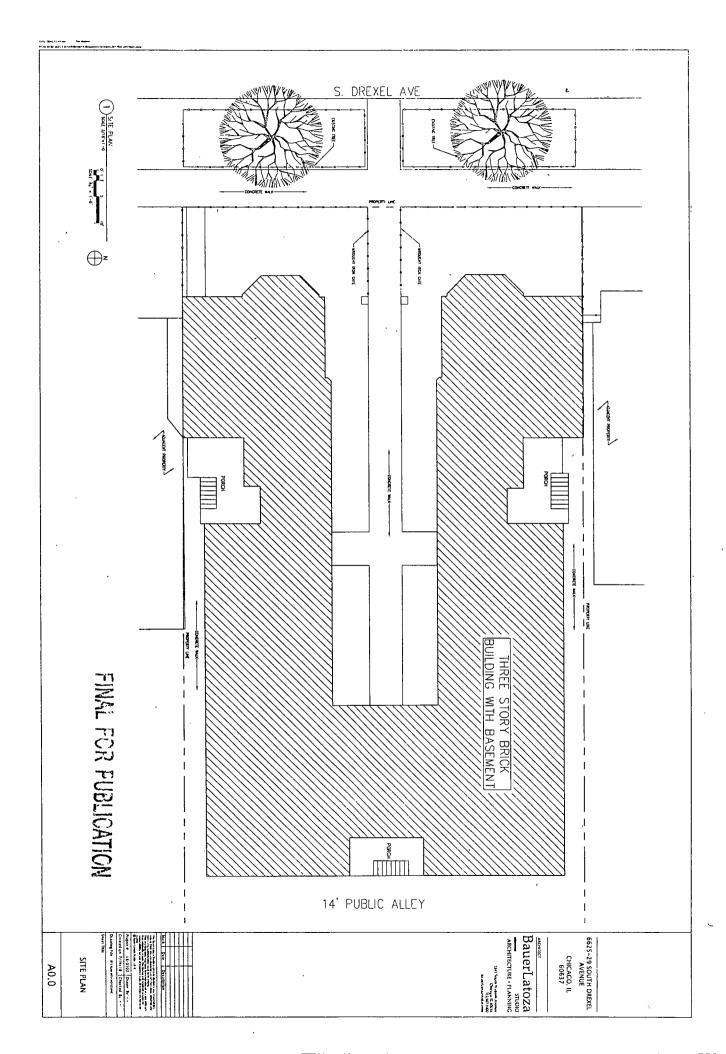

to those of an RM5.5 Residential Multi-Unit District.

SECTION 2. This ordinance takes effect after its passage and due publication.

Common Address of Property: 6625-29 South Drexel Avenue.

FINAL FOR PUBLICATION

#### 6625-29 SOUTH DREXEL AVENUE

#### Zoning Change from RT 4 to RM 5.5

The applicant seeks to convert from 20 to 22 dwelling units (2 new housing plus) on the Ground floor of an existing 3 story non-conforming building 33 feet in height with no parking.

| FAR                       | 1.9                   |
|---------------------------|-----------------------|
| Lot Area                  | 9,437.25 Square Feet  |
| Building Area             | 18,313.68 Square Feet |
| Minimum Lot Area Per Unit | 428 Square Feet       |
| Building Height           | 33 Feet               |
| Front Setback             | 16.73 Feet            |
| Rear Setback              | Zero                  |
| West side Setback         | 3.9 Feet              |
| East side Setback         | 3.9 Feet              |
| Parking                   | Zero                  |