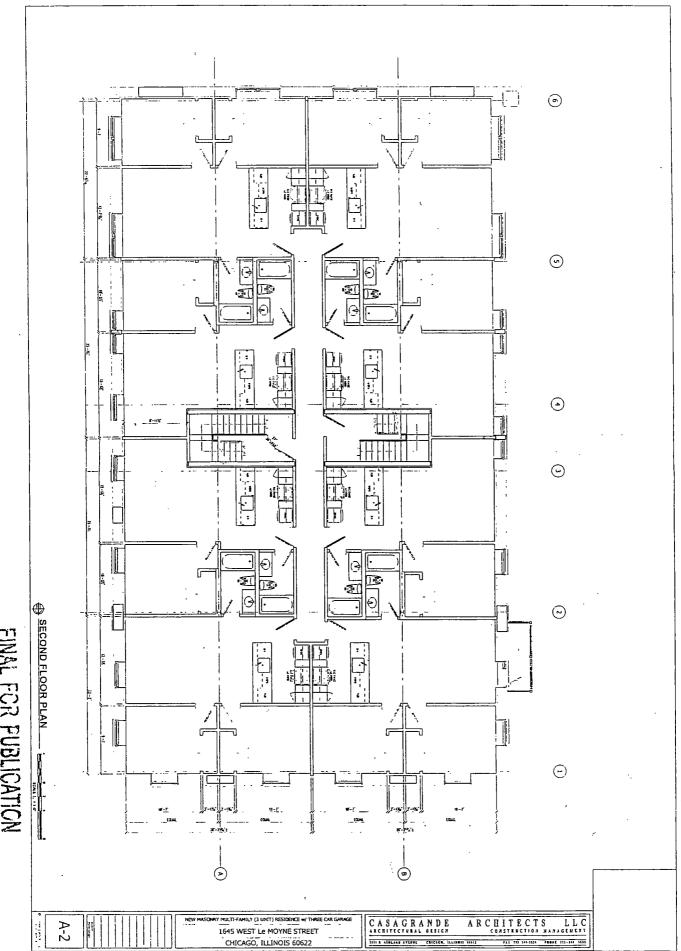

existing three-story community center and food kitchen building to a sixteen (16) unit residential building. Sixteen (16) onsite, garage parking spaces will be provided. The existing building's height (46 ft.-2.5 in.) and

floor-area total will remain without change.

(A) The Project's Floor Area Ratio: 16,800 square feet (2.33 FAR)

(B) The Project's Density (Lot Area Per Dwelling Unit):

16 dwelling units (400 square feet per unit permitted as of right)