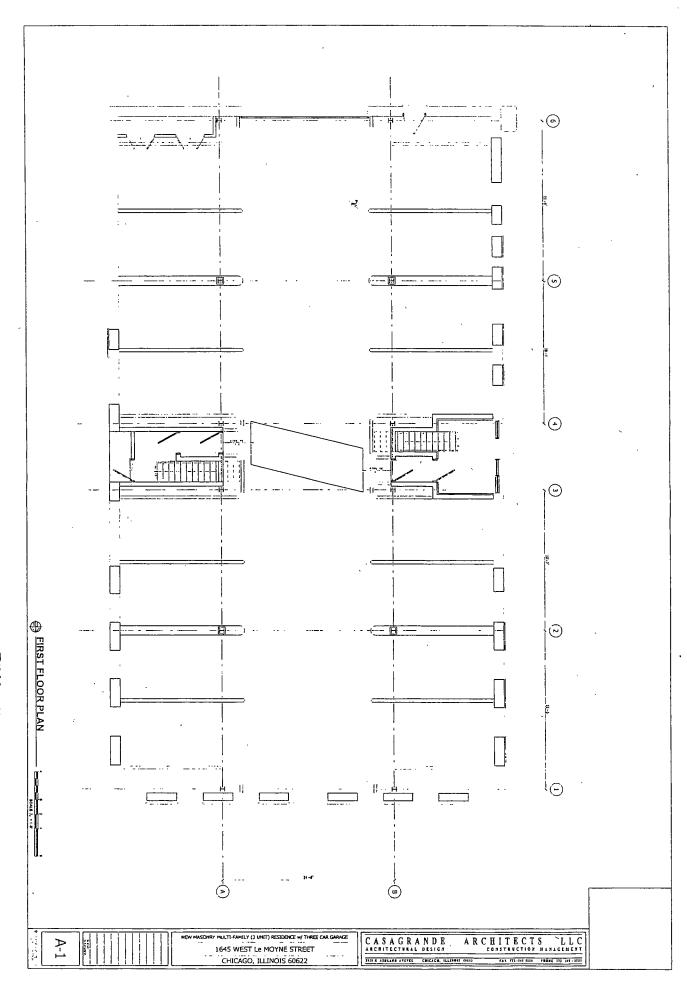

## 17-13-0303-C (1) Narrative Zoning Analysis – 1645 West LeMoyne Street, Chicago, IL

Proposed Zoning: RM-5.5 Residential Multi-Unit District

Lot Area: 7,181.38 square feet

Proposed Land Use: The Applicant is seeking a zoning change to permit the conversion of the

existing three-story community center and food kitchen building to a sixteen (16) unit residential building. Sixteen (16) onsite, garage parking spaces will be provided. The existing building's height (46 ft.-2.5 in.) and

floor-area total will remain without change.

(A) The Project's Floor Area Ratio: 16,800 square feet (2.33 FAR)

(B) The Project's Density (Lot Area Per Dwelling Unit):

16 dwelling units (400 square feet per unit permitted as of right)

- (C) The amount of off-street parking: 16 parking spaces
- (D) Setbacks:
- a. Front Setback: 0 feet-0 inches
- b. Rear Setback: 0 feet-0 inches
- c. Side Setbacks:

East: 0 feet-0 inches
West: 10 feet-0 inches