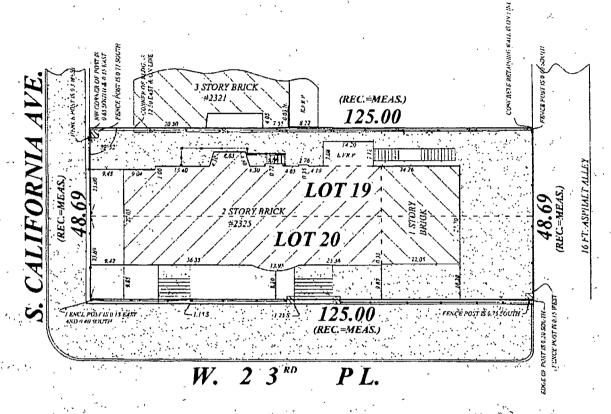

#### PLAT OF SURVEY

DESCRIBED AS

LOTS 19 AND 20 IN MCCORMICK ESTATE SUBDIVISION OF BLOCK 5 IN S. J. WALKER'S SUBDIVISION OF THE NORTHEAST 1/4 OF SECTION 25, TOWNSHIP 39 NORTH; RANGE 13. EAST OF THE THIRD PRINCIPAL MERIDIAN EXCEPT THENORTH 125 FEET OF THE WEST 250 FEET THEREOF IN COOK COUNTY, ILLINOIS.

TOTAL LAND AREA: 6086.2 SQ. FEET

#### LEGEND

- CHAIN LINK FENCE
- WYOOD FENCE
- IRO'S FENCE
- CONCRETT PAYEMENT
E FR P ENCLOSED FRAME PORCH
O FR P OPEN FENER PORCH
- SIDE BOUNGARY LINE
- ALDG SETBACK LINE
- CENTER LINE

ACL DIMENSIONS ARE SHOWN IN FRUIT AND DECIMAL PARTS THEREOF.