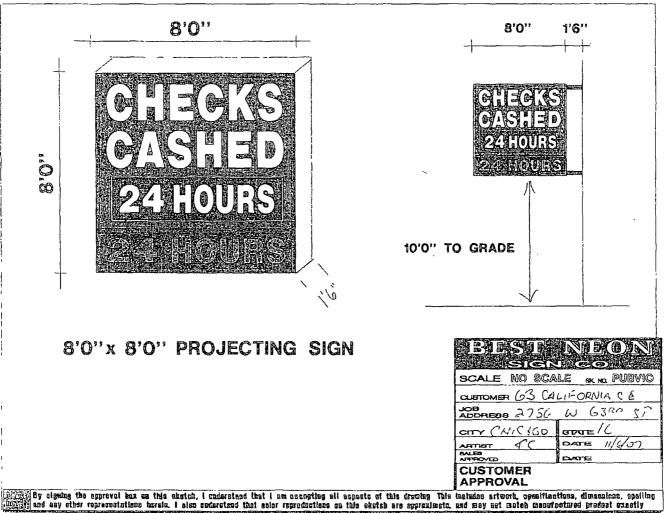

SECTION 1. Permission and authority are hereby given and granted to CALIFORNIA & 63RD C.X. INC, upon the terms and subject to the conditions of this ordinance to maintain and use one (1) sign(s) projecting over the public right-of-way attached to its premises known as 2756 W. 63rd St...

Said sign structure(s) measures as follows; along W. 63rd: One (1) at eight (8) feet in length, eight (8) feet in height and ten (10) feet above grade level.

The location of said privilege shall be as shown on prints kept on file with the Department of Business Affairs and Consumer Protection and the Office of the City Clerk.