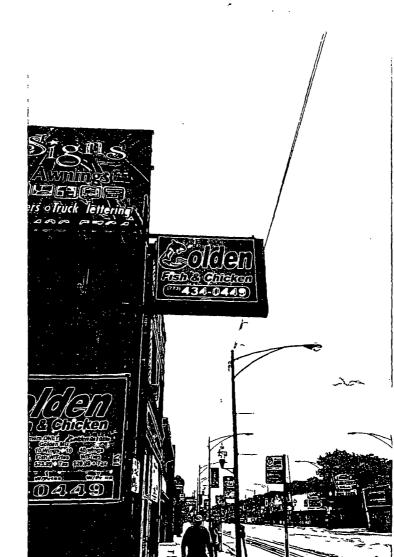

Be It Ordained by the City Council of the City of Chicago:

SECTION 1. Permission and authority are hereby given and granted to GOLDEN FISH & CHICKEN, upon the terms and subject to the conditions of this ordinance to maintain and use one (1) sign(s) projecting over the public right-of-way attached to its premises known as 2926 W. 63rd St..

Said sign structure(s) measures as follows; along W. 63RD ST.: One (1) at seven (7) feet in length, five (5) feet in height and thirteen (13) feet above grade level.

The location of said privilege shall be as shown on prints kept on file with the Department of Business Affairs and Consumer Protection and the Office of the City Clerk.