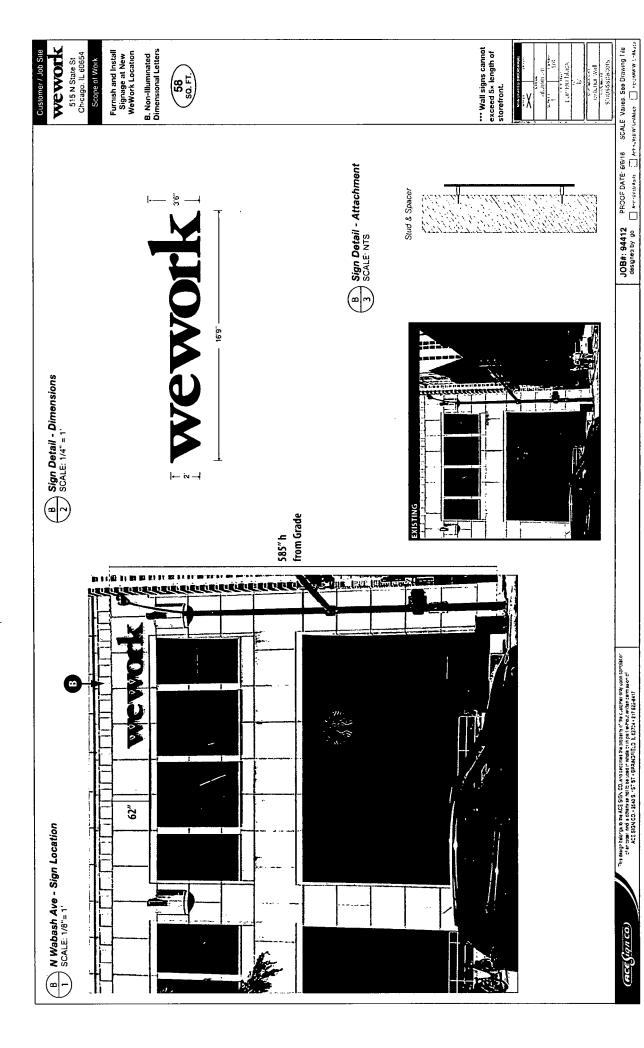

#### COUNCIL ORDER

| RE: Approval of sign over 100 square feet in area or over 24 feet above grade                                                                                                                                                                                                                                                                                                                                |
|--------------------------------------------------------------------------------------------------------------------------------------------------------------------------------------------------------------------------------------------------------------------------------------------------------------------------------------------------------------------------------------------------------------|
| ORDERED, that the City Council hereby approves the following sign application submitted by:  Applicant*: WeWork                                                                                                                                                                                                                                                                                              |
| (* The Applicant is the owner of the real property or the business tenant of the real property. Do not list the sign contractor, sign erector, sign company or advertising entity in the above space.)                                                                                                                                                                                                       |
| This Order approves the following sign in accordance with Municipal Code of Chicago Section 13-20-680:                                                                                                                                                                                                                                                                                                       |
| Address of Sign: 515 N State Chicago, IL 606 54                                                                                                                                                                                                                                                                                                                                                              |
| Zoning District: PD790                                                                                                                                                                                                                                                                                                                                                                                       |
| DOB Sign Permit Application #: 100772018                                                                                                                                                                                                                                                                                                                                                                     |
| Sign Details: 1. On-premise OR Off-premise                                                                                                                                                                                                                                                                                                                                                                   |
| 2. Static sign OR Dynamic-image display sign                                                                                                                                                                                                                                                                                                                                                                 |
| 3. Number of sign faces                                                                                                                                                                                                                                                                                                                                                                                      |
| 4. Projecting over the public way N (Yes or No) If yes, Public Way Use #:                                                                                                                                                                                                                                                                                                                                    |
| 5. Dimensions: Length 16 feet 9 inches Height 3 feet 6 inches                                                                                                                                                                                                                                                                                                                                                |
| Total square feet in area: $\frac{58}{100}$ feet $\frac{7.5}{100}$ inches                                                                                                                                                                                                                                                                                                                                    |
| 6. Height above grade: 45 feet 6 inches                                                                                                                                                                                                                                                                                                                                                                      |
| 7. Elevation (side of building or lot where the sign will be erected):                                                                                                                                                                                                                                                                                                                                       |
| 8. Name of Sign Contractor/Erector: H.M. Witt & Co. Signs                                                                                                                                                                                                                                                                                                                                                    |
| To be legal, such sign shall comply with all provisions of Title 17 of the Chicago Municipal Code ("Zoning Ordinance") and all other provisions of the Municipal Code governing the permitting, construction and maintenance and removal of signs and sign structures. Failure of the applicant and the applicant's successors to comply shall be grounds for invalidation or revocation of the sign permit. |
| 42                                                                                                                                                                                                                                                                                                                                                                                                           |
| Alderman Ward                                                                                                                                                                                                                                                                                                                                                                                                |

SCALE: NTS

Furnish and Install Signage at New WeWork Location B, Non-Illuminated Letters Site Map A. Plaque

C. Monument

D. (Oty 1)Temp Graphics on Corner

E. Cut Vinyl Logo F. (Qty 1)Temp Graphics

----INTERIOR----