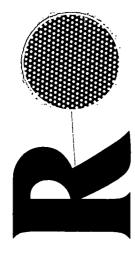

#### **COUNCIL ORDER**

| RE: Approval of sign over 100 square feet in area or over 24 feet above grade                                                                                                                                                                                                                                                                                                                                |                           |
|--------------------------------------------------------------------------------------------------------------------------------------------------------------------------------------------------------------------------------------------------------------------------------------------------------------------------------------------------------------------------------------------------------------|---------------------------|
| ORDERED, that the City Council hereby approves the following sign application submitted by:                                                                                                                                                                                                                                                                                                                  |                           |
| Applicant*: BW River North Hotel  (* The Applicant is the owner of the real property or the business tenant of the real property. Do not list the sign contractor, sign erector, sign company or advertising entity in the above space.)                                                                                                                                                                     |                           |
| This Order approves the following sign in accordance with Municipal Code of Chicago Section 13-20-680;                                                                                                                                                                                                                                                                                                       |                           |
| Address of Sign: 125 W. Ohio Street                                                                                                                                                                                                                                                                                                                                                                          | Chicago, IL 606 54        |
| Zoning District: DX-7                                                                                                                                                                                                                                                                                                                                                                                        |                           |
| DOB Sign Permit Application #: 100770421                                                                                                                                                                                                                                                                                                                                                                     |                           |
| Sign Details:  On-premise OR Off-premise                                                                                                                                                                                                                                                                                                                                                                     |                           |
| 2. Static sign X OR Dynamic-image display sign _                                                                                                                                                                                                                                                                                                                                                             |                           |
| 3. Number of sign faces                                                                                                                                                                                                                                                                                                                                                                                      |                           |
| 4. Projecting over the public way Yes (Yes or No) If yes, P                                                                                                                                                                                                                                                                                                                                                  | Public Way Use #: 1134693 |
| 5. Dimensions: Length $\frac{3}{1}$ feet $\frac{11}{1}$ inches Heigh                                                                                                                                                                                                                                                                                                                                         | t 68 feet 8 inches        |
| Total square feet in area: $\frac{269}{1000}$ feet $\frac{0}{1000}$ inches                                                                                                                                                                                                                                                                                                                                   |                           |
| 6. Height above grade: 25 feet 0 inches                                                                                                                                                                                                                                                                                                                                                                      |                           |
| 7. Elevation (side of building or lot where the sign will be ere                                                                                                                                                                                                                                                                                                                                             | cted): West               |
| 8. Name of Sign Contractor/Erector: Volkan Signs & Lighting Inc.                                                                                                                                                                                                                                                                                                                                             |                           |
| To be legal, such sign shall comply with all provisions of Title 17 of the Chicago Municipal Code ("Zoning Ordinance") and all other provisions of the Municipal Code governing the permitting, construction and maintenance and removal of signs and sign structures. Failure of the applicant and the applicant's successors to comply shall be grounds for invalidation or revocation of the sign permit. |                           |
|                                                                                                                                                                                                                                                                                                                                                                                                              | 42                        |
| Alderman                                                                                                                                                                                                                                                                                                                                                                                                     | Ward                      |

- Black alumnum returns - 3/16" White 2328 explicit ace c/w Blue 3m DN00402 perforated winyl applied to 1st surface - 3/16" White 1228 explicit ace c/w Blue 3 m DN00402 perforated winyl applied to 1st surface - "GE" White LED illumination

DRAWN BY, B. Hardy DATE: April 3, 2017

BEST WESTERN #14112 CHICASO.IL USA

280 LBS.

AMP DRAW: 18A @ 120V