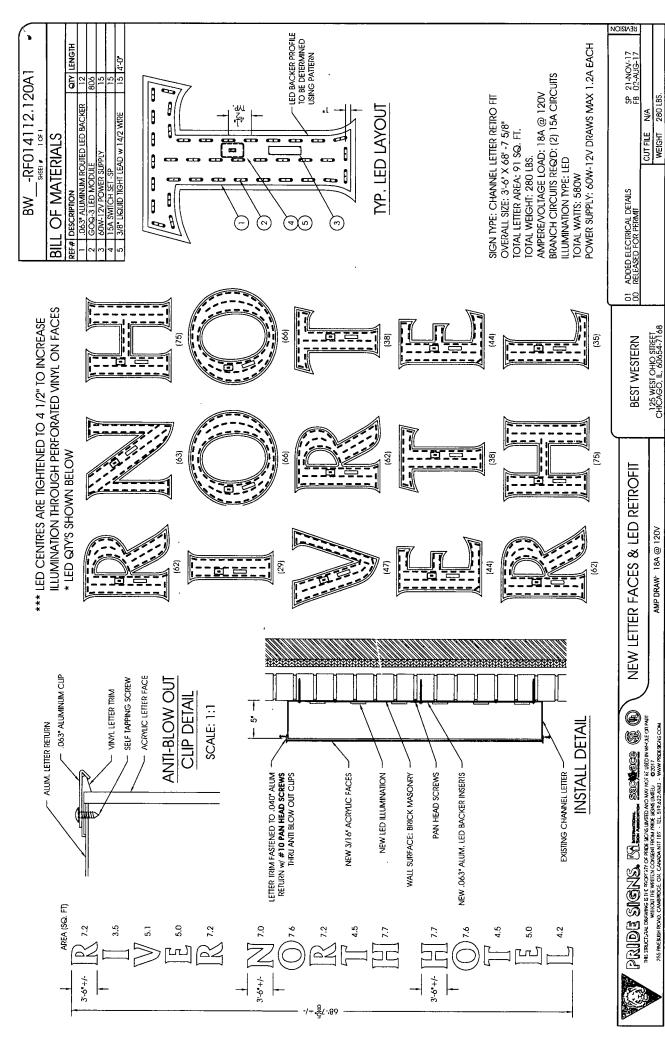

#### **COUNCIL ORDER**

| RE: Approval of sign over 100 square feet in area or over 24 feet above grade                                                                                                                                                                                                                                                                                                                                |                           |
|--------------------------------------------------------------------------------------------------------------------------------------------------------------------------------------------------------------------------------------------------------------------------------------------------------------------------------------------------------------------------------------------------------------|---------------------------|
| ORDERED, that the City Council hereby approves the following sign application submitted by:                                                                                                                                                                                                                                                                                                                  |                           |
| Applicant*: BW River North Hotel  (* The Applicant is the owner of the real property or the business tenant of the real property. Do not list the sign contractor, sign erector, sign company or advertising entity in the above space.)                                                                                                                                                                     |                           |
| This Order approves the following sign in accordance with Municipal Code of Chicago Section 13-20-680;                                                                                                                                                                                                                                                                                                       |                           |
| Address of Sign: 125 W. Ohio Street                                                                                                                                                                                                                                                                                                                                                                          | Chicago, IL 606 54        |
| Zoning District: DX-7                                                                                                                                                                                                                                                                                                                                                                                        |                           |
| DOB Sign Permit Application #: 100770421                                                                                                                                                                                                                                                                                                                                                                     |                           |
| Sign Details:  On-premise OR Off-premise                                                                                                                                                                                                                                                                                                                                                                     |                           |
| 2. Static sign X OR Dynamic-image display sign _                                                                                                                                                                                                                                                                                                                                                             |                           |
| 3. Number of sign faces                                                                                                                                                                                                                                                                                                                                                                                      |                           |
| 4. Projecting over the public way Yes (Yes or No) If yes, P                                                                                                                                                                                                                                                                                                                                                  | Public Way Use #: 1134693 |
| 5. Dimensions: Length $\frac{3}{1}$ feet $\frac{11}{1}$ inches Heigh                                                                                                                                                                                                                                                                                                                                         | t 68 feet 8 inches        |
| Total square feet in area: $\frac{269}{1000}$ feet $\frac{0}{1000}$ inches                                                                                                                                                                                                                                                                                                                                   |                           |
| 6. Height above grade: 25 feet 0 inches                                                                                                                                                                                                                                                                                                                                                                      |                           |
| 7. Elevation (side of building or lot where the sign will be ere                                                                                                                                                                                                                                                                                                                                             | cted): West               |
| 8. Name of Sign Contractor/Erector: Volkan Signs & Lighting Inc.                                                                                                                                                                                                                                                                                                                                             |                           |
| To be legal, such sign shall comply with all provisions of Title 17 of the Chicago Municipal Code ("Zoning Ordinance") and all other provisions of the Municipal Code governing the permitting, construction and maintenance and removal of signs and sign structures. Failure of the applicant and the applicant's successors to comply shall be grounds for invalidation or revocation of the sign permit. |                           |
|                                                                                                                                                                                                                                                                                                                                                                                                              | 42                        |
| Alderman                                                                                                                                                                                                                                                                                                                                                                                                     | Ward                      |

- Black alumnum returns - 3/16" White 2328 explicit ace c/w Blue 3m DN00402 perforated winyl applied to 1st surface - 3/16" White 1228 explicit ace c/w Blue 3 m DN00402 perforated winyl applied to 1st surface - "GE" White LED illumination

DRAWN BY, B. Hardy DATE: April 3, 2017

BEST WESTERN #14112 CHICASO.IL USA

280 LBS.

AMP DRAW: 18A @ 120V