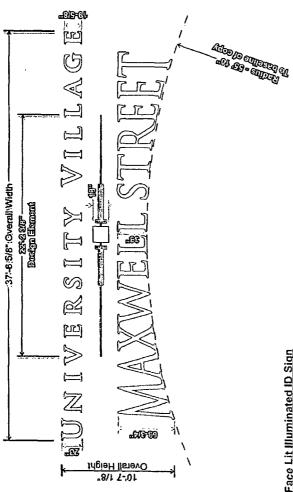

Face Lit Illuminated ID Sign 3/16" = 1'

5"Deep fabricated channel letters, .040 std black coil with .063 pre-finished white cinched backs

3/16"Th #7328 white acrylic faces with 1"Std black trimcap Internally illuminated with white LED lighting

Non-illuminated fabricated 5"deep reverse channel letter design element Welded aluminum construction, painted satin white

All letters flush mounted to exterior brick facade Remote power supplies - exact location TBD

| MER MAIR CORASINO CONTEST OF MERCAGON REPORTS                                                                                                                                                                                                | IT APPLICATION CONTINUED                                           |
|----------------------------------------------------------------------------------------------------------------------------------------------------------------------------------------------------------------------------------------------|--------------------------------------------------------------------|
| Expediter:                                                                                                                                                                                                                                   |                                                                    |
| Address:                                                                                                                                                                                                                                     | License #:                                                         |
|                                                                                                                                                                                                                                              | Email:                                                             |
| Website:                                                                                                                                                                                                                                     |                                                                    |
| Section:33: Sign and<br>(Please check a                                                                                                                                                                                                      | Structure Details ( )                                              |
| Sign Category:                                                                                                                                                                                                                               | •                                                                  |
| On-Premise (Business ID): D Dynamic Static                                                                                                                                                                                                   | CIC Except                                                         |
| Business License # of Tenant Business: 37-6000                                                                                                                                                                                               |                                                                    |
| Off-Premise (Advertising):   Dynamic   Static                                                                                                                                                                                                |                                                                    |
| Temporary: ☐ Special Event: ☐                                                                                                                                                                                                                | 1 1 WIND CTTY VELLER                                               |
| Sign will read (Please provide a description, picture and shop dra                                                                                                                                                                           | awing): Optobridge 1 7 Victoria                                    |
| MAXWELL STREET                                                                                                                                                                                                                               |                                                                    |
| Type of sign (Mark all that apply):                                                                                                                                                                                                          |                                                                    |
|                                                                                                                                                                                                                                              | uee _ 🗆 Projecting 🗅 Dynamic Image Display                         |
| ☐ Wall ☐ Painted ☐ Cabinet/Frame ☐ Vinyl ☐                                                                                                                                                                                                   |                                                                    |
| ☐ High Rise Building ☐ Hotel/Hospitals ☐ Other                                                                                                                                                                                               | buildings:<br>will be installed? <u>10'-7 '/e" ル × 37'-6 がと" し</u> |
|                                                                                                                                                                                                                                              | <i>3</i>                                                           |
| Where is sign or sign structure mounted? □ Inside the building □ Is the sign or sign structure attached to a building or wall?: ☑ Is this a freestanding sign? □ Yes ☑ No Location of sign on b Which direction does sign copy face? N & S W | Yes □ No If yes, which wall of building? N(E)S W                   |
| Does any portion of the sign, sign structure or attachments cowhether occupied or not? ☐ Yes ☑ No                                                                                                                                            | yer, obscure or obstruct an existing window in a residential unit  |
| Does any portion of the sign, sign structure, or attachments exto                                                                                                                                                                            | end on or over the public way? 🗹 Yes 🖸 No                          |
| If yes, what is the public way use permit number?                                                                                                                                                                                            | 17                                                                 |
| Sign Panels: Back to back within 30 degrees of parallel 🗆 Yes 🖽                                                                                                                                                                              | No                                                                 |
| Number of Faces:                                                                                                                                                                                                                             | +                                                                  |
| Sign Support Structure: □ Pole □ Roof □ Ground □ Building                                                                                                                                                                                    | ☐ Windows ☐ Other:                                                 |
| Does any portion of the sign or sign structure extend 24 inche<br>defined in 17-17-02149 of the Municipal Code of Chicago? (                                                                                                                 |                                                                    |
| Picture or rendering must be attached depicting                                                                                                                                                                                              |                                                                    |

Section 3 continued Dimensions of Sign Structure (i.e. cabinet, frame, awning, canopy) Height: 10 Feet 7 1/2 Inches Depth: 1 Feet 6 5/2 Inches Sa Ft. Weight: REGULAR Shape of Sign: Sign Height above Grade: From Grade to Bottom of sign or sign structure, whichever is lowest: 25'-1% Ft. From Grade to Top of sign or sign structure, whichever is highest: 35'-9'/2 Ft. Is City Council Order required?\* 