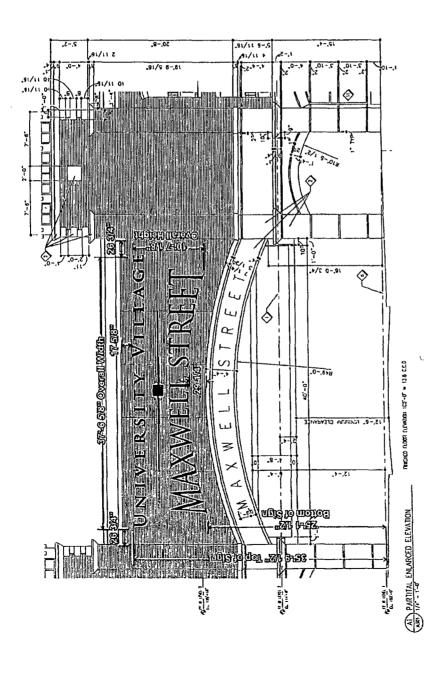

Face Lit Illuminated ID Sign 3/16" = 1'

5"Deep fabricated channel letters, .040 std black coil with .063 pre-finished white cinched backs

3/16"Th #7328 white acrylic faces with 1"Std black trimcap Internally illuminated with white LED lighting

Non-illuminated fabricated 5"deep reverse channel letter design element Welded aluminum construction, painted satin white

All letters flush mounted to exterior brick facade Remote power supplies - exact location TBD

Section 3 continued Dimensions of Sign Structure (i.e. cabinet, frame, awning, canopy) Height: 10 Feet 7 1/2 Inches Depth: 1 Feet 6 5/2 Inches Sa Ft. Weight: REGULAR Shape of Sign: Sign Height above Grade: From Grade to Bottom of sign or sign structure, whichever is lowest: 25'-1% Ft. From Grade to Top of sign or sign structure, whichever is highest: 35'-9'/2 Ft. Is City Council Order required?\* 

Yes 

No \*All signs in excess of 100 Square Feet in area OR in excess of 24 feet above grade require a City Council Order pursuant to Section 13-20-680 of the Municipal Code of Chicago Dimension of Sign Elements pursuant to Section 17-12-0601 of the Chicago Zoning Ordinance: Height: Sa Ft. Electrical Contractor will install: Feeders: Yes 1 No Customer Leads: Yes 1 No \_\_\_\_ Type of Lamp: LED Total Wattage: Number of Lamps: Number of Ballast/Transformers: 5 Input of Transformers: 120