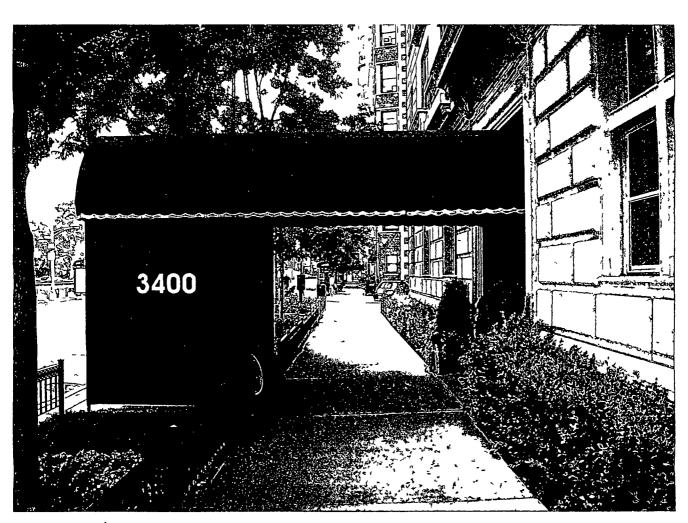

ORDINANCE
3400 NORTH LAKE SHORE DRIVE CONDOMINIUM ASSOCIATION
Acct. No. 68783 - 1
Permit No. 1134587

Be It Ordained by the City Council of the City of Chicago

SECTION 1. Permission and authority are hereby given and granted to 3400 NORTH LAKE SHORE DRIVE CONDOMINIUM ASSOCIATION, upon the terms and subject to the conditions of this ordinance to maintain and use, as now constructed, one (1) Canopy(s) projecting over the public right-of-way adjacent to its premises known as 3400 N Lake Shore Dr..

Said Canopy(s) at N. Lake Shore Dr. measure(s).

One (1) at eight (8) feet in length, and nineteen (19) feet in width for a total of one hundred fifty-two (152) square feet

The location of said privilege shall be as shown on prints kept on file with the Department of Business Affairs and Consumer Protection and the Office of the City Clerk.