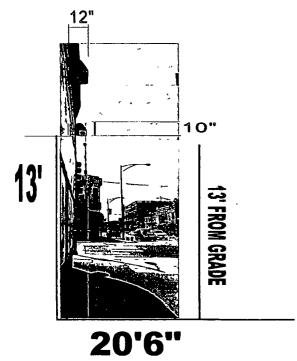

Said Light Fixture(s) at S.Michigan Avenue measure(s):

Five (5) at one point five (1.5) foot in length, one (1) foot in width and thirteen (13) feet above grade level

The location of said privilege shall be as shown on prints kept on file with the Department of Business Affairs and Consumer Protection and the Office of the City Clerk.

## 5 LIGHT Fixtures

18"
12" | EXISTING LIGHT | 10"

- \* 1' (LIGHT FIXTURES) PROJECTION
- \* 20' 6" SIDEWALK
- \* 13' FROM GRADE
- \* 1' PROJECTION OVER SIDEWALK