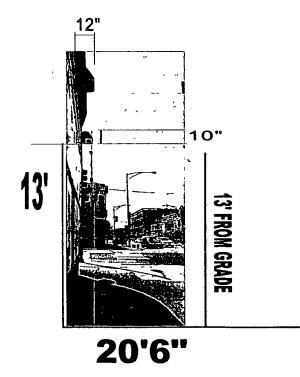

Said Light Fixture(s) at S.Michigan Avenue measure(s):

Five (5) at one point five (1.5) foot in length, one (1) foot in width and thirteen (13) feet above grade level.

The location of said privilege shall be as shown on prints kept on file with the Department of Business Affairs and Consumer Protection and the Office of the City Clerk

# 5 LIGHT FIXTURES

18"
12" | EXISTING LIGHT | 10"

- \* 1' (LIGHT FIXTURES) PROJECTION
- \* 20' 6" SIDEWALK
- \* 13' FROM GRADE
- \* 1' PROJECTION OVER SIDEWALK

ORDINANCE NEW TASTE OF CHICAGO Acct. No. 422258 - 1 Permit No. 1134605