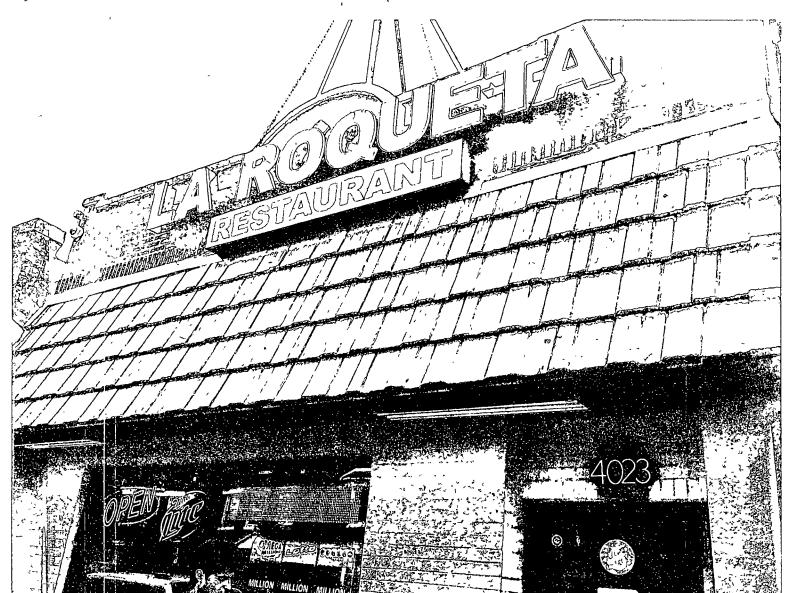

ORDINANCE LA ROQUETA RESTAURANT Acct. No. 319140 - 1 Permit No. 1134923

Be It Ordained by the City Council of the City of Chicago.

SECTION 1. Permission and authority are hereby given and granted to LA ROQUETA RESTAURANT, upon the terms and subject to the conditions of this ordinance to maintain and use, as now constructed, one (1) Light Fixture(s) projecting over the public right-of-way adjacent to its premises known as 4023 W 31st St.

Said Light Fixture(s) at W. 31st Street measure(s):

One (1) at four (4) feet in length, two (2) feet in width and eight point six seven (8.67) feet above grade level.

The location of said privilege shall be as shown on prints kept on file with the Department of Business Affairs and Consumer Protection and the Office of the City Clerk