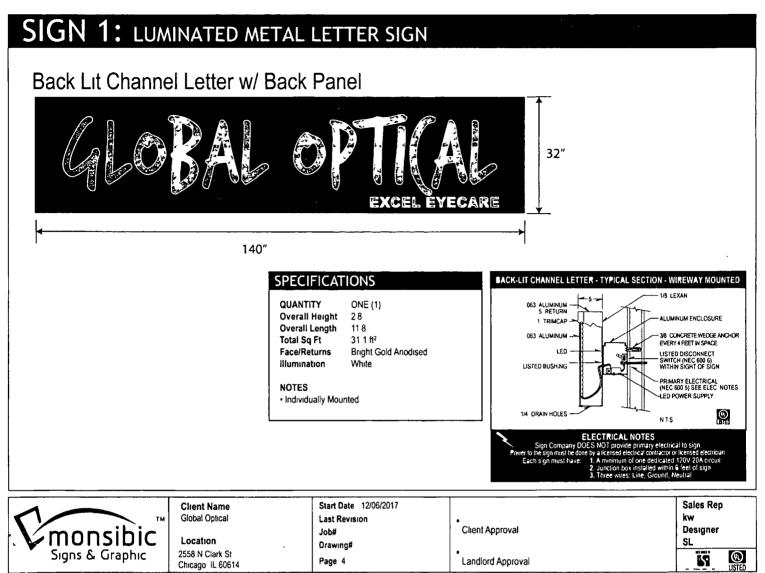

Said sign structure(s) measures as follows; along N. Clark:

One (1) at eleven point six seven (11.67) feet in length, two point eight three (2.83) feet in height and ten point six seven (10.67) feet above grade level.