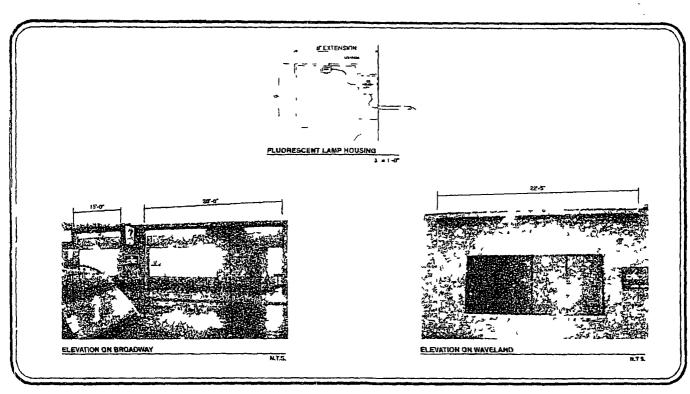

Be It Ordained by the City Council of the City of Chicago:

SECTION 1. Permission and authority are hereby given and granted to 7 ELEVEN #29726J, upon the terms and subject to the conditions of this ordinance to maintain and use one (1) sign(s) projecting over the public right-of-way attached to its premises known as 3700 N. Broadway.

Said sign structure(s) measures as follows; along N. Broadway: One (1) at five (5) feet in length, five point three three (5.33) feet in height and ten point two five (10.25) feet above grade level.

The location of said privilege shall be as shown on prints kept on file with the Department of Business Affairs and Consumer Protection and the Office of the City Clerk.

Said privilege shall be constructed in accordance with plans and specifications approved by the Department of Transportation (Division of Project Development) and Zoning Department - Signs.

This grant of privilege in the public way shall be subject to the provisions of Section 10-28-015 and all other required provisions of the Municipal Code of Chicago.