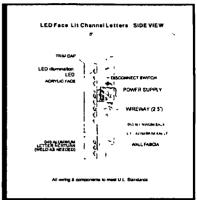

## Order#

| Sign Type                      |             | Visional Hours of Chares III that's |        |       | LISTE |
|--------------------------------|-------------|-------------------------------------|--------|-------|-------|
| Dunwagion Typ                  |             | 110                                 | WILL   |       |       |
| Face Material                  | Gauge       | Planke 1                            | 6      |       |       |
| Color                          |             | Ureun                               |        |       |       |
| Graphic                        | Cotor       | R.A                                 |        |       |       |
| Retainer type                  | Elze/Color  | Innca 1 White                       |        |       |       |
| Return dopth                   | Gauge/Color | Aux main 5                          | 00111  | At da |       |
| Back material                  | Cauge       | Abmense                             | 0      | , i   |       |
| Tube support                   |             | N/                                  |        |       |       |
| Transformer type/input voltage |             | L(D twente                          |        | 110+  | -     |
| Output voltage                 |             |                                     |        | 124   |       |
| Rotainer screw                 |             | ∎1 t C > M H                        | 2 H 2J |       |       |
| Electrical                     | Ware size   | Fernat elliv                        | 8/14   | 1640  |       |
| Wire type                      |             | II tibuste                          |        |       |       |
| Boot insulated / Sleeve        |             | None                                |        |       |       |
| Electrical connector           |             |                                     |        |       |       |