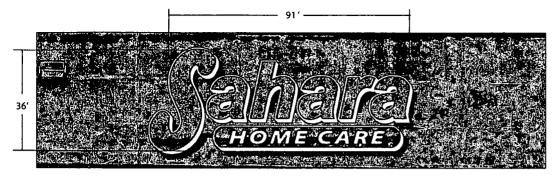

Direct Intro

ORDINANCE
Sahara Asian Elderly Care
Acct. No. 374429 - 3
Permit No. 1130934

Be It Ordained by the City Council of the City of Chicago:

SECTION 1. Permission and authority are hereby given and granted to Sahara Asian Elderly Care, upon the terms and subject to the conditions of this ordinance to maintain and use one (1) sign(s) projecting over the public right-of-way attached to its premises known as 2900 W. Devon Ave...

Said sign structure(s) measures as follows; along W. Devon Avenue: One (1) at seven point five eight (7.58) feet in length, three (3) feet in height and twelve point three three (12.33) feet above grade level.