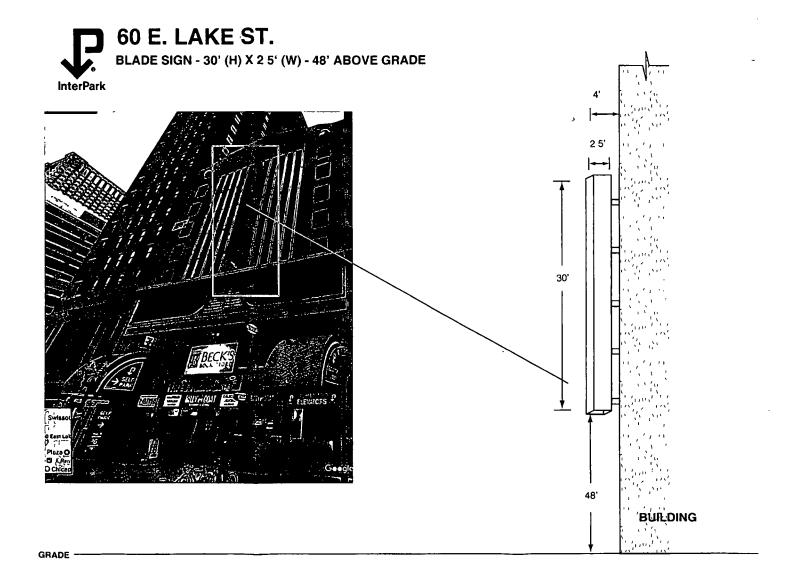

ORDINANCE 60 EAST LAKE LLC Acct. No. 357619 - 1 Permit No. 1135736

Be It Ordained by the City Council of the City of Chicago:

SECTION 1. Permission and authority are hereby given and granted to 60 EAST LAKE LLC, upon the terms and subject to the conditions of this ordinance to maintain and use one (1) sign(s) projecting over the public right-of-way attached to its premises known as 60 E. Lake St..

Said sign structure(s) measures as follows; along E. Lake Street: One (1) at two point five (2.5) feet in length, thirty (30) feet in height and forty-eight (48) feet above grade level.

The location of said privilege shall be as shown on prints kept on file with the Department of Business Affairs and Consumer Protection and the Office of the City Clerk.