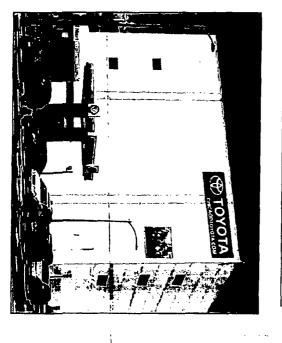

# (1) 10'-0"x 12'-0" Watchfire LED Electronic Meesage Center (EMC)

Power: (1) 15Amp @ 120Volts Electrical Circuit Run to Site by Others EMC Unit: WatchFire 12mm or 16mm Full Color RGB LED Mounting: Flush to Building with Masonry Anchors

COL SEC ALCO

ANGLE DON LED CABINET

HONT VIEW

6042 N. Western Avenue

CUSTOMER APPROVAL: Chicago, IL

(MALL BRACKETS)

AUTHORIZED SIGNATURE

Vertitation Clearance:
T minimum behind sign
Add 1" for every 10 teet of sign ten