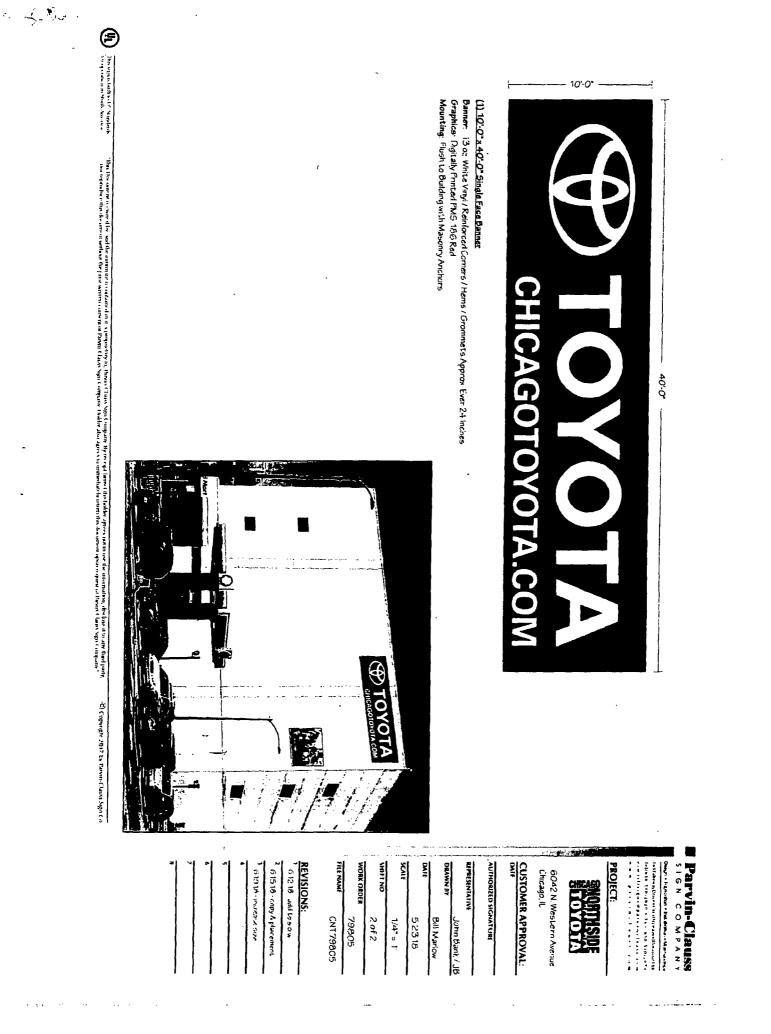

## CITY COUNCIL COMMITTEE ON ZONING, LANDMARKS AND BUILDING STANDARDS

| COUNCIL ORDER                                                                                                                                          |                                 |
|--------------------------------------------------------------------------------------------------------------------------------------------------------|---------------------------------|
| RE: Approval of sign over 100 square feet in area or over 24 feet ab                                                                                   | ove grade                       |
| ORDERED, that the City Council hereby approves the following sign app                                                                                  | lication submitted by:          |
| Applicant*: BL Auto Group                                                                                                                              |                                 |
| (* The Applicant is the owner of the real property or the business tenan<br>the sign contractor, sign erector, sign company or advertising entity in t | • • •                           |
| This Order approves the following sign in accordance with Municipal Co                                                                                 | de of Chicago Section 13-20-68( |
| Address of Sign: 6042 N Western Ave                                                                                                                    | Chicago, IL 606_5               |
| Zoning District: PD1275                                                                                                                                |                                 |
| DOB Sign Permit Application #: 100775883                                                                                                               |                                 |
| Sign Details: X OR Off-premise                                                                                                                         |                                 |
| 2. Static sign X OR Dynamic-image display sign                                                                                                         |                                 |
| 3. Number of sign faces                                                                                                                                |                                 |
| I. Projecting over the public way $\underline{NO}$ (Yes or No) If yes, Public Way                                                                      | / Use #:                        |
| 5. Dimensions: Length $40$ feet $0$ inches Height $10$ fe                                                                                              | et inches                       |
| Total square feet in area: 400 feet 0 inches                                                                                                           |                                 |
| i. Height above grade: <u>83</u> feet <u>0</u> inches                                                                                                  |                                 |
| . Elevation (side of building or lot where the sign will be erected): <u>S</u>                                                                         | outh                            |
| Name of Sign Contractor/Erector: Parvin-Clauss Sign                                                                                                    | Co                              |