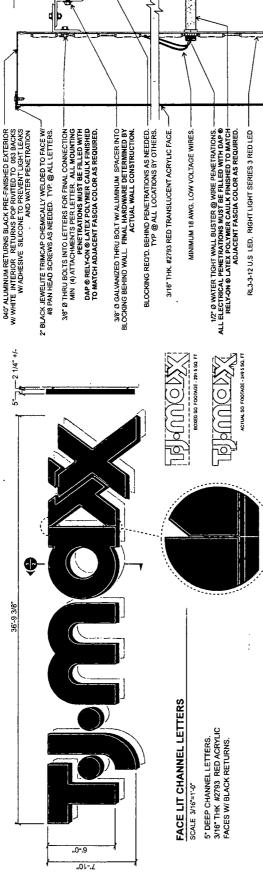

# CL.1 6' CHANNEL LETTERS FACE LIT (Qty 1) SQUARE FOOTAGE: BOX 291.5, RECTILINEAR 249.5

194'-3"

PROPOSED SOUTH ELEVATION SCALE 1/32"=1'-0"

PIENT OF

Ö

39'-9 3/8"

ä

NEW YALL SCOKES AND 13-KAXX SKOKABE, TIP OF 2

NOTES - REMOVE AND SCRAP EXISTING LETTERSET(S) - PATCH AND PAINT HOLES LEFT FROM EXISTING SIGN

PROPOSED EAST ELEVATION 8 Į NIGHT VIEW - SOUTH SCALE N.T S. 

1 FABRICATE FACE LIT CHANNEL LETIERS WITH 1" BLACK TRIM CAP AND #2743 RED ACRYLIC FACES 2. LETTER RETURNS FINISHED TO MATCH BLACK. P-1

# CL.1 6' CHANNEL LETTERS FACELIT (Qty 1)

SQUARE FOOTAGE: BOX 291.5, RECTILINEAR 249.5

## ELECTRICAL NOTES:

JUL, LISTED ALL ELECTRICAL WORK SHALL BE PERFORMED IN ACCORDANCE WITH "NEC" REF. SECTION 600 TO WEET LOCAL CODE

ALL ECONOMISMS STORMS TO HAVE ULL LABELS
IN ACCORDANCE WITH "HET'S RO AND JANUTACTURERS
LABEL LOCATED HEXT TO DISCONNECT SWITCH
ALL NON-CURRENNENT CARRENTING HE'ALL PARTS OF SIGN
SWALL BE GROUNDED & BONDED IN ACCORDANCE WITH
HEC'S 250

SPLICING OF CONDUCTORS SHALL BE MADE IN JUNCTION BOXES OR SIMILAR METAL ENCLOSURES

AT THE POINT THAT ELECTRICAL CABLE PASSES THRU THE SIGN BOX, IT SHALL PASS THRU A U.L. LISTED

FINAL PRIMARY HOOK-UP BY SIGN INSTALLER WHERE ALLOWED BY CODE

NOTE
A primary discensed switch shall be extensity incated at end of sign
as stated is the authoral electric code section 608.6 (by sign tahricatos) THES SIGN IS INTERESTO TO BE INSTITLED OR ACCESSIONSE WITH RECORDEDANTS OF AFFICIE OR OAK TOWN ELECTRON. AMEND COTES OF AFFICIE COCK. COCES THIS INCOME. PRES SOCIETATION AND EXPONENCE CALL. U.L. LABELS REQUIRED

### CHANNEL LETTER SET AMPS: 2.5 @ 120V.

ENLARGED LETTER SPACING TRIM CAP DETAIL INDIVIDUAL LETTERS TO BE INSTALLED TO APPEAR AS ONE

RED'D: (1) 20 AMP CIRCUIT APPROX. WEIGHT: 424 LBS VOLTS: 120

## COLOR SPECS:

3/16" THK. #2793 RED PLEX FACES. 2. BLACK JEWELITE TRIM CAP.

JOB #. 209984-R4 DESIGNER R. Munich PROJ MGR. K.Wagner

JONES SIGN

Your Vision Accomplished

SALES REP

GREEN BAY • PHILADELPHIA SAN DIEGO • LAS VEGAS

### CODE ALLOWANCE ZONING CLASSIFICATION B-3 CITY OF CHICAGO

4X THE STREET FRONTAGE OR 1 500SF WHICHEVER IS GREATER CALCULATION HEIGHT X WIDTH, DESIGNS ELEMENTS CONSIDERED PART OF SF SIGNS ALLOWED ON ALL ELEVATIONS CITY OF CHICA WALL SIGNS.

ALLOWED PER SIGN FACE OF DIF SIGN 50% OF MAX TOTAL SIGN AREA LIMIT (ABOVE) POLE/PYLON SIGN SQUARE FOOTAGE

LICENCED CONTRACTOR MUST APPLY IN PERSON PROCESSING TIME FRAME 2 MONTHS SEALED ENGINEERING REO'D

040" ALUMINUM RETURNS BLACK PRE-FINISHED EXTERIOR
W/ WHITE INTERIOR RETURNS FOO FRUITED TO 063 BACKS
W/ ADHESIVE SILICONS FOO PREVENT LIGHT LEAKS
AND WATER PENETRATION

US PSA-12-60 POWER SUPPLY HOUSED IN POWER SUPPLY BOX (OR'
EQUAL) W/ MINIMUM IPST RATING AND
FINAL PLACEMINED
FINAL PLACEMENT TBO

120V 20 AMP SINGLE POLE U.L. RECOGNIZED DISCONNECT SWITCH ON OUTSIDE POWER SUPPLY BOX. UL LABEL APPLIED ADJACENT TO SWITCH.

1/4' Ø WEEP HOLE W/ LIGHT BAFFLE @ THE LOWEST POINTS OF: EACH LETTER {TYP}AT ALL LETTERS

PRIMARY FEED JUNCTION BOX, POWER MUST BE WITHIN 6 O'E SIGNS FINAL PLACEMENT @ TIME OF INSTALL. FINAL HOOK-UP BY SIGN INSTALLER WHERE. PERMITTED BY LOCAL CODE. (BY OTHERS)