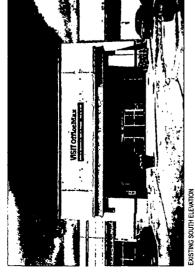

NOTES - REMOVE AND SCRAP EXISTING LETTERSET(S) - PATCH AND PAINT HOLES LEFT FROM EXISTING SIGN

PROPOSED EAST ELEVATION 8 Į NIGHT VIEW - SOUTH SCALE N.T S. 

1 FABRICATE FACE LIT CHANNEL LETIERS WITH 1" BLACK TRIM CAP AND #2743 RED ACRYLIC FACES 2. LETTER RETURNS FINISHED TO MATCH BLACK. P-1