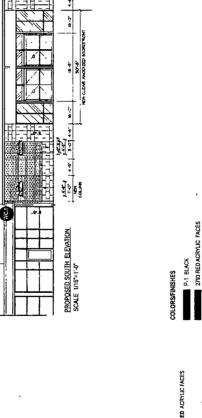

# CL.1 6' CHANNEL LETTERS FACE LIT (Qty 1) SQUARE FOOTAGE: BOX 291.5, RECTILINEAR 249.5

194'-3"

PROPOSED SOUTH ELEVATION SCALE 1/32"=1'-0"

PIENT OF

Ö

39'-9 3/8"

ä

NEW YALL SCOKES AND 13-KAXX SKOKABE, TIP OF 2

# CL.1 6' CHANNEL LETTERS FACELIT (Qty 1)

SQUARE FOOTAGE: BOX 291.5, RECTILINEAR 249.5

## COLOR SPECS:

3/16" THK. #2793 RED PLEX FACES. 2. BLACK JEWELITE TRIM CAP.

JOB #. 209984-R4 DESIGNER R. Munich PROJ MGR. K.Wagner

JONES SIGN

Your Vision Accomplished

SALES REP

GREEN BAY • PHILADELPHIA SAN DIEGO • LAS VEGAS