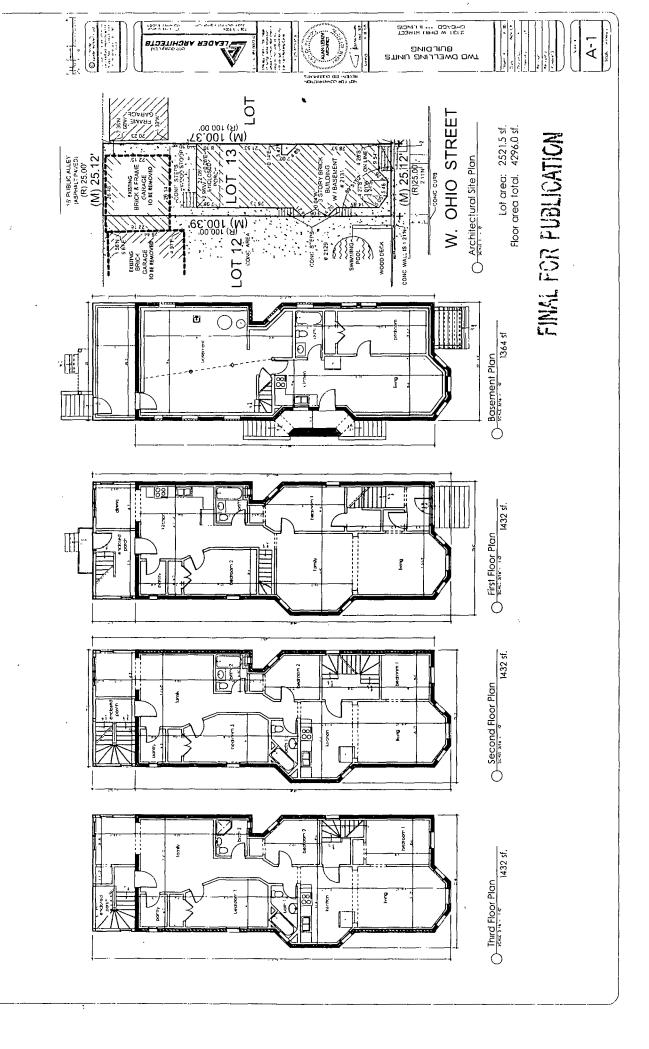

# PROJECT NARRATIVE AND PLANS TYPE 1 ZONING AMENDMENT 2129-2131 WEST OHIO STREET

RM-5 Residential Multi-Unit District

The applicant seeks a zoning amendment to allow for the subdivision of one improved zoning lot into two separate lots; 2129 W Ohio (Lot 12) will be improved with a single family home and will remain zoned at RS-3; 2131 W Ohio (Lot 13) is improved with a 3 story, 4 dwelling unit building and will be rezoned from an RS-3 to an RM-5 in order to bring the building into compliance. No changes will be made to the existing building. The height will remain at 35 feet 6 inches.

### **2131 WEST OHIO STREET:**

| Lot Area                | 2,521.8 square feet       |
|-------------------------|---------------------------|
| MLA                     | 400 square feet           |
| Parking                 | 3 parking spaces*         |
| Rear Setback            | 31.45 feet existing       |
| East Setback            | 0 feet existing           |
| Front Setback           | 1.24 feet existing        |
| West Setback            | 0 feet existing           |
| FAR                     | 1.70                      |
| Building Square Footage | 4,296 square feet         |
| Building Height         | 35 feet 6 inches existing |