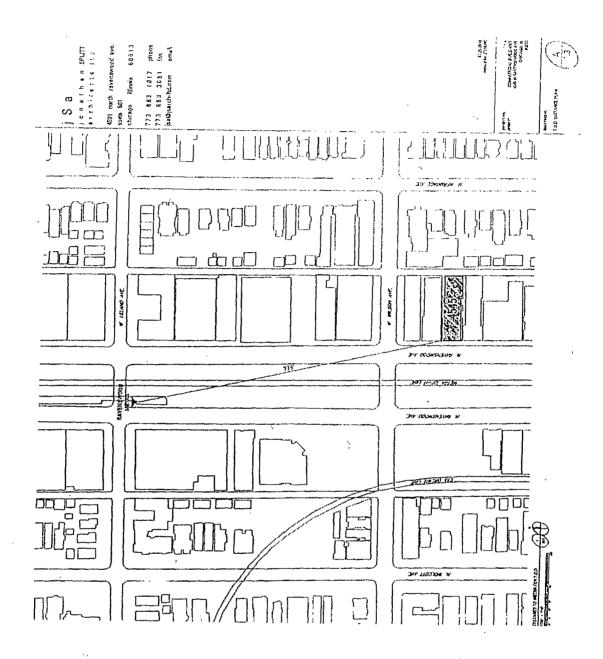

District symbols and indications as shown on Map No. 11-H in the area bounded by

a line 92 feet south of and parallel to West Wilson Avenue; the alley next east of and parallel to North Ravenswood Avenue; a line 142 feet south of and parallel to West Wilson Avenue; and North Ravenswood Avenue,

Common address of property:

4545 North Ravenswood Avenue