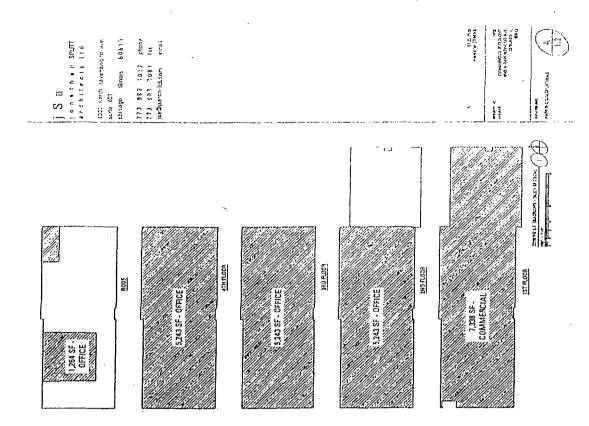

Lot Area: 8,190 square feet

Proposed Land Use:

The Applicant is seeking a zoning change in order to permit the location and establishment of an outdoor patio/deck, on the roof of the existing four-story commercial and office building, at the site. The proposed rooftop patio/deck will be for the exclusive use and enjoyment of the commercial and/or office tenants of the building (including, without limitation, a potential brewery/taproom/restaurant). The existing building contains approximately 3,796 square feet of commercial/retail space – at grade level, and three floors of office space – above. There is also an existing rooftop penthouse above the 4<sup>th</sup> Floor. There is no off-street vehicular parking, available at the site, but there is one (1) loading berth, located within the interior of the 1<sup>st</sup> Floor. The existing building is masonry in construction and measures 77 feet-0 inches in height.

HIGHER BREAKEN STREET

17, 972 h . .

FINAL FOR PUBLICATION

j S a ranethan SPUTT

4351 morus casanosace are, sure Rai chirago illnos 69613

<u>,</u>ξε-,sε 15. IŽ. 21-9-PENTHOUSEROOF PLAN - 1,264 SF (2,716 SF ROOF DECK) (\* 15-4) .\$e-,si